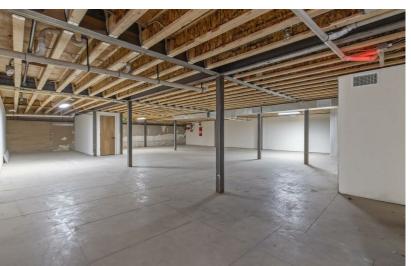

### 147 S K ST TULARE, CA 93274

INVESTMENT SUMMARY

We're thrilled to offer a unique basement space for lease in a beautifully remodeled historic building from 1921 in downtown Tulare. This shell-ready, fully ADA-accessible area via an elevator makes it a perfect blank canvas for your business ideas. With a ceiling height of 7'6", it's suitable for a kid-friendly arcade, an esports lounge, or a private party room for exclusive events. Looking for a creative space in a prime location? Contact us to schedule a viewing and bring your vision to life in downtown Tulare!