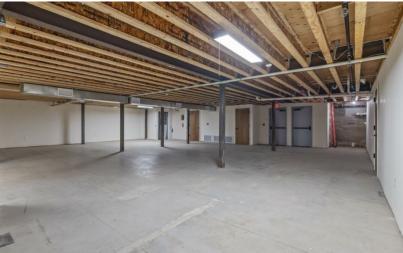

### 147 S K ST TULARE, CA 93274

INVESTMENT SUMMARY

We're thrilled to offer a unique basement space for lease in a beautifully remodeled historic building from 1921 in downtown Tulare. This shell-ready, fully ADA-accessible area via an elevator makes it a perfect blank canvas for your business ideas. With a ceiling height of 7'6", it's suitable for a kid-friendly arcade, an esports lounge, or a private party room for exclusive events. Looking for a creative space in a prime location? Contact us to schedule a viewing and bring your vision to life in downtown Tulare!