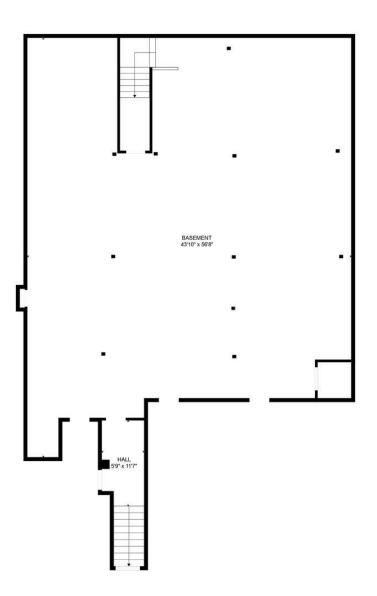

### 147 S K ST TULARE, CA 93274

INVESTMENT SUMMARY

We're thrilled to offer a unique basement space for lease in a beautifully remodeled historic building from 1921 in downtown Tulare. This shell-ready, fully ADA-accessible area via an elevator makes it a perfect blank canvas for your business ideas. With a ceiling height of 7'6", it's suitable for a kid-friendly arcade, an esports lounge, or a private party room for exclusive events. Looking for a creative space in a prime location? Contact us to schedule a viewing and bring your vision to life in downtown Tulare!