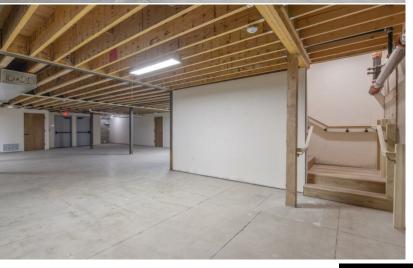

### 147 S K ST TULARE, CA 93274

INVESTMENT SUMMARY

We're thrilled to offer a unique basement space for lease in a beautifully remodeled historic building from 1921 in downtown Tulare. This shell-ready, fully ADA-accessible area via an elevator makes it a perfect blank canvas for your business ideas. With a ceiling height of 7'6", it's suitable for a kid-friendly arcade, an esports lounge, or a private party room for exclusive events. Looking for a creative space in a prime location? Contact us to schedule a viewing and bring your vision to life in downtown Tulare!