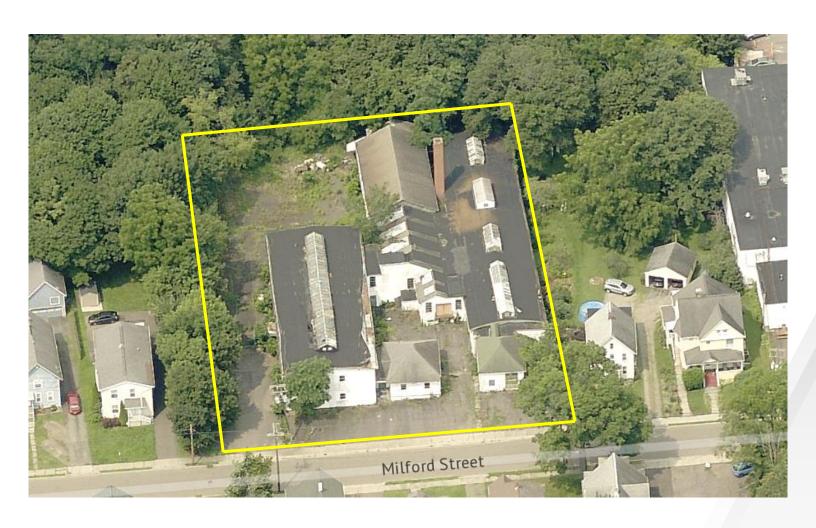

## **Property Highlights**

- · Large former manufacturing building
- · Easy highway access
- Large parking lot
- Access from Robinson Street or Court Street
- Zoning Light Industrial
- Owner open to supporting partial financing to credit buyer
- Historic rehabilitation tax credit could be possible
- · Out of flood zone
- Low property taxes

| DETAILS       |                                     |
|---------------|-------------------------------------|
| SIZE          | 34,000+/- SF                        |
| PRICE REDUCED | \$330,000 \$200,000                 |
| ACREAGE       | 0.92                                |
| TAX MAP #     | 145.79-2-6, 145.79-2-7 & 145.79-2-8 |
| TAXES         | \$9,151,91 (2024)                   |