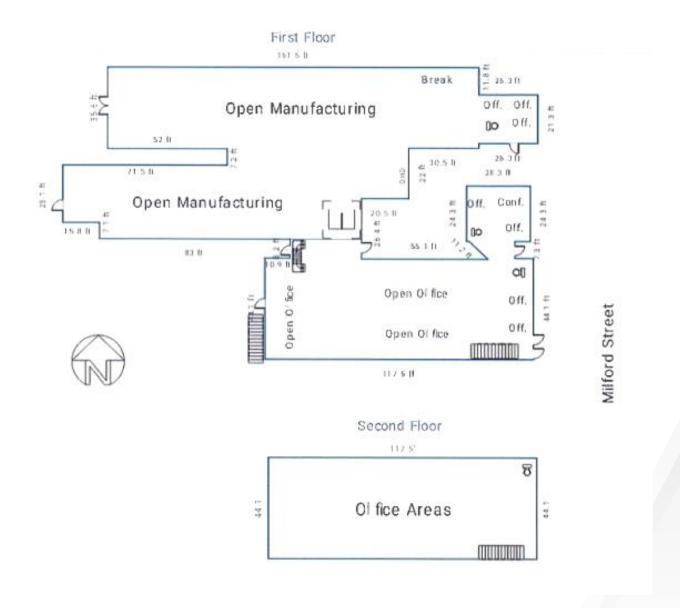

## **Property Highlights**

- · Large former manufacturing building
- · Easy highway access
- Large parking lot
- Access from Robinson Street or Court Street
- Zoning Light Industrial
- Owner open to supporting partial financing to credit buyer
- Historic rehabilitation tax credit could be possible
- · Out of flood zone
- Low property taxes

| DETAILS       |                                     |
|---------------|-------------------------------------|
| SIZE          | 34,000+/- SF                        |
| PRICE REDUCED | \$330,000 \$200,000                 |
| ACREAGE       | 0.92                                |
| TAX MAP #     | 145.79-2-6, 145.79-2-7 & 145.79-2-8 |
| TAXES         | \$9,151,91 (2024)                   |