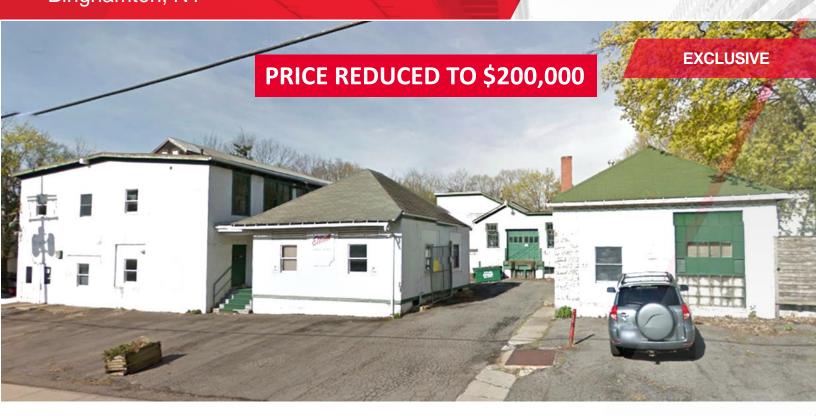

## **Property Highlights**

- · Large former manufacturing building
- · Easy highway access
- Large parking lot
- Access from Robinson Street or Court Street
- Zoning Light Industrial
- Owner open to supporting partial financing to credit buyer
- Historic rehabilitation tax credit could be possible
- · Out of flood zone
- Low property taxes

| DETAILS       |                                     |
|---------------|-------------------------------------|
| SIZE          | 34,000+/- SF                        |
| PRICE REDUCED | \$330,000 \$200,000                 |
| ACREAGE       | 0.92                                |
| TAX MAP #     | 145.79-2-6, 145.79-2-7 & 145.79-2-8 |
| TAXES         | \$9,151,91 (2024)                   |

# 33-35-39 Milford Street

Binghamton, NY