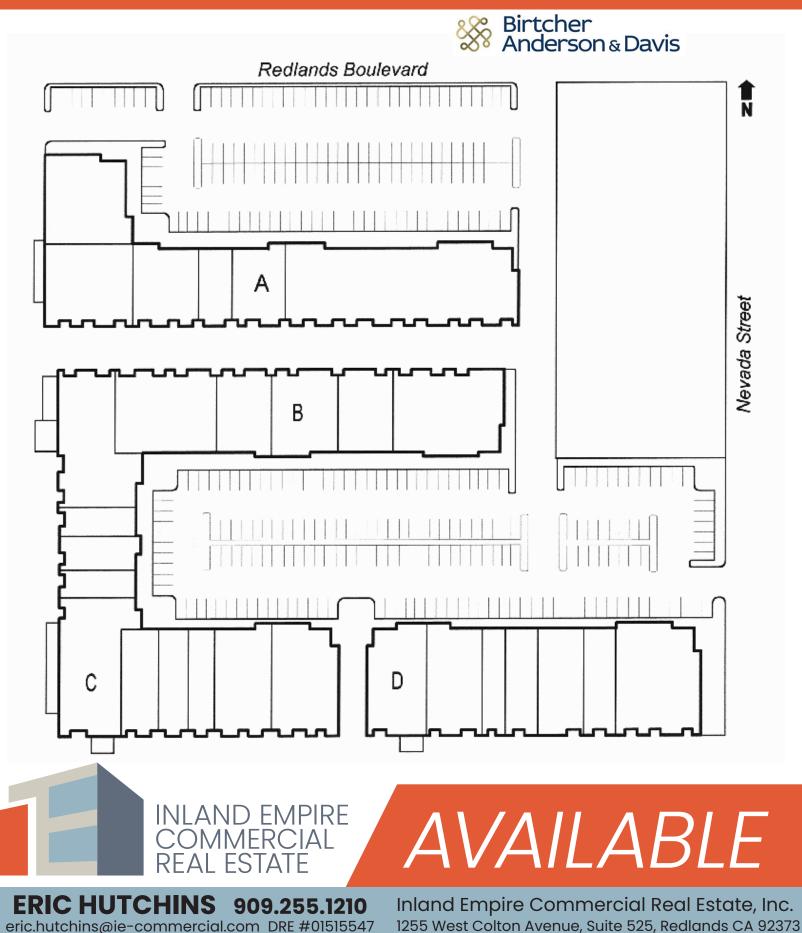

## The Orange Buisness Park

721 Nevada Street & 1915 Redlands Blvd, Redlands CA

**DRE #01905051.** This information supplied herein is from sources we deem reliable. It is provided without any representation, warranty, or guarantee, expressed or implied as to its accuracy. Prospective Buyer or Tenant should conduct an independent investigation and verification of all matters deemed to be material, including,but not limited to, statements of income and expenses. Consult your attorney, accountant, or other professional advisor.