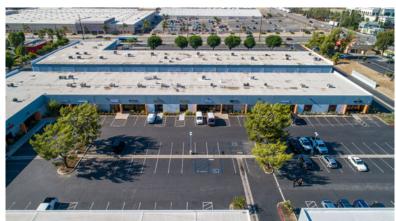

## **PROPERTY FEATURES**

- Climate-Controlled Offices
- Section Warehouse with Rear-Access Roll-up Doors
- Storefront Signage Visibility
- Campus Setting with Diverse Tenant Mix
- ☑ Near Shopping, Restaurants and USPS Facility
- Close Proximity to 1–10 & 210 Fwy Access