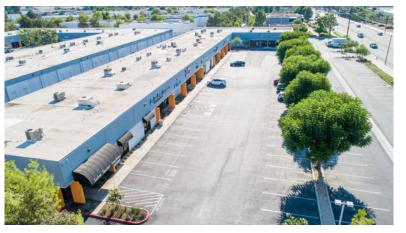

### The Orange Buisness Park 721 Nevada Street & 1915 Redlands Blvd, Redlands CA

## **PROPERTY FEATURES**

- Climate-Controlled Offices
- Section Warehouse with Rear-Access Roll-up Doors
- Storefront Signage Visibility
- Campus Setting with Diverse Tenant Mix
- ☑ Near Shopping, Restaurants and USPS Facility
- Close Proximity to 1–10 & 210 Fwy Access