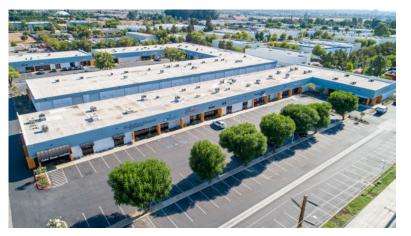

### The Orange Buisness Park 721 Nevada Street & 1915 Redlands Blvd, Redlands CA

## **PROPERTY FEATURES**

- Climate-Controlled Offices
- Section Warehouse with Rear-Access Roll-up Doors
- Storefront Signage Visibility
- Campus Setting with Diverse Tenant Mix
- ☑ Near Shopping, Restaurants and USPS Facility
- Close Proximity to 1–10 & 210 Fwy Access