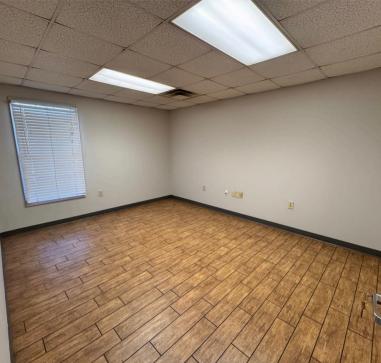

## **PROPERTY HIGHLIGHTS**

- 5,400 +/- SF available
- Building dimensions 80'x62'6"
- 738+/- SF office space
- 12'x14' drive in door
- Power: 400Amps, 3 Phase, 208 Volts
- Loading dock with edge of dock leveler
- Gas heat and exhaust fan in warehouse
- Drop outlets in warehouse
- 21' ceiling height
- 2 miles from Exit 20, 4 miles from Lee
  Gilmer Memorial Airport, 7 miles from
  planned Northeast Georgia Inland Port