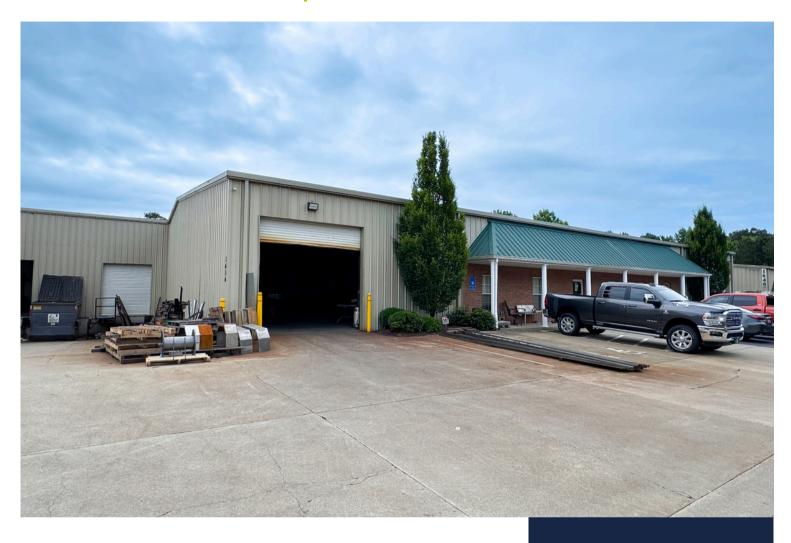

1636A Oakbrook Drive | Gainesville, GA 30507

## **PROPERTY HIGHLIGHTS**

- 5,400 +/- SF available
- Building dimensions 80'x62'6"
- 738+/- SF office space
- 12'x14' drive in door
- Power: 400Amps, 3 Phase, 208 Volts
- Loading dock with edge of dock leveler
- Gas heat and exhaust fan in warehouse
- Drop outlets in warehouse
- 21' ceiling height
- 2 miles from Exit 20, 4 miles from Lee
  Gilmer Memorial Airport, 7 miles from
  planned Northeast Georgia Inland Port