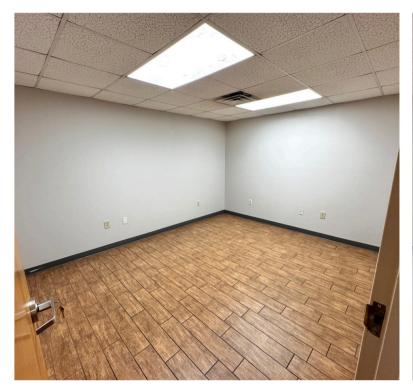

## **PROPERTY HIGHLIGHTS**

- 5,400 +/- SF available
- Building dimensions 80'x62'6"
- 738+/- SF office space
- 12'x14' drive in door
- Power: 400Amps, 3 Phase, 208 Volts
- Loading dock with edge of dock leveler
- Gas heat and exhaust fan in warehouse
- Drop outlets in warehouse
- 21' ceiling height
- 2 miles from Exit 20, 4 miles from Lee
  Gilmer Memorial Airport, 7 miles from
  planned Northeast Georgia Inland Port