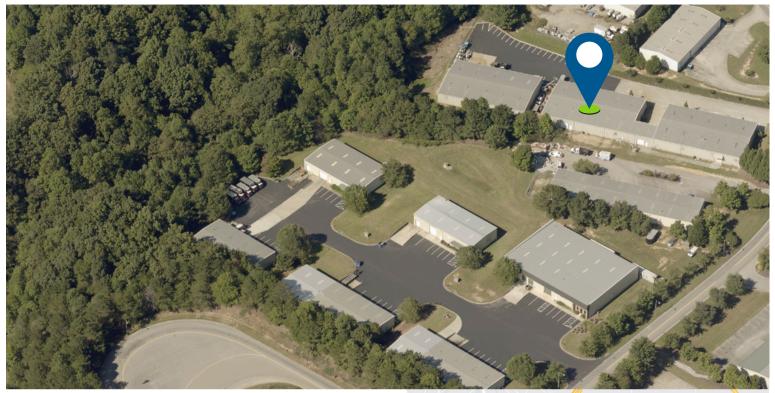

-----------|
| Lease Rate:      | \$9.75 per SF (NN)    |
| Available SF:    | 5,400 +/- Square Feet |
| Zoning:          | Light Industrial      |

## FOR INFORMATION

**LEE HEMMER, CCIM, SIOR** Principal/Managing Broker

o | 770-988-6383 lee@candler.com

135 Maple Street, NW Gainesville, GA 30501

www.candler.com



#### Candler Real Estate 135 Maple Street, Gainesville, GA 30501 770-988-6383 www.candler.com

© 2022 Candler Real Estate. Information contained herein was obtained from sources deemed reliable and, while thought to be correct, have not been verified. Candler Real Estate does not guarantee the accuracy or completeness of the information presented, nor assumes any responsibility or liability for any errors or omissions therein.



1636A Oakbrook Drive | Gainesville, GA 30507



## **PROPERTY HIGHLIGHTS**

- 5,400 +/- SF available
- Building dimensions 80'x62'6"
- 738+/- SF office space
- 12'x14' drive in door
- Power: 400Amps, 3 Phase, 208 Volts
- Loading dock with edge of dock leveler
- Gas heat and exhaust fan in warehouse
- Drop outlets in warehouse
- 21' ceiling height
- 2 miles from Exit 20, 4 miles from Lee
  Gilmer Memorial Airport, 7 miles from
  planned Northeast Georgia Inland Port







1636A Oakbrook Drive | Gainesville, GA 30507







### Candler Real Estate | 135 Maple Street, Gainesville, GA 30501 | 770-988-6383 | www.candler.com



1636A Oakbrook Drive | Gainesville, GA 30507











### Candler Real Estate | 135 Maple Street, Gainesville, GA 30501 | 770-988-6383 | www.candler.com



1636A Oakbrook Drive | Gainesville, GA 30507

# LOCATION