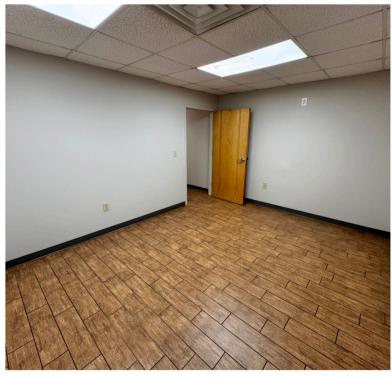

## **PROPERTY HIGHLIGHTS**

- 5,400 +/- SF available
- Building dimensions 80'x62'6"
- 738+/- SF office space
- 12'x14' drive in door
- Power: 400Amps, 3 Phase, 208 Volts
- Loading dock with edge of dock leveler
- Gas heat and exhaust fan in warehouse
- Drop outlets in warehouse
- 21' ceiling height
- 2 miles from Exit 20, 4 miles from Lee
  Gilmer Memorial Airport, 7 miles from
  planned Northeast Georgia Inland Port