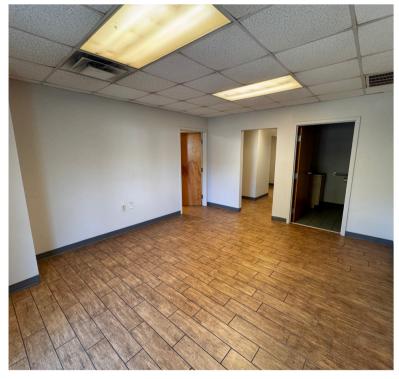

## **PROPERTY HIGHLIGHTS**

- 5,400 +/- SF available
- Building dimensions 80'x62'6"
- 738+/- SF office space
- 12'x14' drive in door
- Power: 400Amps, 3 Phase, 208 Volts
- Loading dock with edge of dock leveler
- Gas heat and exhaust fan in warehouse
- Drop outlets in warehouse
- 21' ceiling height
- 2 miles from Exit 20, 4 miles from Lee
  Gilmer Memorial Airport, 7 miles from
  planned Northeast Georgia Inland Port