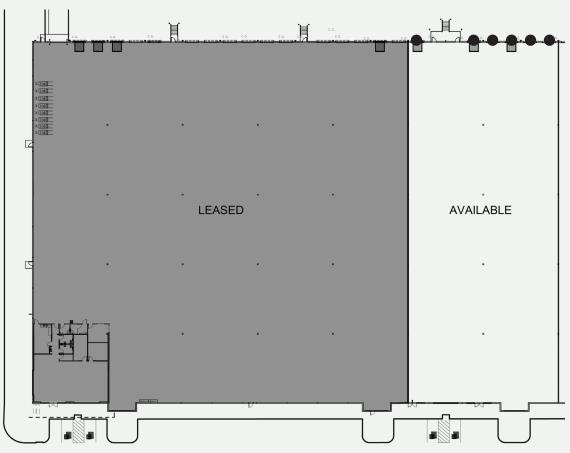

### **SUITE DETAILS**

**Available SF:** ±14,040 - 28,080 SF

**Clear Height:** 32'

**Column Spacing:** 50' x 54'

Six (6) with three (3) **Dock High Doors:** 

pit-levelers

Sprinkler: **ESFR** 

Lighting: LED

**Truck Court:** 130'

60' **Speed Bay:** 

Floor: 6" concrete slab

Call for remaining term and lease rate