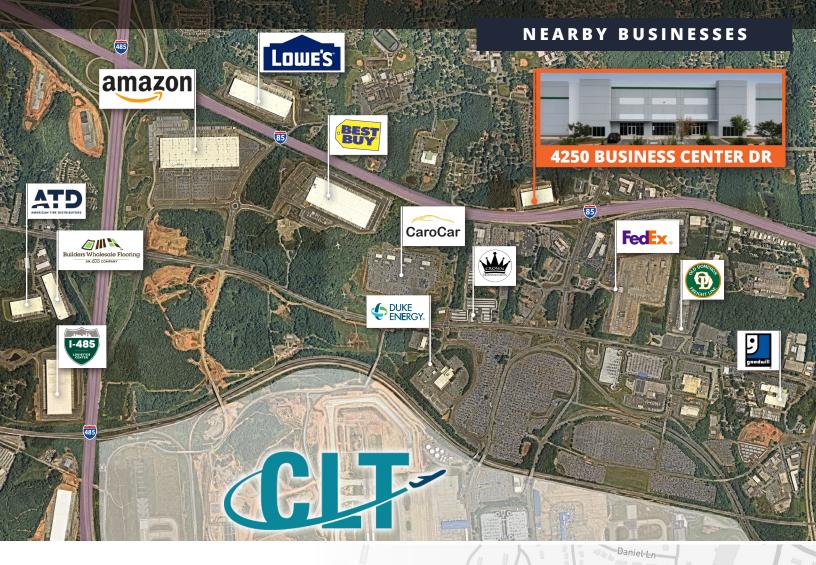

## Location & Travel

4250 Business Center Dr. in Charlotte, NC, is ideally located in West Charlotte, near the Charlotte Douglas International Airport. It offers excellent interstate access & visibility, with close proximity to I-85, I-77, and I-485, making it convenient for transportation and logistics. This connectivity enhances its appeal for businesses seeking efficient routes to regional and national markets.

CHARLOTTE DOUGLAS INTERNATIONAL AIRPORT ± 1.7 miles

DIRECT ACCESS

TO I-85 VIA

LITTLE ROCK RD

Business Center