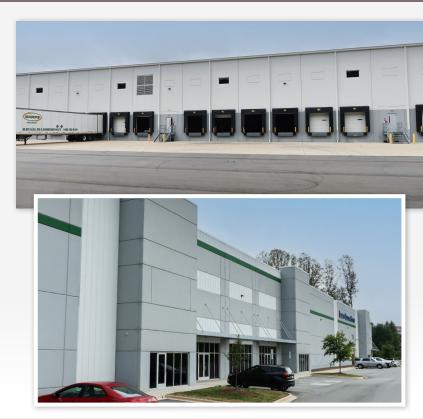

# 4250 **BUSINESS CENTER DR, SUITE 100** $\pm 14,040$ 28,080 SF Industrial Space Charlotte Available for Charlotte/Douglas International Airport Sublease

### **SUITE DETAILS**

**Available SF:** ±14,040 - 28,080 SF

**Clear Height:** 32'

**Column Spacing:** 50' x 54'

Six (6) with three (3) **Dock High Doors:** 

pit-levelers

Sprinkler: **ESFR** 

Lighting: LED