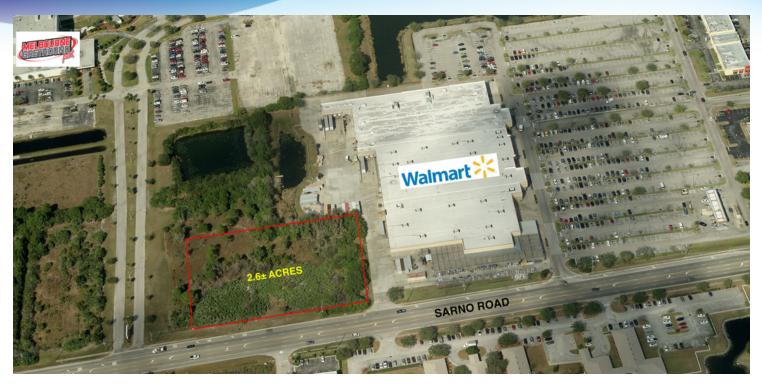

#### **AERIAL MAP**

Retail Land at Sarno Rd next to Walmart • 2958 Sarno Road Melbourne, FL 32935

JEFFERY T. ROBISON, CCIM

Principal | Broker 321.722.0707 X13 jeff@teamlbr.com Lightle Beckner Robison 321.722.0707 • teamlbr.com 70 W. Hibiscus Blvd., Melbourne, FL 32901