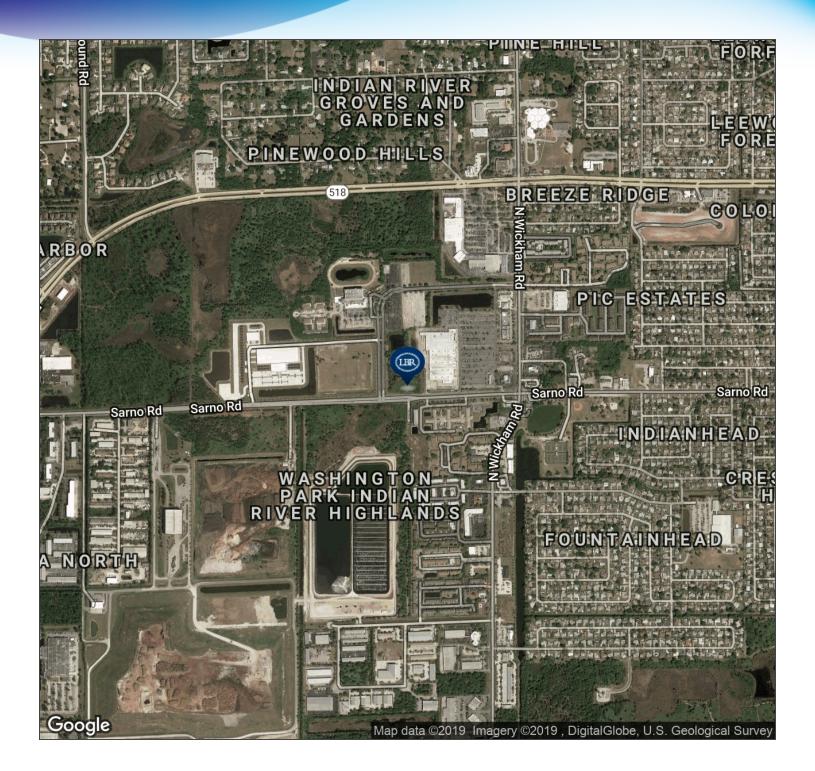

## **LOCATION MAPS**

Retail Land at Sarno Rd next to Walmart • 2958 Sarno Road Melbourne, FL 32935

JEFFERY T. ROBISON, CCIM

Principal | Broker 321.722.0707 X13 jeff@teamlbr.com Lightle Beckner Robison 321.722.0707 • teamlbr.com 70 W. Hibiscus Blvd., Melbourne, FL 32901