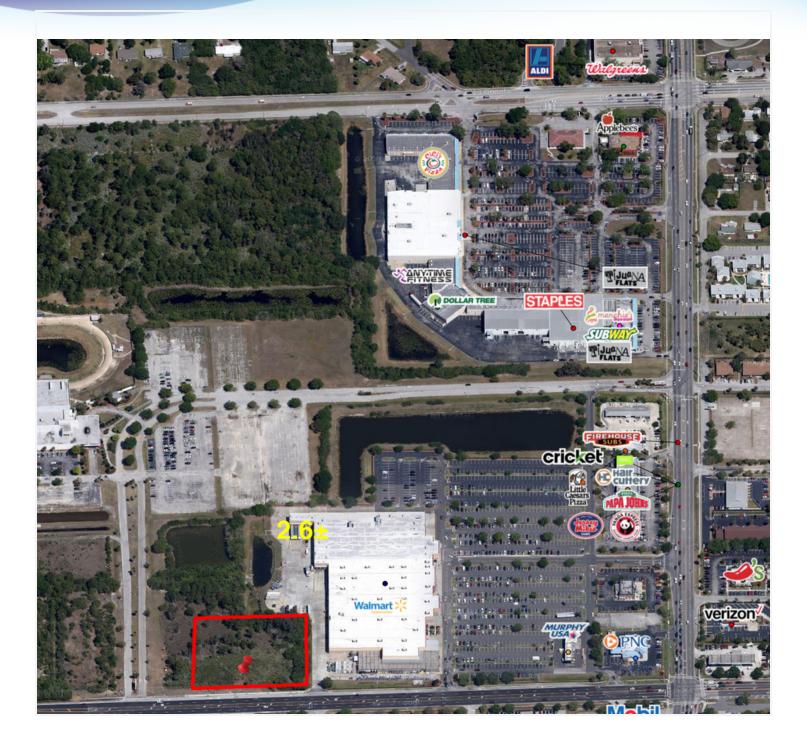

## **ADDITIONAL PHOTOS**

Retail Land at Sarno Rd next to Walmart • 2958 Sarno Road Melbourne, FL 32935

JEFFERY T. ROBISON, CCIM

Principal | Broker 321.722.0707 X13 jeff@teamlbr.com Lightle Beckner Robison 321.722.0707 • teamlbr.com 70 W. Hibiscus Blvd., Melbourne, FL 32901