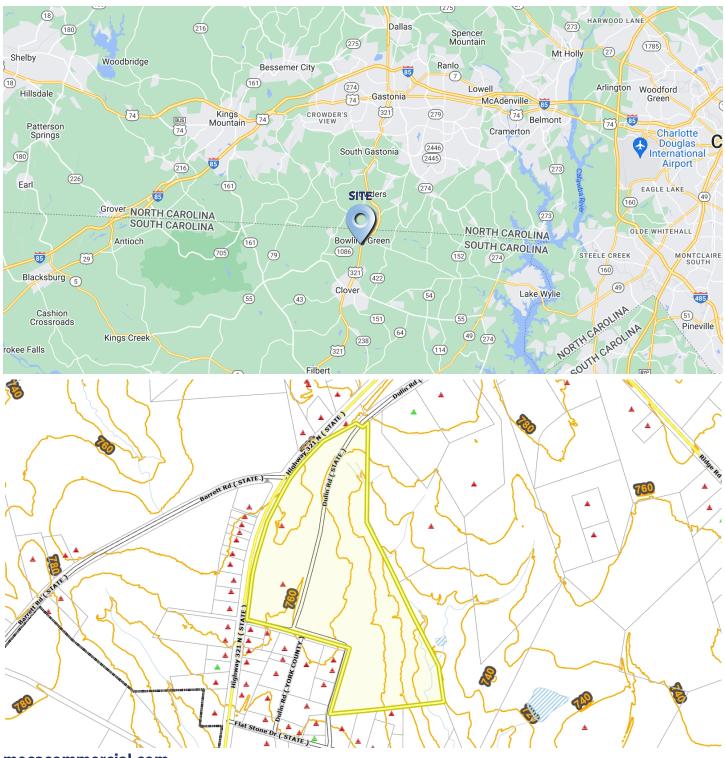

# 1750 HWY 321 NORTH | CLOVER

MECA COMMERCIAL REAL ESTATE

BOB CLAY, CCIM c 704 616 5048 bclay@mecacommercial.com

> ERIC CLAY c 704 806 9977 eclay@mecacommercial.com

35 $\pm$  Acres with an 8,000 $\pm$  SF warehouse is available on Highway 321, just north of Clover, SC.

### **ACREAGE**<sup>\*</sup>

35 Acres

## TAX PARCEL

373-00-00-068

### FEATURES

- 8,000 SF warehouse on site
- The Dulin Road ROW has been undedicated and is within the property acreage
- Many potential uses for this well-located property
- Water & sewer on site