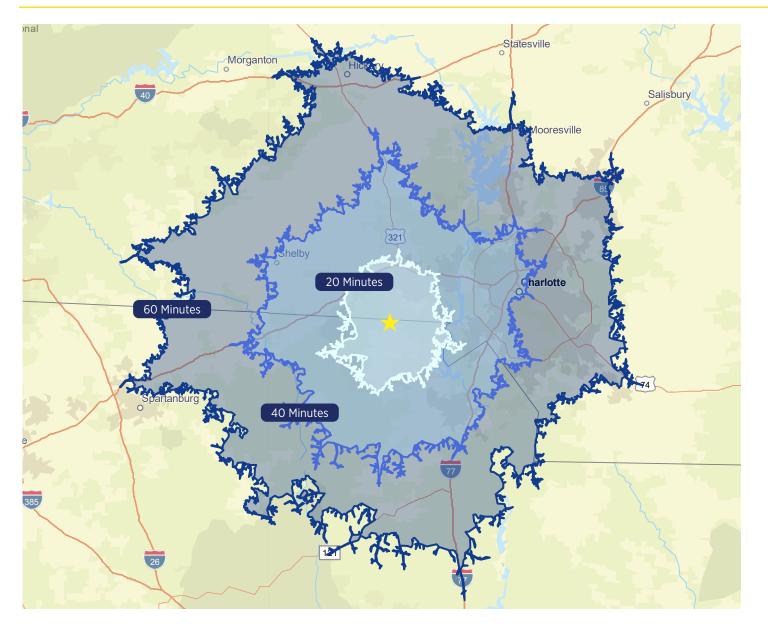

m

35 $\pm$  Acres with an 8,000 $\pm$  SF warehouse is available on Highway 321, just north of Clover, SC.



**PROPERTY INFORMATION** 

### **ACREAGE**<sup>\*</sup>

35 Acres

## TAX PARCEL

373-00-00-068

### ZONED

Flexible zoning classification that allows a variety of uses including housing, manufacturing and office

### FEATURES

- 8,000 SF warehouse on site
- The Dulin Road ROW has been undedicated and is within the property acreage
- Many potential uses for this well-located property
- Water & sewer on site

### **LIST PRICE** \$2,113,000

BOB CLAY, CCIM c 704 616 5048 bclay@mecacommercial.com

### ERIC CLAY c 704 806 9977 eclay@mecacommercial.com

MECA Commercial Real Estate 102 Main Street, Suite 110 McAdenville, NC 28101 704 971 2000



mecacommercial.com

### **DRIVE TIMES**



### mecacommercial.com

© 2023 Metro Realty, LLC. All rights reserved. Metro Realty, LLC fully supports the principles of the Fair Housing Act and the Equal Opportunity Act. Each franchise is independently owned and operated. \*The land acreage and/or building square footage was obtained from the County's Geographical Information System or other electronic resources. For exact square footage and/or acreage, we recommend that prior to purchase, a prospective Buyer/Tenant obtain a boundary survey or have the building measured professionally.

### BOB CLAY, CCIM c 704 616 5048 bclay@mecacommercial.com

### ERIC CLAY c 704 806 9977 eclay@mecacommercial.com

MECA Commercial Real Estate 102 Main Street, Suite 110 McAdenville, NC 28101 704 971 2000