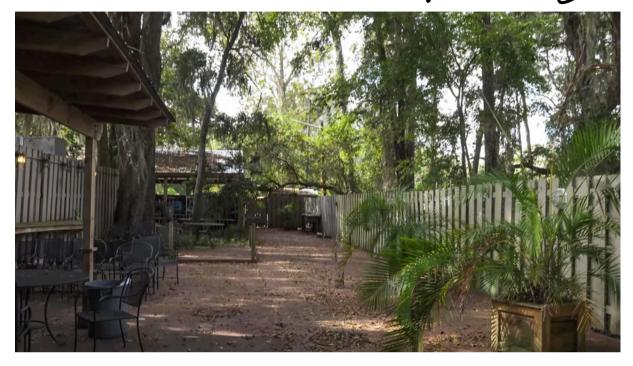

For Safe

Located just off of Newberry Road, less than a mile away from 175, with a monument sign off of 75th street. This 5600 SF, partially built out restaurant is being offered for \$1.8MM

Former Gainesville favorite, Napolatano's, this restaurant space is well loved and ready to be reimagined. It contains multiple dining room areas and an outdoor patio for additional seating, with an overall impressive capacity of 330 guests!

## For Safe

This space includes many features, ample parking, a full bar, a front bakery case, and so much more. The BH Zoning allows for many business ventures and opportunity for more build out.

For Sale