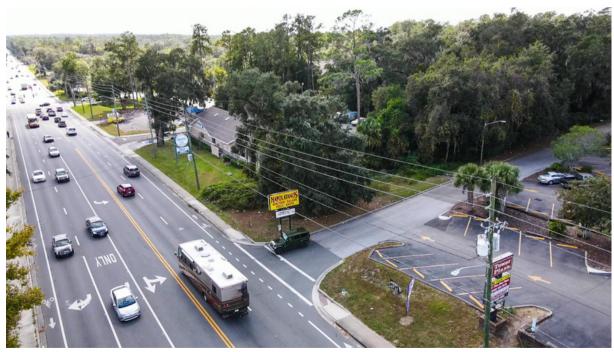

With an AADT of over 20,000, as well as its proximity to major attractions on Newberry Rd, this restaurant is the perfect spot. The stand-alone monument sign can be viewed from either side of road.