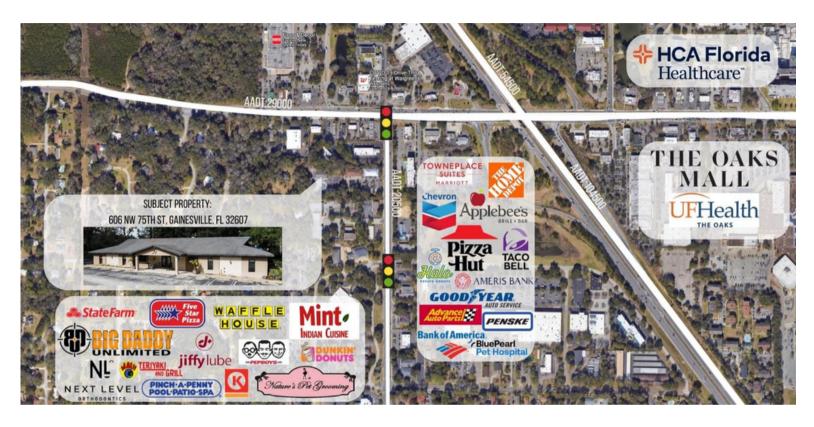

With an AADT of over 20,000, as well as its proximity to major attractions on Newberry Rd, this restaurant is the perfect spot. The stand-alone monument sign can be viewed from either side of road.