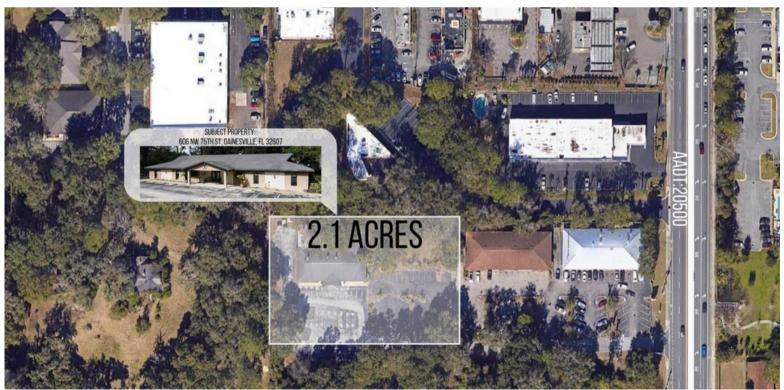

For Safe

Located just off of Newberry Road, less than a mile away from 175, with a monument sign off of 75th street. This 5600 SF, partially built out restaurant is being offered for \$1.8MM

Former Gainesville favorite, Napolatano's, this restaurant space is well loved and ready to be reimagined. It contains multiple dining room areas and an outdoor patio for additional seating, with an overall impressive capacity of 330 guests!