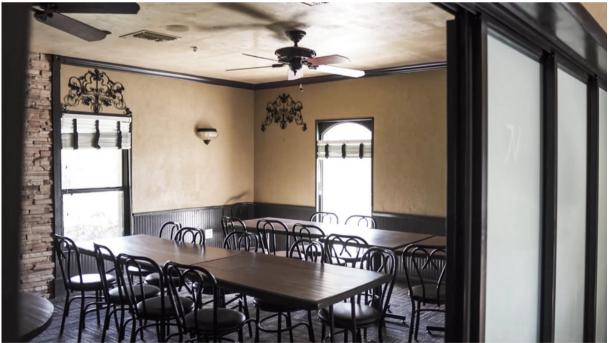

For Safe

Located just off of Newberry Road, less than a mile away from 175, with a monument sign off of 75th street. This 5600 SF, partially built out restaurant is being offered for \$1.8MM

Former Gainesville favorite, Napolatano's, this restaurant space is well loved and ready to be reimagined. It contains multiple dining room areas and an outdoor patio for additional seating, with an overall impressive capacity of 330 guests!