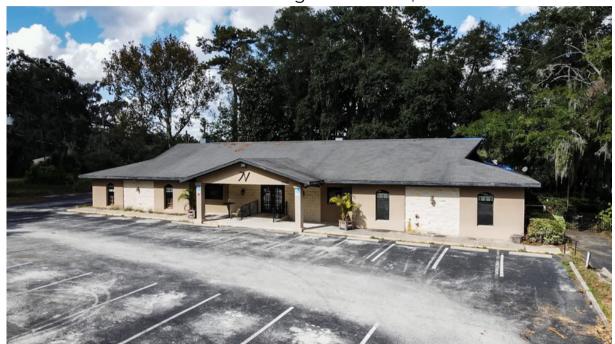

For Safe

Located just off of Newberry Road, less than a mile away from 175, with a monument sign off of 75th street. This 5600 SF, partially built out restaurant is being offered for \$1.8MM

Former Gainesville favorite, Napolatano's, this restaurant space is well loved and ready to be reimagined. It contains multiple dining room areas and an outdoor patio for additional seating, with an overall impressive capacity of 330 guests!

With an AADT of over 20,000, as well as its proximity to major attractions on Newberry Rd, this restaurant is the perfect spot. The stand-alone monument sign can be viewed from either side of road.