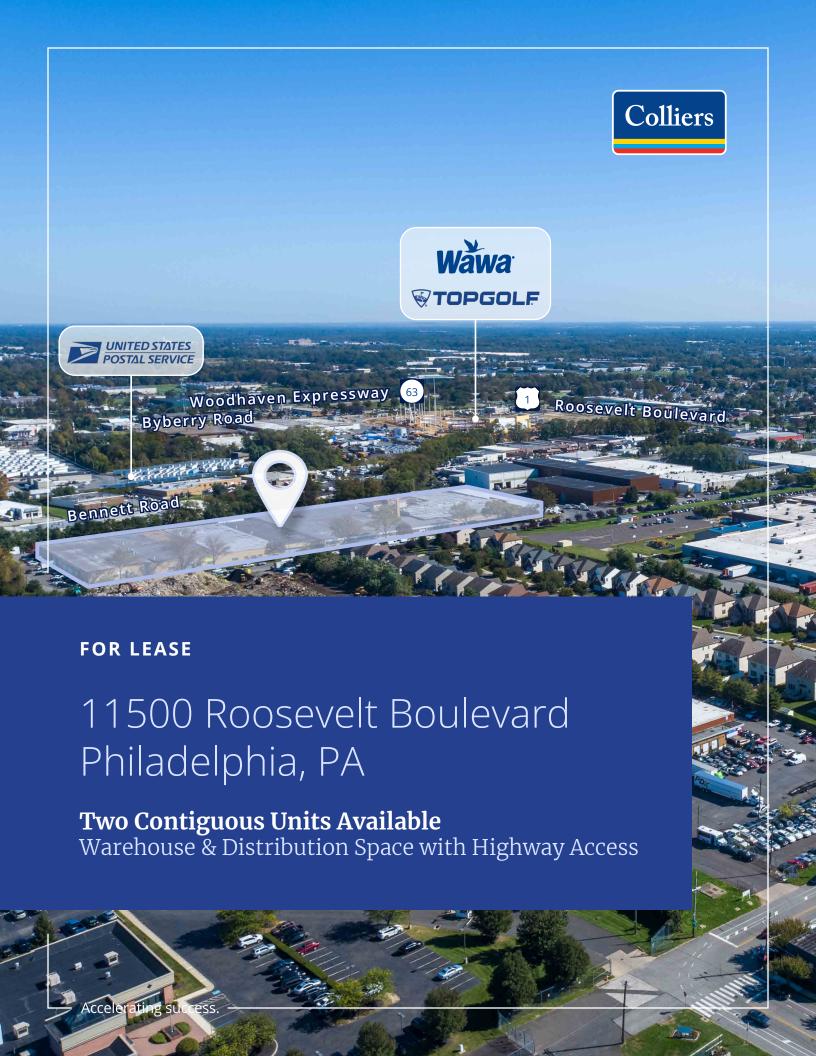

# 48,617 total square feet available

|                | Unit 4B   | Unit 8A      |
|----------------|-----------|--------------|
| Square Feet    | 15,467 SF | 33,150 SF    |
| Tailgate Docks | 2         | 3 (interior) |
| Office Space   | 3,300± SF | N/A          |



Zoned 1-2 Medium Industrial



New Institutional Ownership



Natural Gas Heating



15' Clear



Easy Access to US Rt 1, I-95 & I-276

| Unit 1   | 1,600 SF            |
|----------|---------------------|
| Unit 2   | 57,200 SF           |
| Unit 2A  | 10,400 SF           |
| Unit 2B  | 2,700 SF            |
| Unit 2C  | 6,500 SF            |
| Unit 2D  | 7,200 SF            |
| Unit 3   | 31,200 SF           |
| Unit 4A  | 14,5337 SF          |
| Unit 4B  | 15,467 SF Available |
| Unit 5   | 10,000 SF           |
| Un