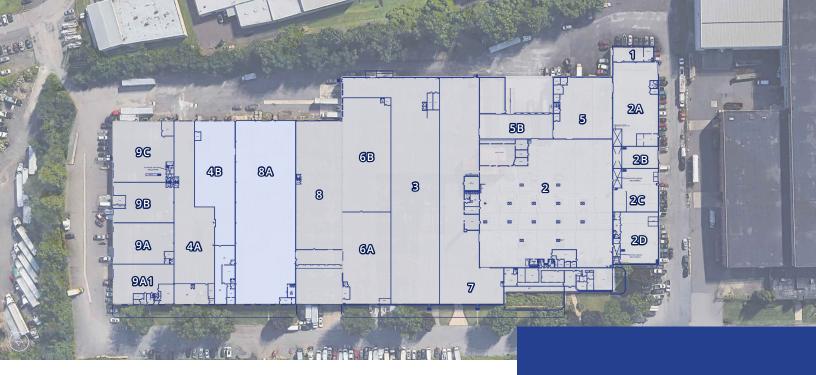

# 48,617 total square feet available

|                | Unit 4B   | Unit 8A      |
|----------------|-----------|--------------|
| Square Feet    | 15,467 SF | 33,150 SF    |
| Tailgate Docks | 2         | 3 (interior) |
| Office Space   | 3,300± SF | N/A          |

Zoned 1-2 Medium Industrial

New Institutional Ownership

Natural Gas Heating

15' Clear

Easy Access to US Rt 1, I-95 & I-276

| Unit 1   | 1,600 SF            |
|----------|---------------------|
| Unit 2   | 57,200 SF           |
| Unit 2A  | 10,400 SF           |
| Unit 2B  | 2,700 SF            |
| Unit 2C  | 6,500 SF            |
| Unit 2D  | 7,200 SF            |
| Unit 3   | 31,200 SF           |
| Unit 4A  | 14,5337 SF          |
| Unit 4B  | 15,467 SF Available |
| Unit 5   | 10,000 SF           |
| Unit 5B  | 2,520 SF            |
| Unit 6A  | 13,200 SF           |
| Unit 6B  | 14,400 SF           |
| Unit 7   | 26,000 SF           |
| Unit 8   | 23,000 SF           |
| Unit 8A  | 33,150 SF Available |
| Unit 9A  | 6,000               |
| Unit 9A1 | 6,000 SF            |
|          |                     |