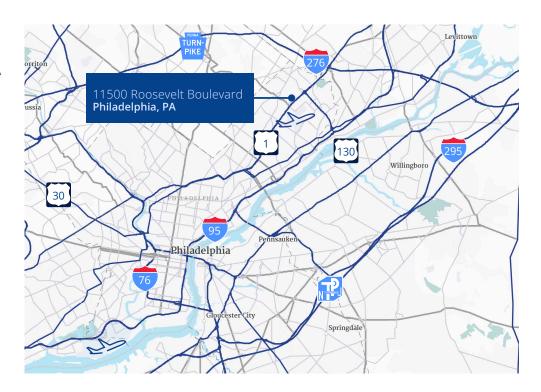

Zoned 1-2 Medium Industrial

New Institutional Ownership

Natural Gas Heating

15' Clear

Easy Access to US Rt 1, I-95 & I-276

| Unit 1   | 1,600 SF            |
|----------|---------------------|
| Unit 2   | 57,200 SF           |
| Unit 2A  | 10,400 SF           |
| Unit 2B  | 2,700 SF            |
| Unit 2C  | 6,500 SF            |
| Unit 2D  | 7,200 SF            |
| Unit 3   | 31,200 SF           |
| Unit 4A  | 14,5337 SF          |
| Unit 4B  | 15,467 SF Available |
| Unit 5   | 10,000 SF           |
| Unit 5B  | 2,520 SF            |
| Unit 6A  | 13,200 SF           |
| Unit 6B  | 14,400 SF           |
| Unit 7   | 26,000 SF           |
| Unit 8   | 23,000 SF           |
| Unit 8A  | 33,150 SF Available |
| Unit 9A  | 6,000               |
| Unit 9A1 | 6,000 SF            |
|          |                     |