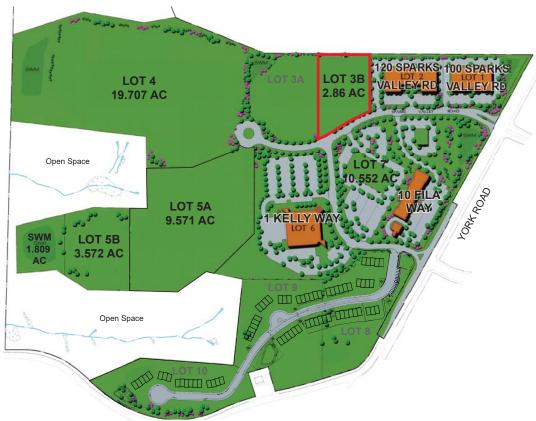

## **COMMERCIAL LAND FOR SALE**

140 SPARKS VALLEY ROAD (LOT 3B) - SPARKS, MD 21152

## **HIGHLIGHTS**

- 2.863 acres of land for sale
- Build up to 28,000 SF
- Sparks Valley provides a full range of retail amenities and medical providers