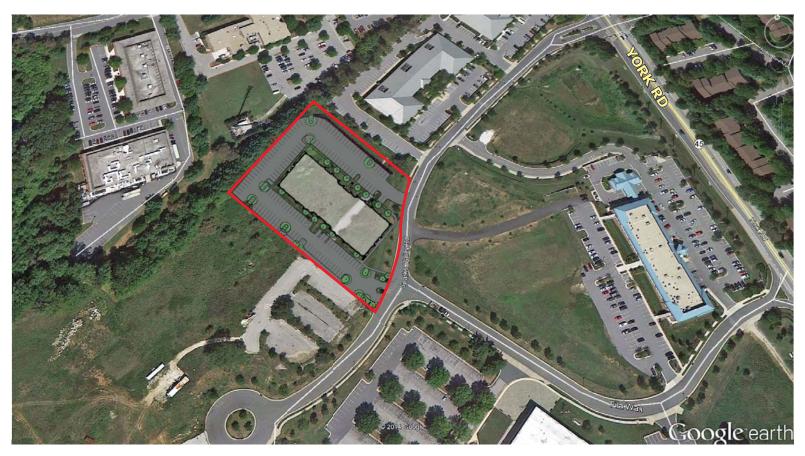

## **COMMERCIAL LAND FOR SALE**

140 SPARKS VALLEY ROAD (LOT 3B) - SPARKS, MD 21152

## **HIGHLIGHTS**

- 2.863 acres of land for sale
- Build up to 28,000 SF
- Sparks Valley provides a full range of retail amenities and medical providers