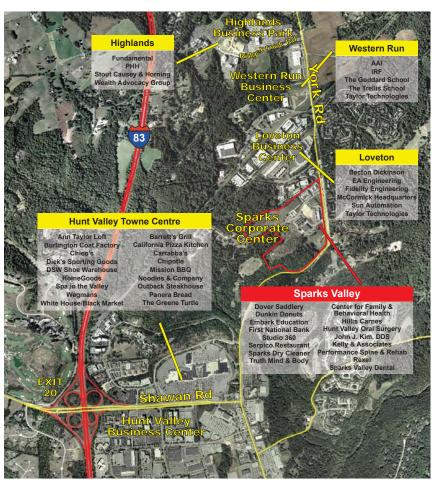

# 140 SPARKS VALLEY ROAD (Lot 3B) COMMERCIAL LAND FOR SALE

**Sparks Valley Amenities Include:** Serpico Restaurant, Dunkin Donuts, Sparks Dry Cleaner, First National Bank, Dover Saddlery, Studio 360, Truth Mind & Body, and Embark Education PreSchool

**Sparks Valley Medical Providers Include:** Sparks Valley Dental, Hunt Valley Oral Surgery, John J. Kim, DDS, Performance Spine & Rehabilitation Center, and Center For Family and Behavioral Health.

| Demographics       | 1 Mile    | 3 Mile    | 5 Mile    |
|--------------------|-----------|-----------|-----------|
| Population:        | 5,410     | 16,932    | 56,633    |
| Households:        | 2,185     | 6,965     | 24,032    |
| Avg HH Income:     | \$131,048 | \$128,771 | \$122,368 |
| Daytime Employees: | 2,788     | 33,273    | 52,268    |