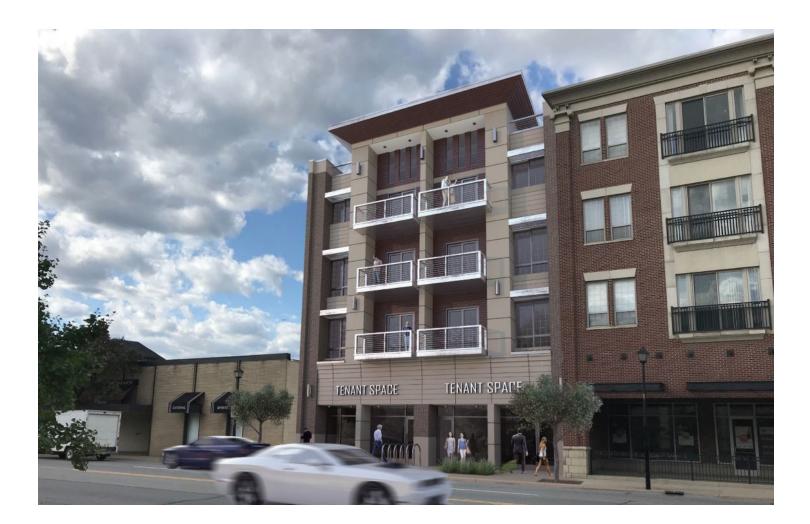

#### DESCRIPTION

22236 Michigan Ave Is one of the last remaining vacant parcels in Dearborn's Downtown District. The site offers a tremendous opportunity to occupy one of the most visible sites on Michigan Avenue with access to free municipal parking at the rear of the site.

#### **PROPERTY HIGHLIGHTS**

- Build to suit opportunity
- 2,500 SF 5,000 SF
- Retail/Office/Apartments
- Located in the heart of Dearborn's Downtown District.
- Free municipal parking