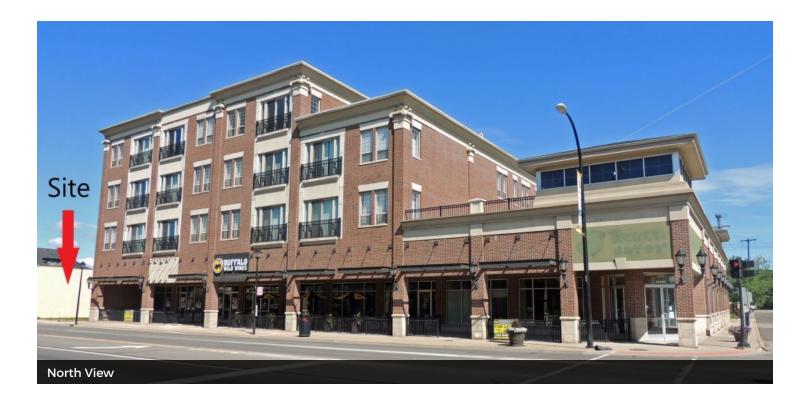

#### DESCRIPTION

22236 Michigan Ave Is one of the last remaining vacant parcels in Dearborn's Downtown District. The site offers a tremendous opportunity to occupy one of the most visible sites on Michigan Avenue with access to free municipal parking at the rear of the site.

#### **LOCATION INFORMATION**

Located in the heart of west Dearborn's downtown district on Michigan Ave between S. Military St and Howard St

Map data ©2020 Imagery ©2020 , CNES / Airbus, Maxar Technologies, Sanborn, U.S. Geological Survey, USDA Farm Service Agency