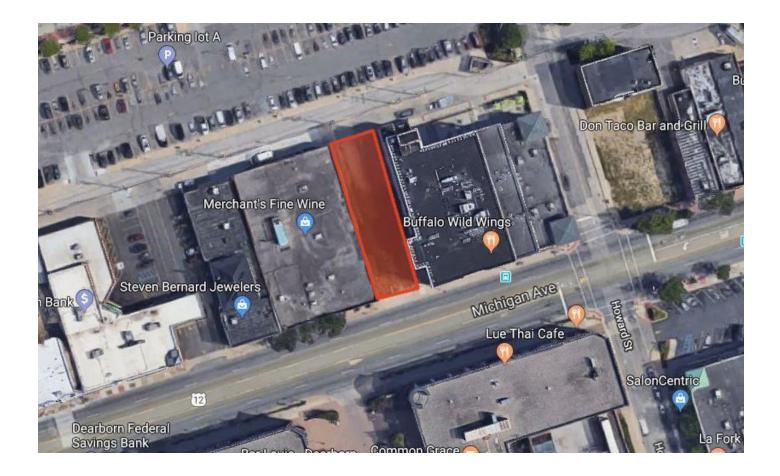

#### **PROPERTY INFORMATION**

| Lot Size:         | 50' x 159'                    |  |  |
|-------------------|-------------------------------|--|--|
| Property Type:    | Retail/Mixed Use              |  |  |
| Property Subtype: | Vacant Land                   |  |  |
| Zoning            | BC- General Business District |  |  |
| Traffic Count:    | 36,510 (CoStar 2018)          |  |  |
| APN:              | 32-09-221-07-011              |  |  |

#### **LOCATION INFORMATION**

Located in the heart of west Dearborn's downtown district on Michigan Ave between S. Military St and Howard St

Map data ©2020 Imagery ©2020 , CNES / Airbus, Maxar Technologies, Sanborn, U.S. Geological Survey, USDA Farm Service Agency