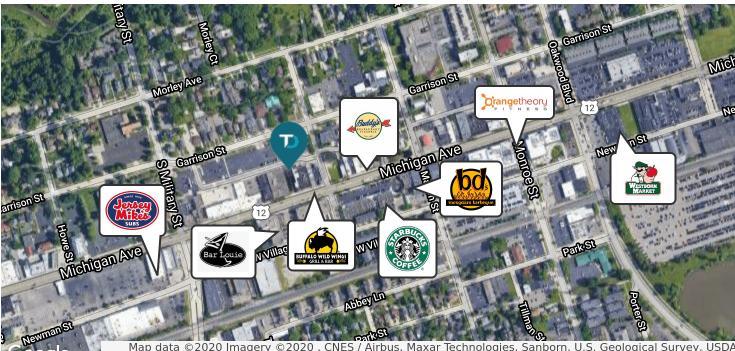

#### **LOCATION INFORMATION**

Located in the heart of west Dearborn's downtown district on Michigan Ave between S. Military St and Howard St

Map data ©2020 Imagery ©2020 , CNES / Airbus, Maxar Technologies, Sanborn, U.S. Geological Survey, USDA Farm Service Agency