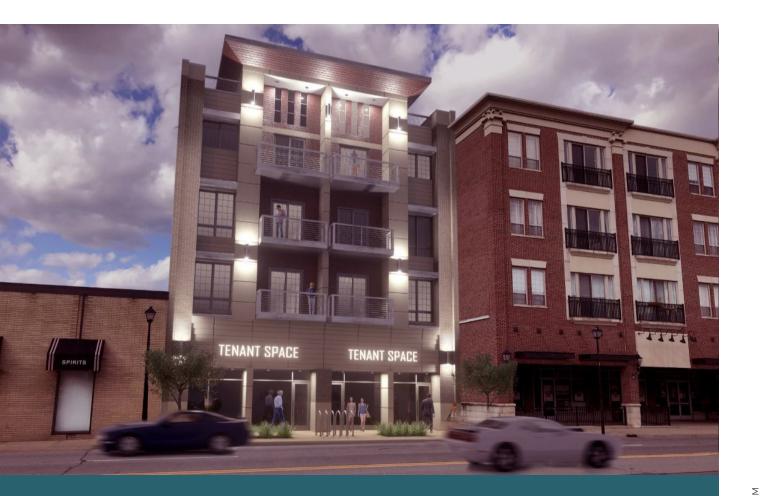

#### DESCRIPTION

22236 Michigan Ave Is one of the last remaining vacant parcels in Dearborn's Downtown District. The site offers a tremendous opportunity to occupy one of the most visible sites on Michigan Avenue with access to free municipal parking at the rear of the site.

#### **PROPERTY HIGHLIGHTS**

- Build to suit opportunity
- 2,500 SF 5,000 SF
- Retail/Office/Apartments
- Located in the heart of Dearborn's Downtown District.
- Free municipal parking

#### **BUILDING INFORMATION**

| Building Size:    | 32,000 SF            |
|-------------------|----------------------|
| Number of Floors: | 4                    |
| Parking Spaces:   | 190 Municipal Spaces |