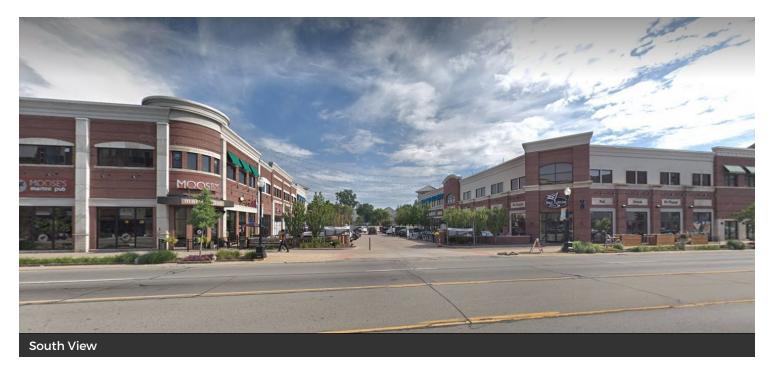

#### DESCRIPTION

22236 Michigan Ave Is one of the last remaining vacant parcels in Dearborn's Downtown District. The site offers a tremendous opportunity to occupy one of the most visible sites on Michigan Avenue with access to free municipal parking at the rear of the site.

#### **LOCATION INFORMATION**

Located in the heart of west Dearborn's downtown district on Michigan Ave between S. Military St and Howard St

Map data ©2020 Imagery ©2020 , CNES / Airbus, Maxar Technologies, Sanborn, U.S. Geological Survey, USDA Farm Service Agency