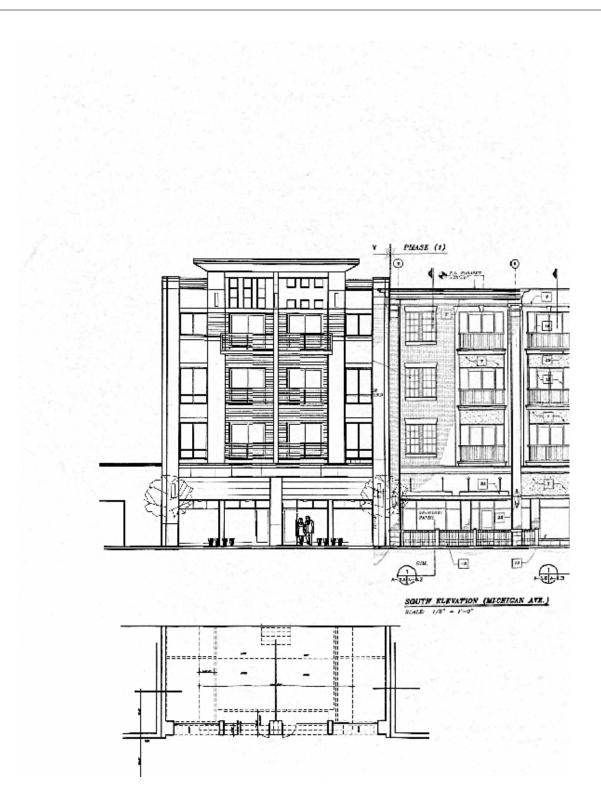

#### **BUILDING INFORMATION**

| Building Size:    | 32,000 SF            |
|-------------------|----------------------|
| Number of Floors: | 4                    |
| Parking Spaces:   | 190 Municipal Spaces |

#### **PROPERTY HIGHLIGHTS**

- Build to suit opportunity
- 2,500 SF 5,000 SF
- Retail/Office/Apartments
- Located in the heart of Dearborn's Downtown District.
- Free municipal parking