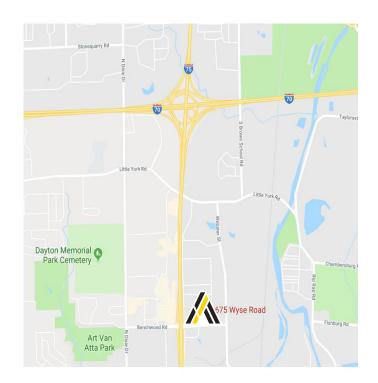

### FOR SALE Redevelopment Site

**3675 Wyse Road 6661 Homestretch Road** Dayton, Ohio 45414

**SALE PRICE:** \$750,000

### 3675 Wyse Road 6661 Homestretch Road

Dayton, Ohio 45414