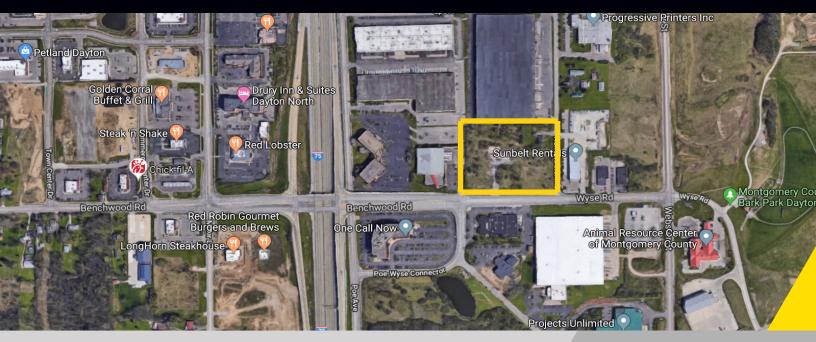

### FOR SALE Redevelopment Site

**3675 Wyse Road 6661 Homestretch Road** Dayton, Ohio 45414

**SALE PRICE:** \$750,000

### **Property Highlights**

- 5.57± Acres
- Fronting 500 feet on Wyse Road and 264 feet on Homestretch Road
- Near I-75 (700 feet)
- Located in CRA tax abatement zone
- Zoned Office/Industrial Park
- All Utilities

### 3675 Wyse Road 6661 Homestretch Road

Dayton, Ohio 45414