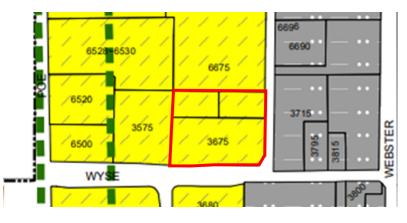

### FOR SALE Redevelopment Site

**3675 Wyse Road 6661 Homestretch Road** Dayton, Ohio 45414

**SALE PRICE:** \$750,000

### **Property Highlights**

- 5.57± Acres
- Fronting 500 feet on Wyse Road and 264 feet on Homestretch Road
- Near I-75 (700 feet)
- Located in CRA tax abatement zone
- Zoned Office/Industrial Park
- All Utilities

### 3675 Wyse Road 6661 Homestretch Road

Dayton, Ohio 45414