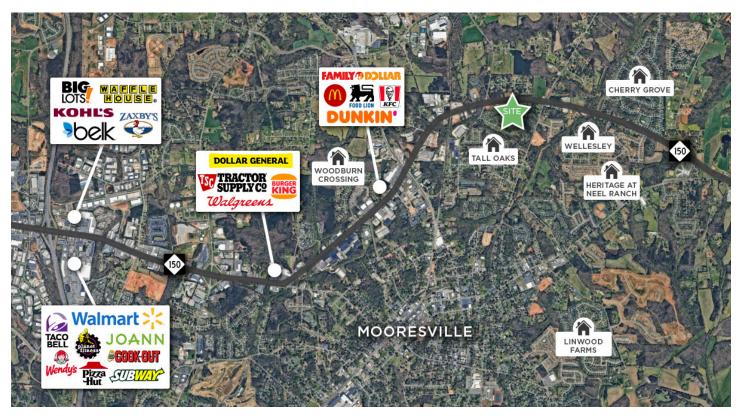

### PROPERTY AERIAL PHOTOS

FOR SALE | MOORESVILLE, NC 28115

COMMERCIAL REAL ESTATE