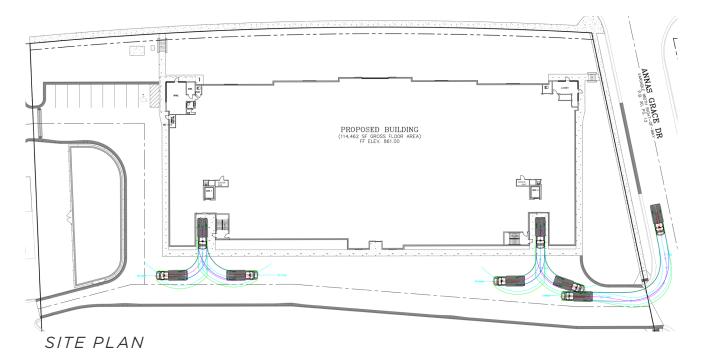

### PROPOSE PLAN DETAILS

| PROPERTY TYPE | Self Storage | FLOORS     | 3   |
|---------------|--------------|------------|-----|
| TOTAL SIZE    | ±114,462 SF  | # OF UNITS | 683 |

FIRST FLOOR PLAN

FOR SALE | MOORESVILLE, NC 28115