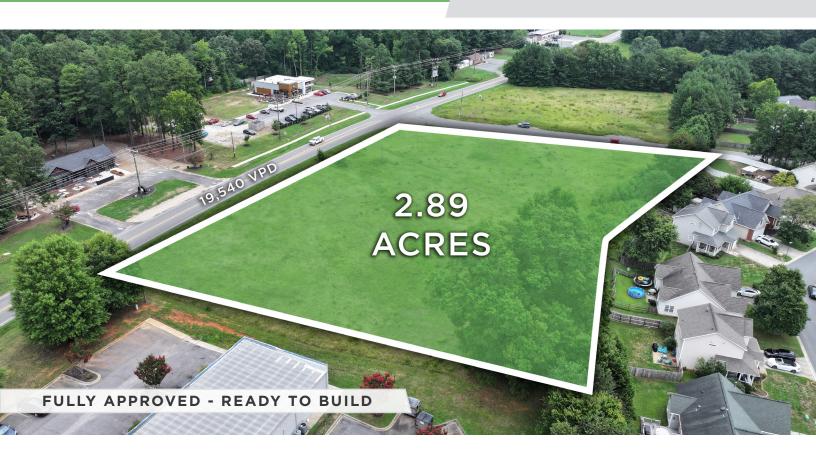

### **PROPERTY HIGHLIGHTS**

| PROPERTY TYPE | Land                   |
|---------------|------------------------|
| ACRES ±       | 2.89                   |
| SALE PRICE    | \$1,750,000            |
| NOI - YEAR 3  | \$1,008,000 (proforma) |
| NOI - YEAR 5  | \$1,401,000 (proforma) |

### **DESCRIPTION**

Fully approved and entitled self-storage development site located in Mooresville, NC - the fastest growing city in North Carolina, located in the U.S's 3rd fastest growing state. This superb location is 25 miles north of Charlotte, NC and has experienced 43%+ population growth over the last 8 years. This site is on 2.89 acres and is fully approved for a ±114,462 SF storage facility. Plans approved in June 2024- draft design and development drawings available for review.

### **DESCRIPTION**

Fully approved and entitled self-storage development site located in Mooresville, NC - the fastest growing city in North Carolina, located in the U.S's 3rd fastest growing state. This superb location is 25 miles north of Charlotte, NC and has experienced 43%+ population growth over the last 8 years. This site is on 2.89 acres and is fully approved for a  $\pm 114,462$  SF storage facility. Plans approved in June 2024- draft design and development drawings available for review.