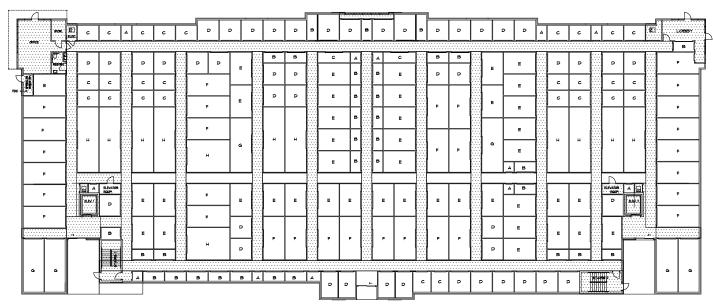

### PROPOSE PLAN DETAILS

| PROPERTY TYPE | Self Storage | FLOORS     | 3   |
|---------------|--------------|------------|-----|
| TOTAL SIZE    | ±114,462 SF  | # OF UNITS | 683 |

FIRST FLOOR PLAN

FOR SALE | MOORESVILLE, NC 28115