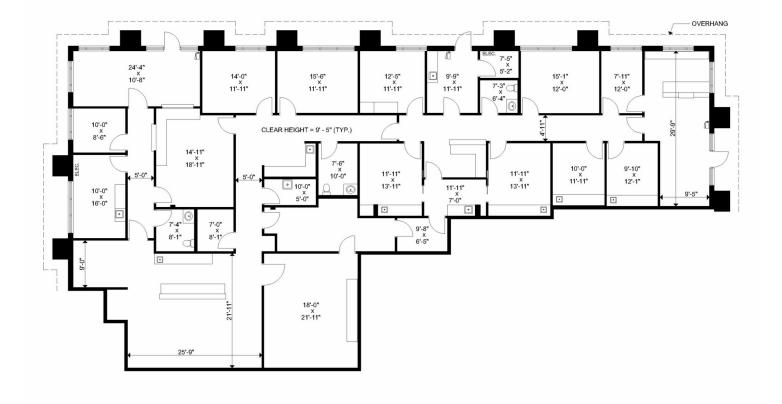

| Availabilities | SF       |
|----------------|----------|
| 110            | 5,879 SF |

4921 Long Prairie Rd | Flower Mound, TX 75028

| Suite | Size     |
|-------|----------|
| 110   | 5,879 SF |