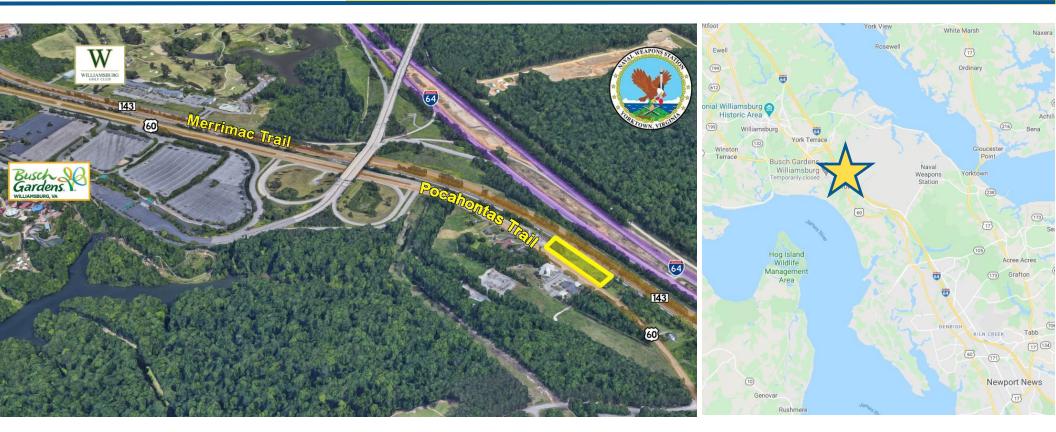

## **Commercial Land For Sale in Williamsburg**

2425 Pocahontas Trail, Williamsburg, VA

| OFFERING DETAILS |            | DEMOGRAPHICS      | 3 miles   | 5 miles   |
|------------------|------------|-------------------|-----------|-----------|
| SALE PRICE:      | \$275,000  | Total Population: | 7,300     | 12,641    |
| LOT SIZE:        | 0.77 acres | Average Income:   | \$113,376 | \$116,626 |
| ZONING:          | GB         | Total Households: | 2,681     | 4,663     |