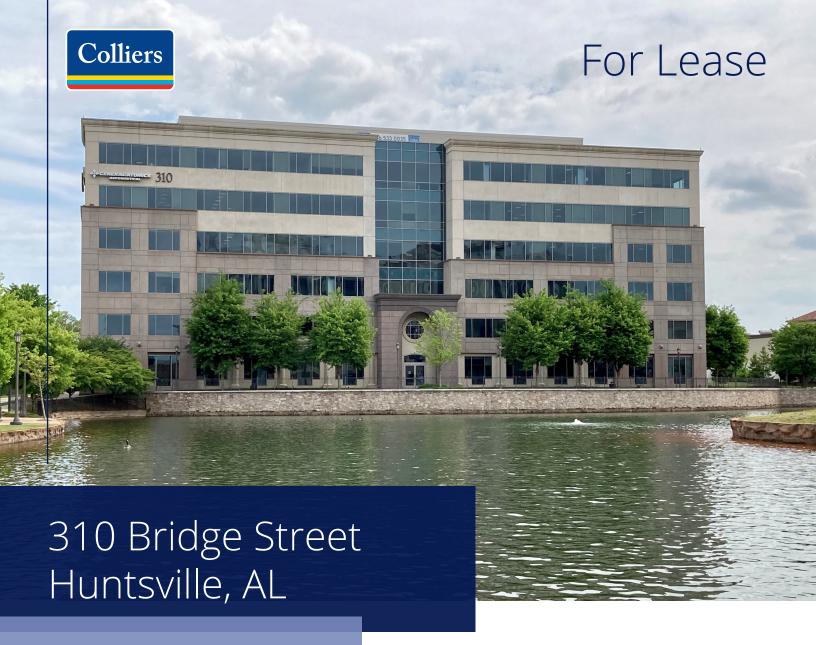

## Class A Office Space in the Center of Cummings Research Park

Discover a unique opportunity to elevate your business at 310 Bridge Street. Nestled within the vibrant Bridge Street Town Centre, this premier office space offers an unbeatable combination of convenience, prestige, and access to first-class amenities.

**Dynamic Location**: Set in the heart of Huntsville's top shopping, dining, and entertainment hub, this office is steps away from upscale restaurants, boutique stores, and a range of services

Accessibility: Easy access to I-565 and proximity to the Huntsville International Airport make it ideal for local and traveling clients and employees alike.

## **Available**

| Address:                                          | 310 Bridge Street                       |
|---------------------------------------------------|-----------------------------------------|
| Location:                                         | Huntsville, AL                          |
| Total Building SF:                                | 138,000 RSF                             |
| Available SF:                                     | 10,266 RSF, Suite 250 Can be subdivided |
|                                                   | 9,721 RSF, Suite 480                    |
| Lease Rate:                                       | \$28.00 per SF, Full Service            |
| Zoning:                                           | RPC - Research Park Commercial District |
| Rental Abatement available for qualifying tenants |                                         |