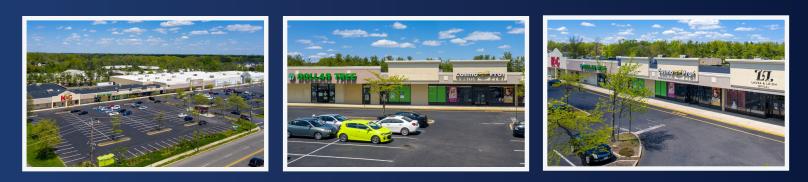

## **Cherry Hill Shopping Center**

937-989 Church Road Cherry Hill, NJ 08002

## Space Available: .08 Acres

- » Prime location, directly across the street from Cherry Hill Mall
- » Over 1M in site improvements
- » Plenty of onsite parking
- » Area retailers include: At Home, Resoration Hardware, Crate & Barrel, and Nordstroms