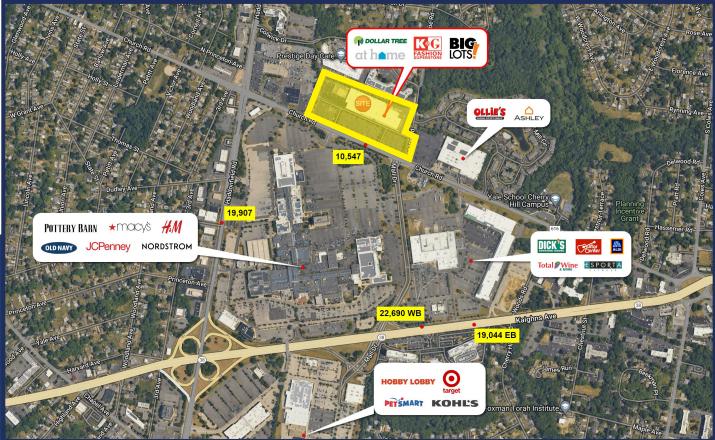

## **Cherry Hill Shopping Center**

937-989 Church Road Cherry Hill, NJ 08002

## Space Available: .08 Acres

- » Prime location, directly across the street from Cherry Hill Mall
- » Over 1M in site improvements
- » Plenty of onsite parking
- » Area retailers include: At Home, Resoration Hardware, Crate & Barrel, and Nordstroms