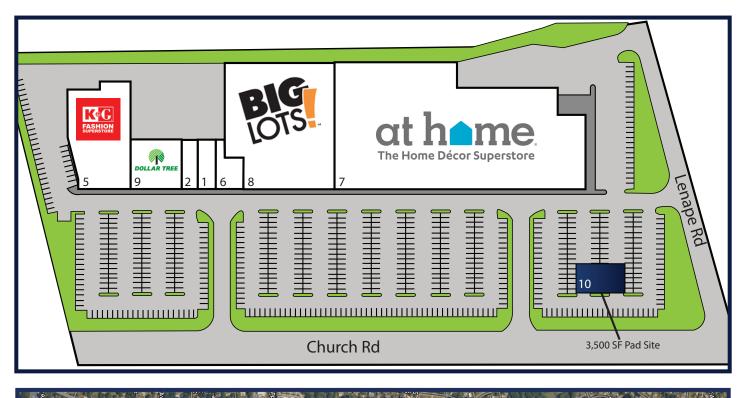

## **Cherry Hill Shopping Center**

937-989 Church Road Cherry Hill, NJ 08002

## Space Available: .08 Acres

- » Prime location, directly across the street from Cherry Hill Mall
- » Over 1M in site improvements
- » Plenty of onsite parking
- » Area retailers include: At Home, Resoration Hardware, Crate & Barrel, and Nordstroms