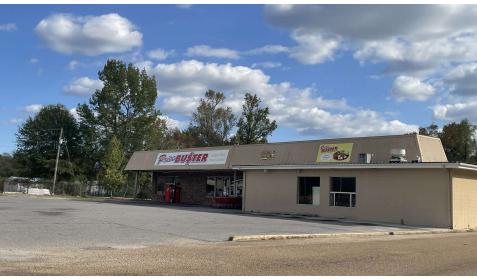

#### PROPERTY OVERVIEW

We are pleased to present for Lease or Sale the 19,700SF former Price Busters Grocery Store Located in Forest, Mississippi. The space can be leased in its' entirety or demised into smaller suites. The Building is positioned on E 3rd Street (U.S. 80), which is one of the two main thoroughfares in town, and experiences a daily traffic count of just under 10,000 vehicles a day. Forest is home to several notable industries: Raytheon Intelligence and Space, a defense contractor, employs 650 people and is located just east of the subject property. Tyson Foods and Koch Foods also call Forest home and employ 2,400 and 2,500 workers respectively. Forest has a strong rural draw, attracting consumers from an approximate 20 mile radius, and being the staple city in East Central Mississippi. Give us a Call Today!

#### **HIGHLIGHTS:**

- High Traffic Counts
- Pylon Signage
- Strong Rural Draw