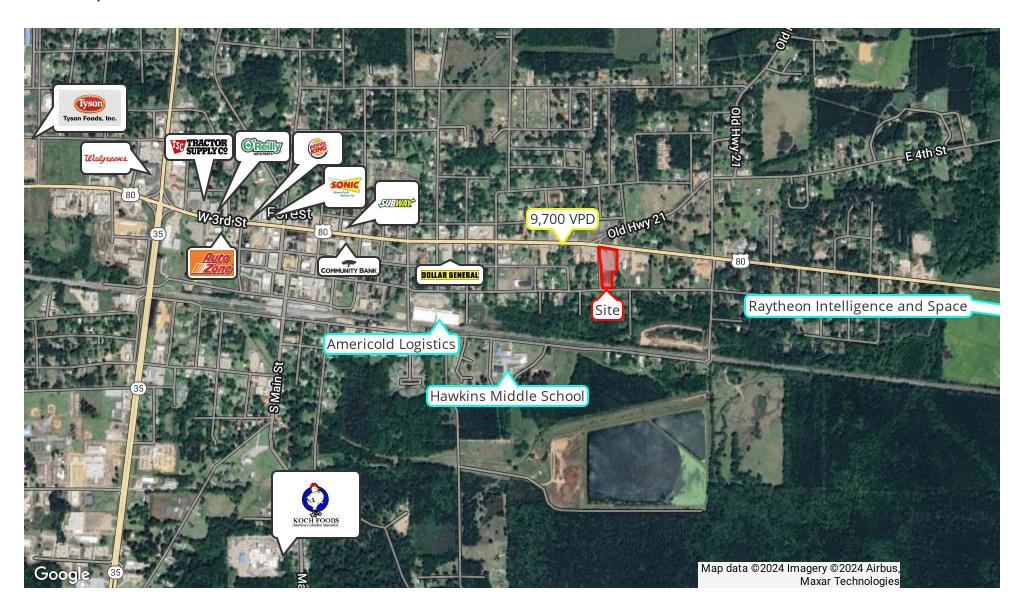

#### PROPERTY OVERVIEW

We are pleased to present for Lease or Sale the 19,700SF former Price Busters Grocery Store Located in Forest, Mississippi. The space can be leased in its' entirety or demised into smaller suites. The Building is positioned on E 3rd Street (U.S. 80), which is one of the two main thoroughfares in town, and experiences a daily traffic count of just under 10,000 vehicles a day. Forest is home to several notable industries: Raytheon Intelligence and Space, a defense contractor, employs 650 people and is located just east of the subject property. Tyson Foods and Koch Foods also call Forest home and employ 2,400 and 2,500 workers respectively. Forest has a strong rural draw, attracting consumers from an approximate 20 mile radius, and being the staple city in East Central Mississippi. Give us a Call Today!

#### **HIGHLIGHTS:**

- High Traffic Counts
- Pylon Signage
- Strong Rural Draw