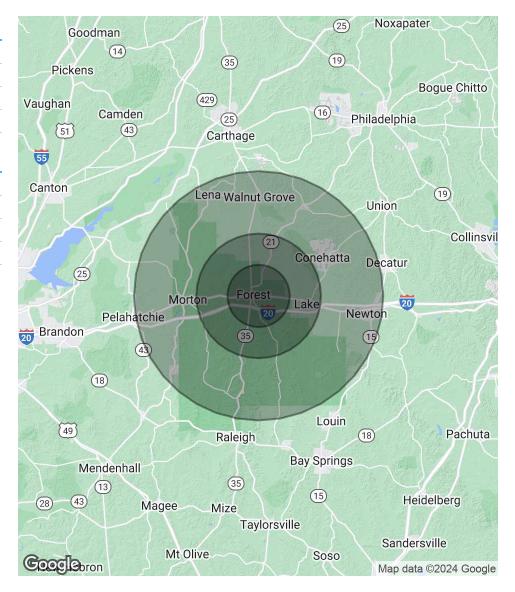

## 1175 EAST 3RD STREET

Forest, MS 39074

| POPULATION           | 5 MILES  | 10 MILES | 20 MILES |
|----------------------|----------|----------|----------|
| Total Population     | 6,998    | 15,591   | 46,032   |
| Average Age          | 36       | 38       | 39       |
| Average Age (Male)   | 34       | 36       | 38       |
| Average Age (Female) | 38       | 39       | 40       |
|                      |          |          |          |
| HOUSEHOLDS & INCOME  | 5 MILES  | 10 MILES | 20 MILES |
| Total Households     | 2,437    | 5,727    | 17,308   |
| # of Persons per HH  | 2.9      | 2.7      | 2.7      |
| Average HH Income    | \$66,022 | \$66,229 | \$66,742 |
| · ·                  | Ψ00,022  | Ψ00,220  | + /      |

Demographics data derived from AlphaMap