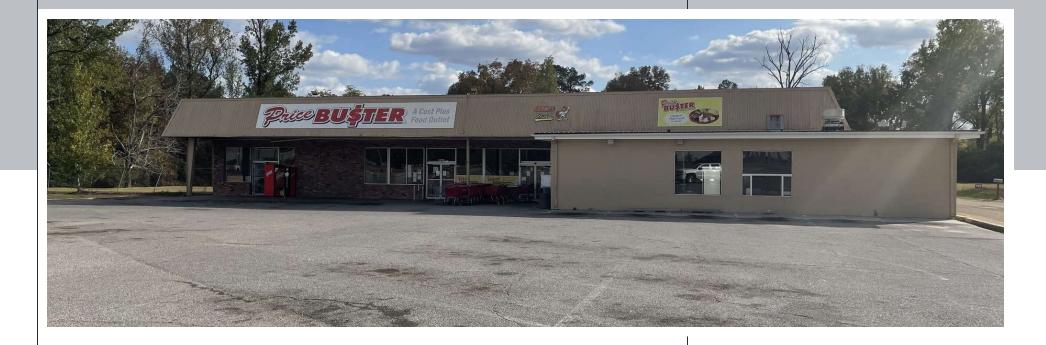

#### PROPERTY OVERVIEW

We are pleased to present for Lease or Sale the 19,700SF former Price Busters Grocery Store Located in Forest, Mississippi. The space can be leased in its' entirety or demised into smaller suites. The Building is positioned on E 3rd Street (U.S. 80), which is one of the two main thoroughfares in town, and experiences a daily traffic count of just under 10,000 vehicles a day. Forest is home to several notable industries: Raytheon Intelligence and Space, a defense contractor, employs 650 people and is located just east of the subject property. Tyson Foods and Koch Foods also call Forest home and employ 2,400 and 2,500 workers respectively. Forest has a strong rural draw, attracting consumers from an approximate 20 mile radius, and being the staple city in East Central Mississippi. Give us a Call Today!

#### **HIGHLIGHTS:**

- High Traffic Counts
- Pylon Signage
- Strong Rural Draw