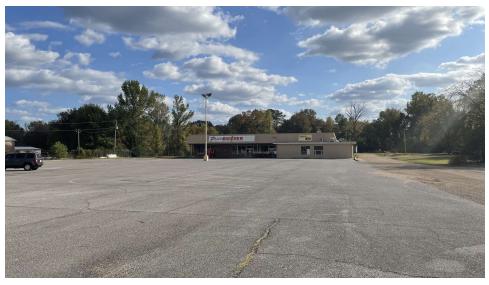

#### PROPERTY OVERVIEW

We are pleased to present for Lease or Sale the 19,700SF former Price Busters Grocery Store Located in Forest, Mississippi. The space can be leased in its' entirety or demised into smaller suites. The Building is positioned on E 3rd Street (U.S. 80), which is one of the two main thoroughfares in town, and experiences a daily traffic count of just under 10,000 vehicles a day. Forest is home to several notable industries: Raytheon Intelligence and Space, a defense contractor, employs 650 people and is located just east of the subject property. Tyson Foods and Koch Foods also call Forest home and employ 2,400 and 2,500 workers respectively. Forest has a strong rural draw, attracting consumers from an approximate 20 mile radius, and being the staple city in East Central Mississippi. Give us a Call Today!

#### **HIGHLIGHTS:**

- High Traffic Counts
- Pylon Signage
- Strong Rural Draw