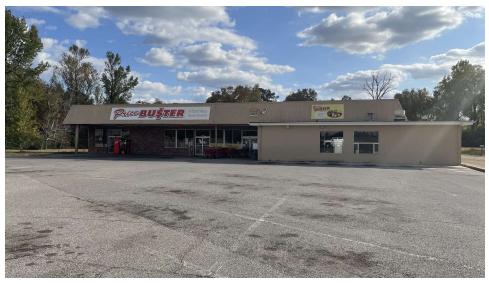

#### PROPERTY OVERVIEW

We are pleased to present for Lease or Sale the 19,700SF former Price Busters Grocery Store Located in Forest, Mississippi. The space can be leased in its' entirety or demised into smaller suites. The Building is positioned on E 3rd Street (U.S. 80), which is one of the two main thoroughfares in town, and experiences a daily traffic count of just under 10,000 vehicles a day. Forest is home to several notable industries: Raytheon Intelligence and Space, a defense contractor, employs 650 people and is located just east of the subject property. Tyson Foods and Koch Foods also call Forest home and employ 2,400 and 2,500 workers respectively. Forest has a strong rural draw, attracting consumers from an approximate 20 mile radius, and being the staple city in East Central Mississippi. Give us a Call Today!

#### **HIGHLIGHTS:**

- High Traffic Counts
- Pylon Signage
- Strong Rural Draw