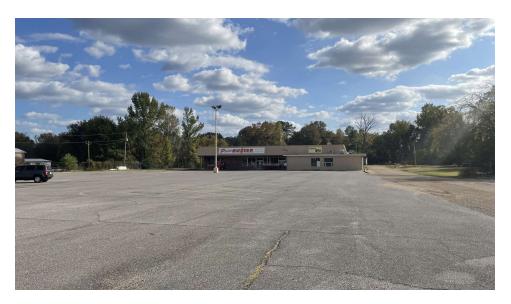

#### PROPERTY OVERVIEW

We are pleased to present for Lease or Sale the 19,700SF former Price Busters Grocery Store Located in Forest, Mississippi. The space can be leased in its' entirety or demised into smaller suites. The Building is positioned on E 3rd Street (U.S. 80), which is one of the two main thoroughfares in town, and experiences a daily traffic count of just under 10,000 vehicles a day. Forest is home to several notable industries: Raytheon Intelligence and Space, a defense contractor, employs 650 people and is located just east of the subject property. Tyson Foods and Koch Foods also call Forest home and employ 2,400 and 2,500 workers respectively. Forest has a strong rural draw, attracting consumers from an approximate 20 mile radius, and being the staple city in East Central Mississippi. Give us a Call Today!

#### **HIGHLIGHTS:**

- High Traffic Counts
- Pylon Signage
- Strong Rural Draw