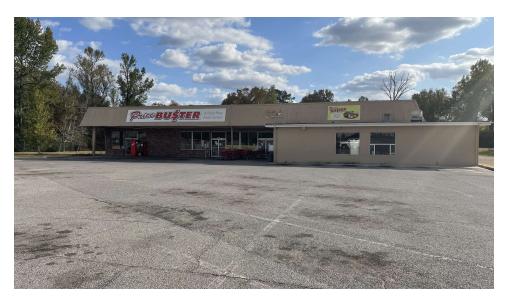

#### PROPERTY OVERVIEW

We are pleased to present for Lease or Sale the 19,700SF former Price Busters Grocery Store Located in Forest, Mississippi. The space can be leased in its' entirety or demised into smaller suites. The Building is positioned on E 3rd Street (U.S. 80), which is one of the two main thoroughfares in town, and experiences a daily traffic count of just under 10,000 vehicles a day. Forest is home to several notable industries: Raytheon Intelligence and Space, a defense contractor, employs 650 people and is located just east of the subject property. Tyson Foods and Koch Foods also call Forest home and employ 2,400 and 2,500 workers respectively. Forest has a strong rural draw, attracting consumers from an approximate 20 mile radius, and being the staple city in East Central Mississippi. Give us a Call Today!

#### **HIGHLIGHTS:**

- High Traffic Counts
- Pylon Signage
- Strong Rural Draw