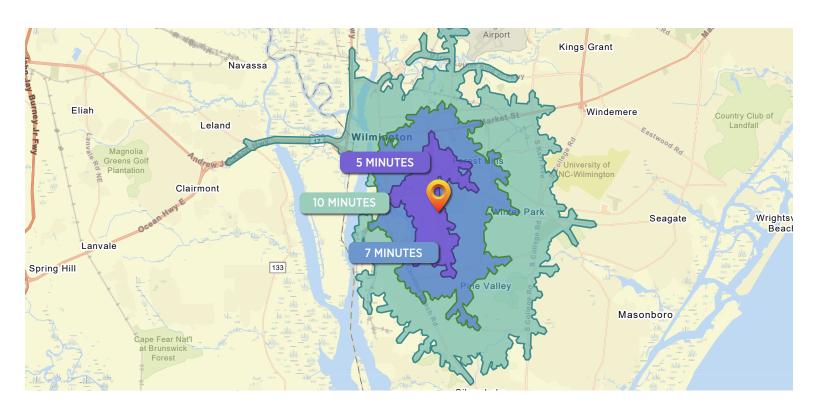

1911 S. 17th Street Floorplan

| DEMOGRAPHICS       | 5 MINUTES | 7 MINUTES | 10 MINUTES |
|--------------------|-----------|-----------|------------|
| Total Population   | 17,256 4  | 1,784     | 78,207     |
| Households         | 8,393     | 20,066    | 137,503    |
| Average HH Size    | 2.02      | 2.05      | 2.06       |
| Median Age         | 41.3      | 39.4      | 40.4       |
| Median HH Income   | \$47,744  | \$53,717  | \$54,615   |
| Average HH Income  | \$75,090  | \$82,819  | \$85,188   |
| Per Capital Income | \$36,165  | \$40,174  | \$40,940   |