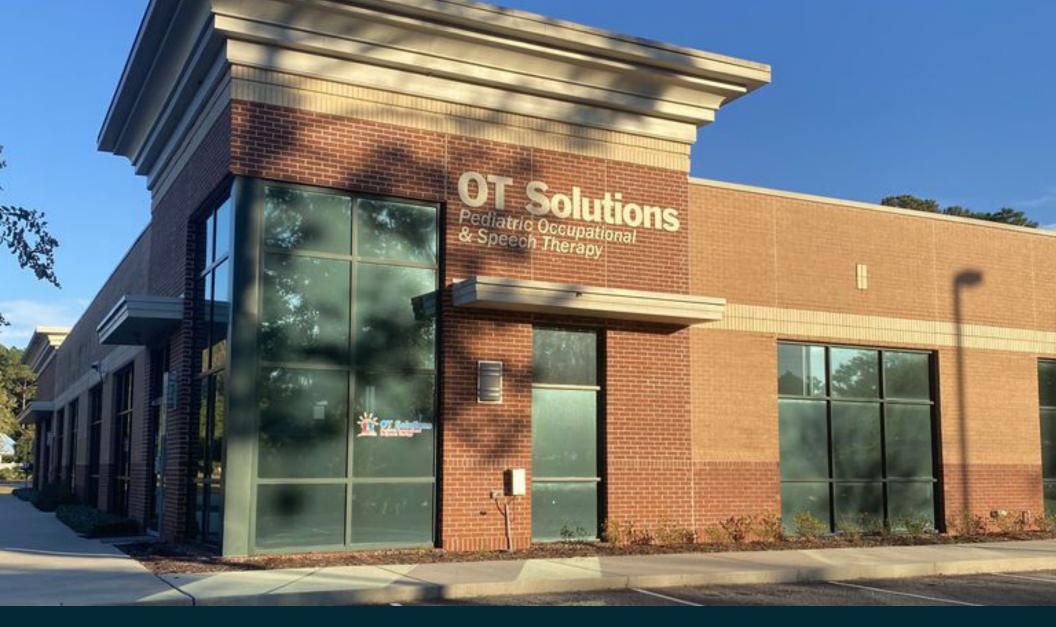

MEDICAL OFFICE PROPERTY IN WILMINGTON

**ED TRICE**919 810 5546
ed.trice@scpcommercial.com

## 1911 S. 17th Street Wilmington, NC 28401

| PRICE                      | \$1,978,703    |  |  |
|----------------------------|----------------|--|--|
| PRICE/SF                   | \$272          |  |  |
| BUILDING SF'               | 15,200         |  |  |
| PROPERTY TYPE              | Medical/Dental |  |  |
| TENANCY                    | Multi-tenant   |  |  |
| YEAR BUILT                 | 2004           |  |  |
| LOT SIZE                   | 5.39 Acres     |  |  |
| OWNERSHIP                  | Condo          |  |  |
| GROSS ANNUAL RENT          | \$160,292      |  |  |
| ADDITIONAL INCOME          | \$0            |  |  |
| ANNUAL EXPENSES            | \$21,783       |  |  |
| NET OPERATING INCOME (NOI) | \$138,509      |  |  |
| CAP RATE                   | 7.00%          |  |  |
| CASH ON CASH               | 7.00%          |  |  |