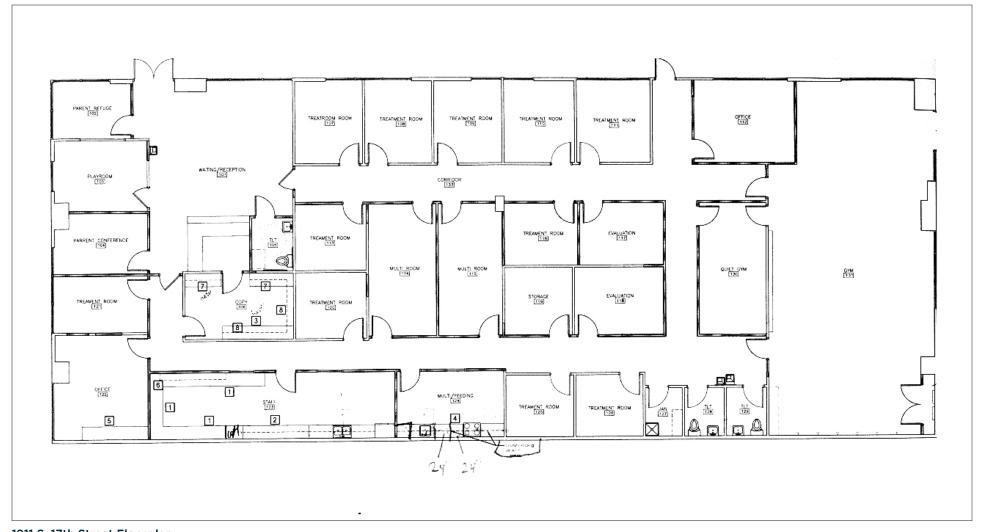

1911 S. 17th Street Floorplan

| DEMOGRAPHICS       | 5 MINUTES | 7 MINUTES | 10 MINUTES |
|--------------------|-----------|-----------|------------|
| Total Population   | 17,256 4  | 1,784     | 78,207     |
| Households         | 8,393     | 20,066    | 137,503    |
| Average HH Size    | 2.02      | 2.05      | 2.06       |
| Median Age         | 41.3      | 39.4      | 40.4       |
| Median HH Income   | \$47,744  | \$53,717  | \$54,615   |
| Average HH Income  | \$75,090  | \$82,819  | \$85,188   |
| Per Capital Income | \$36,165  | \$40,174  | \$40,940   |