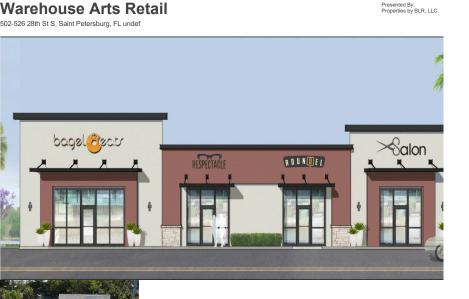

## Warehouse Arts Retail

**Property Summary** 

502 28th St S, Saint Petersburg, FL 33712

**502 28**<sup>th</sup> **Street** is prime retail space on a high traffic, hard corner, with available sizes from the entire 4,624 SF to smaller units, of approximately 1,100 SF. New condo construction next door and 4 blocks north on Central selling for the mid \$700k.

High ceilings and 10' glass storefront provide excellent exposure on 5<sup>th</sup> Avenue South and 28<sup>th</sup> Street.

- 2 Blocks to I-275
- 16 Parking Spaces
- Walk to the Trop

• 2 Blocks to Pinellas Trail

#### **Property Details**

4,624 SF Retail Center COMING DECEMBER 1, 2023. Signalized corner at 5th Ave South and 28th Street South. Easy access to I-275. High visibility and traffic with 24,000 AADT on 5th Ave S and 8,200 AADT on 28th Street South. Zoned CCT-1. Zoning allows for restaurant & brewpub, studio, microbrewery, Gym, retail sales, and more!