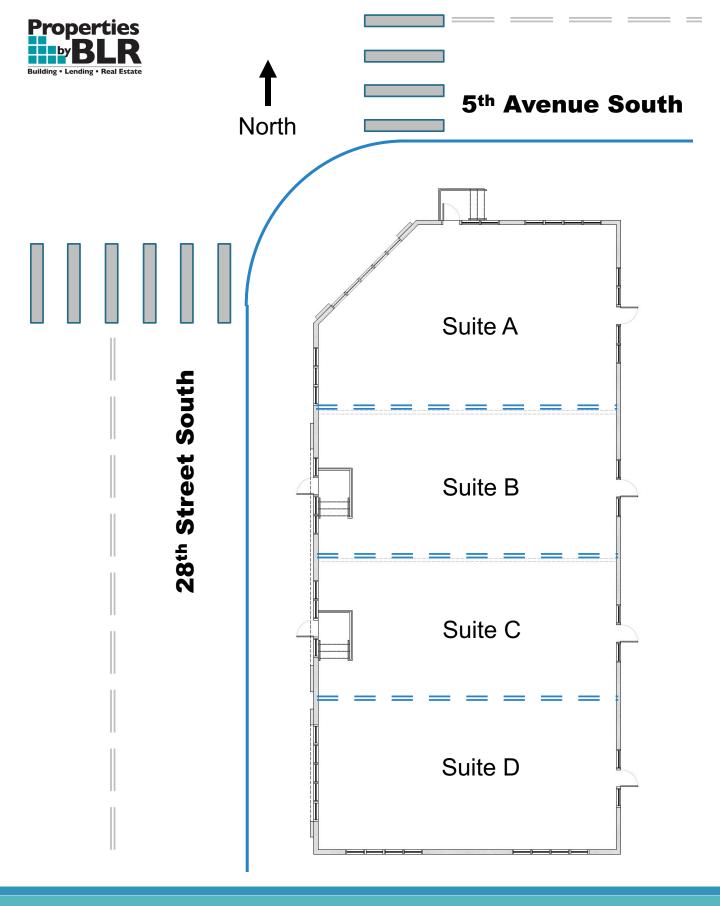

## Warehouse Arts Retail

**Property Summary** 

502 28th St S, Saint Petersburg, FL 33712

**502 28**<sup>th</sup> **Street** is prime retail space on a high traffic, hard corner, with available sizes from the entire 4,624 SF to smaller units, of approximately 1,100 SF. New condo construction next door and 4 blocks north on Central selling for the mid \$700k.

High ceilings and 10' glass storefront provide excellent exposure on 5<sup>th</sup> Avenue South and 28<sup>th</sup> Street.

- 2 Blocks to I-275
- 16 Parking Spaces
- Walk to the Trop

• 2 Blocks to Pinellas Trail