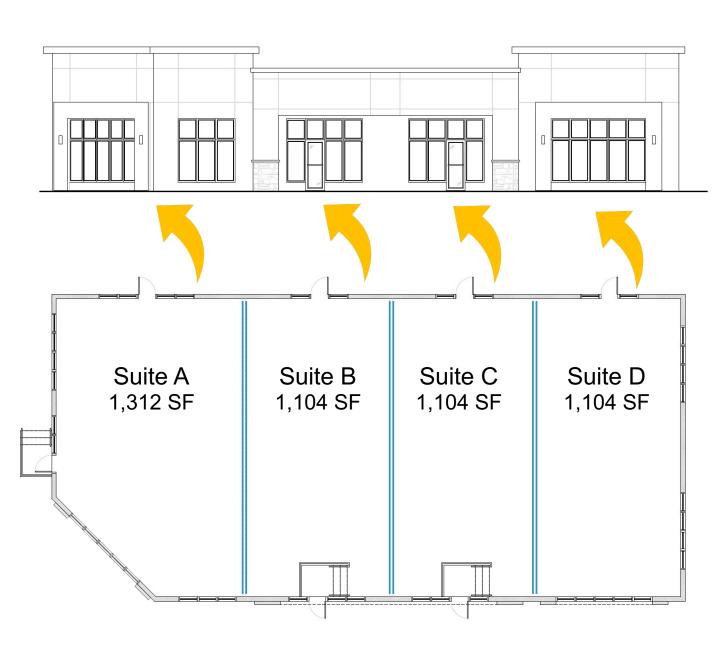

## Warehouse Arts Retail

**Property Summary** 

502 28th St S, Saint Petersburg, FL 33712

**502 28**<sup>th</sup> **Street** is prime retail space on a high traffic, hard corner, with available sizes from the entire 4,624 SF to smaller units, of approximately 1,100 SF. New condo construction next door and 4 blocks north on Central selling for the mid \$700k.

Rental Rate: \$32.50 SF/YR Property Type: Retail Property Subtype: Retail, Services, Restaurant, Salon, Coffee/Breakfast/Bakery Gross Leasable Area: 4,624 SF Year Built: 2023 Status: completion 12/01/23 Walk Score: 52 Transit Score: Excellent Rental Rate per SQ/FT per month: \$2.65