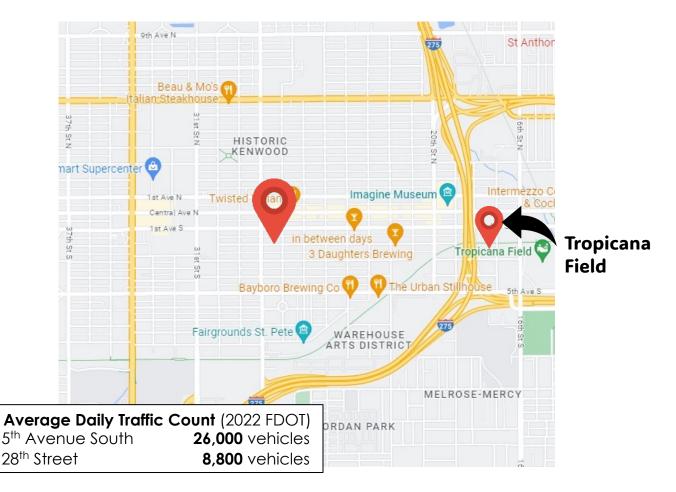

#### **Property Details**

4,624 SF Retail Center COMING DECEMBER 1, 2023. Signalized corner at 5th Ave South and 28th Street South. Easy access to I-275. High visibility and traffic with 24,000 AADT on 5th Ave S and 8,200 AADT on 28th Street South. Zoned CCT-1. Zoning allows for restaurant & brewpub, studio, microbrewery, Gym, retail sales, and more!

Located in the exciting Warehouse Arts District, home to numerous breweries, distilleries and art studios. Close to the future 86-acre Tropicana redevelopment. In the path of tremendous neighborhood redevelopment. Younger families and millennials flocking to this Palmetto Park neighborhood.

# **O** Location, Location, Location!

**502 28<sup>th</sup> Street** is extremely well positioned between the Grand Central District and Warehouse Arts District, providing excellent access to all major transportation networks including Interstates 175, 275 and 375 as well as US Highway 19.