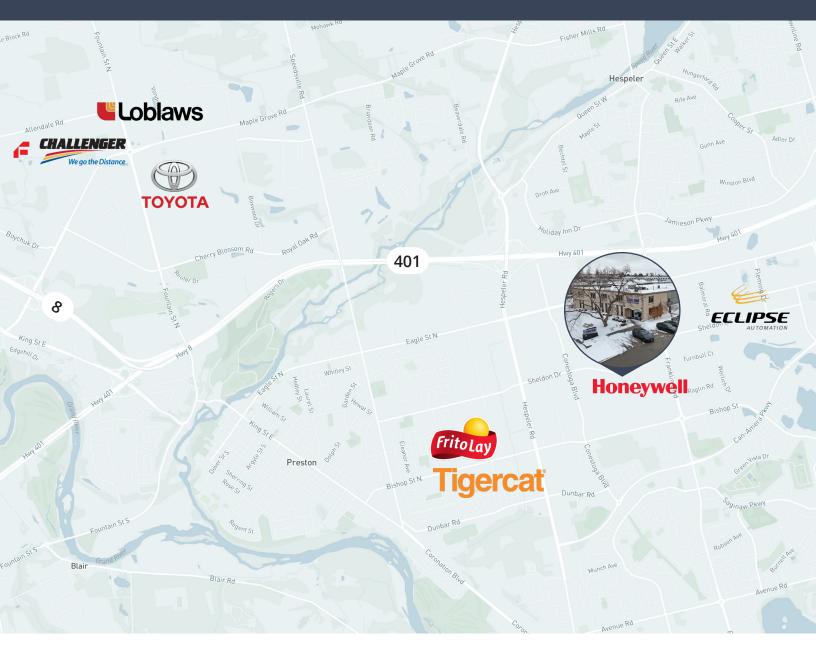

## Demographics within 25 minute radius

735,123 Population

36.1

Median age

\$98,819

Median income

274,843

Households

68.1%

Labour participation