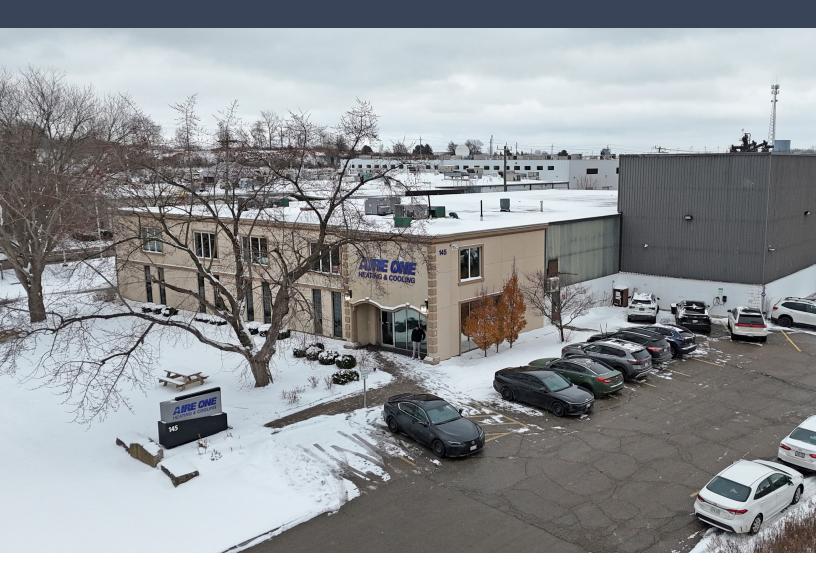

# 145 Sheldon Drive Cambridge, Ontario

## Industrial for sale or lease

Rare opportunity to acquire a 38,579 square foot, fully craned industrial facility in Cambridge, Ontario, featuring 6,000 square feet of office, dock and drive-in shipping doors, and clear heights ranging from 19' - 33'. Zoned M3, the property supports a wide range of industrial uses and offers exception connectivity with quick access to Highway 401, making it an ideal choice for businesses seeking a strategic location.

## Property details

145 Sheldon Drive, Cambridge

| Building size | 38,579 sf   | Power          | 600V / 800A      |
|---------------|-------------|----------------|------------------|
| Office area   | 6,000 sf    | Shipping       | One TL / Two DI  |
| Lot size      | 1.814 acres | Zoning         | M3               |
| Frontage      | 176.24 feet | Public transit | Nearby bus route |
| Clear height  | 19' - 33'   | Signage        | Pylon            |