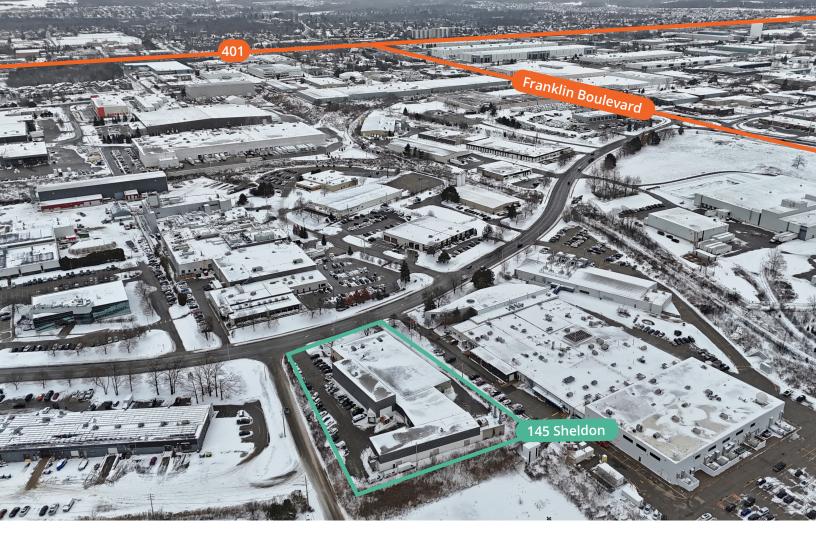

## Industrial for sale or lease

Rare opportunity to acquire a 38,579 square foot, fully craned industrial facility in Cambridge, Ontario, featuring 6,000 square feet of office, dock and drive-in shipping doors, and clear heights ranging from 19' - 33'. Zoned M3, the property supports a wide range of industrial uses and offers exception connectivity with quick access to Highway 401, making it an ideal choice for businesses seeking a strategic location.

## Property details

145 Sheldon Drive, Cambridge

| Building size | 38,579 sf   | Power          | 600V / 800A      |
|---------------|-------------|----------------|------------------|
| Office area   | 6,000 sf    | Shipping       | One TL / Two DI  |
| Lot size      | 1.814 acres | Zoning         | M3               |
| Frontage      | 176.24 feet | Public transit | Nearby bus route |
| Clear height  | 19' - 33'   | Signage        | Pylon            |