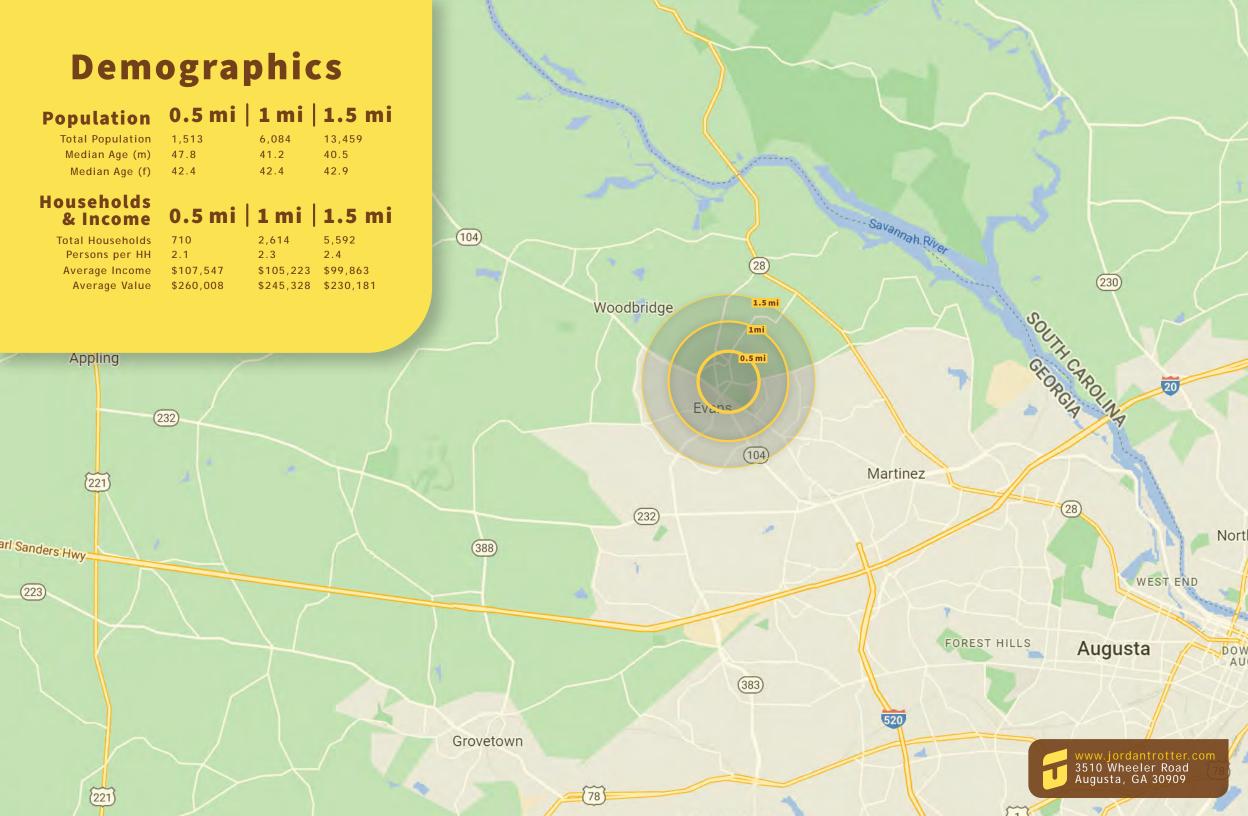

## Highlights

This parcel is located in the heart of Evans, GA. It is situated on an out-parcel of Evans Town park and is located at the corner of Evans Town Center and Evans to Locks Road. Columbia County is one of the 9 fastest growing counties in Georgia and among the top 100 fastest-growing counties in the U.S. Columbia County has strong household incomes, a growing population, and a AAA credit rating. Major Industries in Columbia County include: Club Car, John Deere, Augusta Sportswear, Serta Mattress, Pollard Lumber, US Battery, Amazon, and Mulherin Lumber.