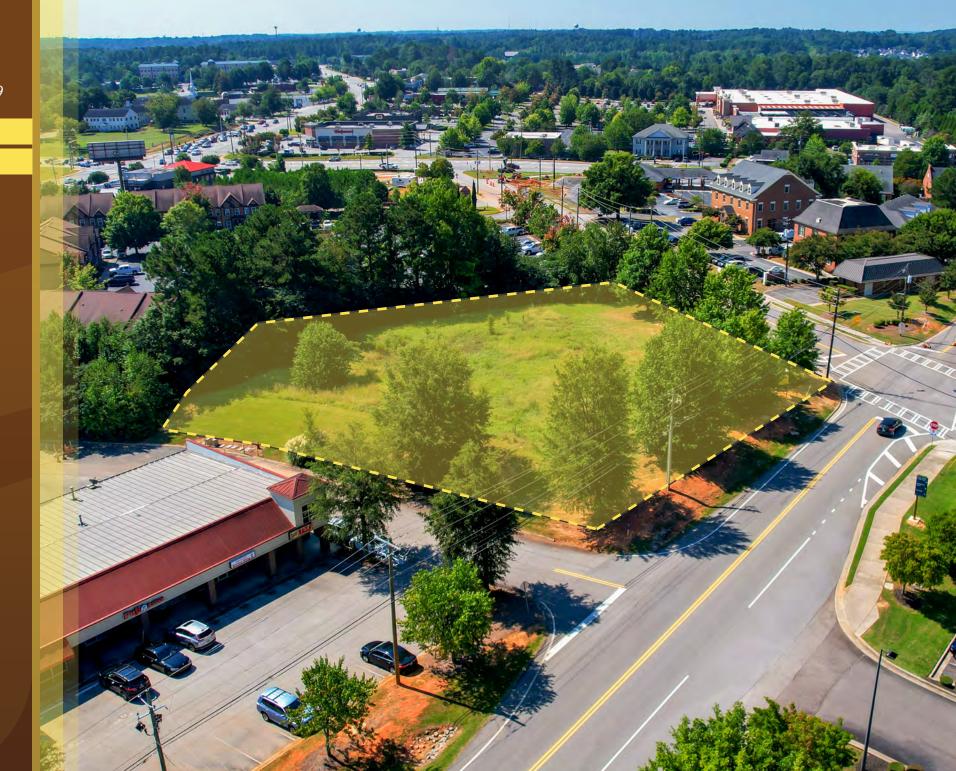

## OUTPARCEL AVAILABLE

0 Evans to Locks Road | Evans, GA 30809

FOR SALE 1.145 AC

APN| 077A011J

LIAM WELCH liam@jordantrotter.com 706+736+1031

## Highlights

This parcel is located in the heart of Evans, GA. It is situated on an out-parcel of Evans Town park and is located at the corner of Evans Town Center and Evans to Locks Road. Columbia County is one of the 9 fastest growing counties in Georgia and among the top 100 fastest-growing counties in the U.S. Columbia County has strong household incomes, a growing population, and a AAA credit rating. Major Industries in Columbia County include: Club Car, John Deere, Augusta Sportswear, Serta Mattress, Pollard Lumber, US Battery, Amazon, and Mulherin Lumber.

This 1.145 AC property is an outparcel for the Evans Village Shopping Center that includes Cork and Flame, Fuji Asian, Luxury Nails, and Fresh Cuts. Other nearby retailers include Home Depot, Lowes, Cracker Barrel, Walgreens, Applebee's, and the Georgia Theater Company.

- Evans to Locks Road VPD, 13,700
- Corner lot
- Great visibility