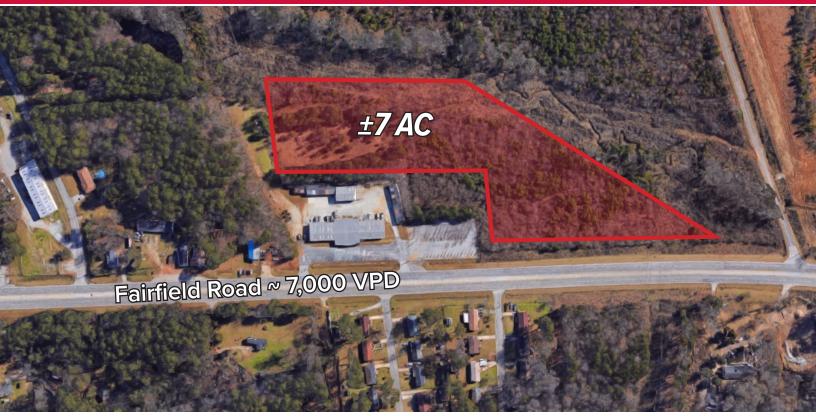

## 7524 Fairfield Road ♥ COLUMBIA, SOUTH CAROLINA 29203

## Build to Suit Opportunity Available

- 7 (7) Acre Lot
- ~7,000 vehicles per day
- 3 minute drive to I-20
- 9 minute drive to I-77