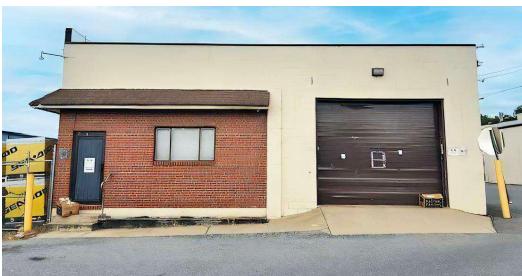

# **PROPERTY DESCRIPTION**

Introducing a versatile 3,200 square foot flex space designed to meet diverse commercial needs. This property features 725 square feet of office space with a kitchen and full bath, providing a comfortable work environment. The spacious warehouse area includes a 12' automatic roll-up door and 14' ceilings which makes this space ideal for storage, manufacturing, or other uses. Its open layout ensures flexibility, making it perfect for businesses balancing office and industrial functions. Located in a prime, accessible area, this space is ready to support your business growth. Contact us today to schedule a viewing and secure this strategic location!

## **PROPERTY DETAILS**

- Available: 3,200 SF
- Office Space: 725 SF of finished office space with kitchen/ full bath
- Lease Rate: Upon request
- Property Type: Flex