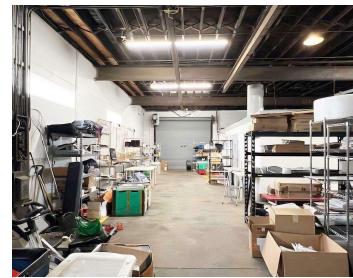

# **PROPERTY DESCRIPTION**

Introducing a versatile 3,200 square foot flex space designed to meet diverse commercial needs. This property features 725 square feet of office space with a kitchen and full bath, providing a comfortable work environment. The spacious warehouse area includes a 12' automatic roll-up door and 14' ceilings which makes this space ideal for storage, manufacturing, or other uses. Its open layout ensures flexibility, making it perfect for businesses balancing office and industrial functions. Located in a prime, accessible area, this space is ready to support your business growth. Contact us today to schedule a viewing and secure this strategic location!

## **PROPERTY DETAILS**

- Available: 3,200 SF
- Office Space: 725 SF of finished office space with kitchen/ full bath
- Lease Rate: Upon request
- Property Type: Flex