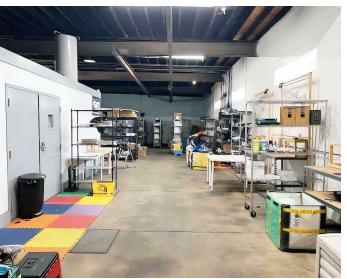

# **PROPERTY DESCRIPTION**

Introducing a versatile 3,200 square foot flex space designed to meet diverse commercial needs. This property features 725 square feet of office space with a kitchen and full bath, providing a comfortable work environment. The spacious warehouse area includes a 12' automatic roll-up door and 14' ceilings which makes this space ideal for storage, manufacturing, or other uses. Its open layout ensures flexibility, making it perfect for businesses balancing office and industrial functions. Located in a prime, accessible area, this space is ready to support your business growth. Contact us today to schedule a viewing and secure this strategic location!

## **PROPERTY DETAILS**

- Available: 3,200 SF
- Office Space: 725 SF of finished office space with kitchen/ full bath
- Lease Rate: Upon request
- Property Type: Flex