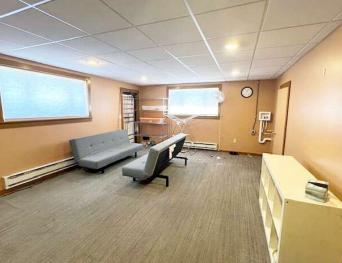

# **PROPERTY DESCRIPTION**

Introducing a versatile 3,200 square foot flex space designed to meet diverse commercial needs. This property features 725 square feet of office space with a kitchen and full bath, providing a comfortable work environment. The spacious warehouse area includes a 12' automatic roll-up door and 14' ceilings which makes this space ideal for storage, manufacturing, or other uses. Its open layout ensures flexibility, making it perfect for businesses balancing office and industrial functions. Located in a prime, accessible area, this space is ready to support your business growth. Contact us today to schedule a viewing and secure this strategic location!

## **PROPERTY DETAILS**

- Available: 3,200 SF
- Office Space: 725 SF of finished office space with kitchen/ full bath
- Lease Rate: Upon request
- Property Type: Flex