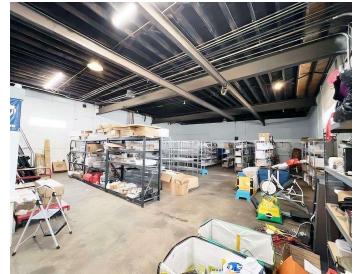

# **PROPERTY DESCRIPTION**

Introducing a versatile 3,200 square foot flex space designed to meet diverse commercial needs. This property features 725 square feet of office space with a kitchen and full bath, providing a comfortable work environment. The spacious warehouse area includes a 12' automatic roll-up door and 14' ceilings which makes this space ideal for storage, manufacturing, or other uses. Its open layout ensures flexibility, making it perfect for businesses balancing office and industrial functions. Located in a prime, accessible area, this space is ready to support your business growth. Contact us today to schedule a viewing and secure this strategic location!

## **PROPERTY DETAILS**

- Available: 3,200 SF
- Office Space: 725 SF of finished office space with kitchen/ full bath
- Lease Rate: Upon request
- Property Type: Flex