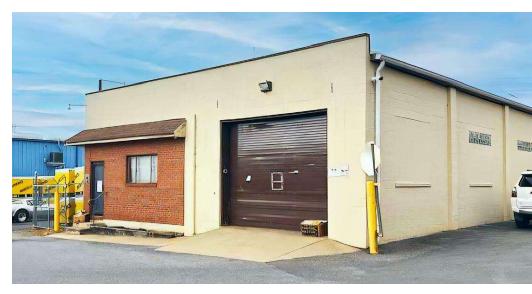

# **PROPERTY DESCRIPTION**

Introducing a versatile 3,200 square foot flex space designed to meet diverse commercial needs. This property features 725 square feet of office space with a kitchen and full bath, providing a comfortable work environment. The spacious warehouse area includes a 12' automatic roll-up door and 14' ceilings which makes this space ideal for storage, manufacturing, or other uses. Its open layout ensures flexibility, making it perfect for businesses balancing office and industrial functions. Located in a prime, accessible area, this space is ready to support your business growth. Contact us today to schedule a viewing and secure this strategic location!

## **PROPERTY DETAILS**

- Available: 3,200 SF
- Office Space: 725 SF of finished office space with kitchen/ full bath
- Lease Rate: Upon request
- Property Type: Flex