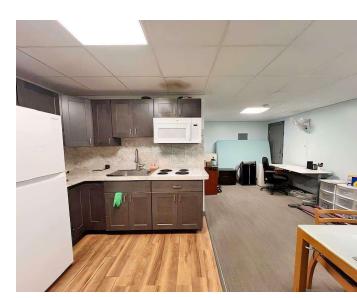

# **PROPERTY DESCRIPTION**

Introducing a versatile 3,200 square foot flex space designed to meet diverse commercial needs. This property features 725 square feet of office space with a kitchen and full bath, providing a comfortable work environment. The spacious warehouse area includes a 12' automatic roll-up door and 14' ceilings which makes this space ideal for storage, manufacturing, or other uses. Its open layout ensures flexibility, making it perfect for businesses balancing office and industrial functions. Located in a prime, accessible area, this space is ready to support your business growth. Contact us today to schedule a viewing and secure this strategic location!

## **PROPERTY DETAILS**

- Available: 3,200 SF
- Office Space: 725 SF of finished office space with kitchen/ full bath
- Lease Rate: Upon request
- Property Type: Flex