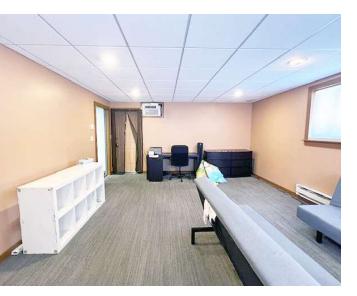

# **PROPERTY DESCRIPTION**

Introducing a versatile 3,200 square foot flex space designed to meet diverse commercial needs. This property features 725 square feet of office space with a kitchen and full bath, providing a comfortable work environment. The spacious warehouse area includes a 12' automatic roll-up door and 14' ceilings which makes this space ideal for storage, manufacturing, or other uses. Its open layout ensures flexibility, making it perfect for businesses balancing office and industrial functions. Located in a prime, accessible area, this space is ready to support your business growth. Contact us today to schedule a viewing and secure this strategic location!

## **PROPERTY DETAILS**

- Available: 3,200 SF
- Office Space: 725 SF of finished office space with kitchen/ full bath
- Lease Rate: Upon request
- Property Type: Flex