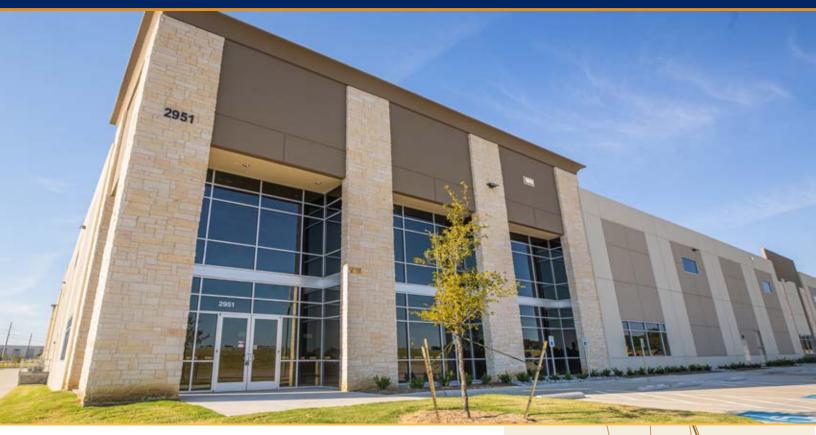

## MAJESTIC AIRPORT CENTER DFW

Building 8: 92,468 SF

2951 S. Valley Pkwy, Suite 200, Lewisville, TX

Majestic Airport Center DFW is a Class "A", 215 acre, master planned business park consisting of approximately 3.2 million square feet in Lewisville, Texas. Located minutes from DFW International Airport, the project offers easy and immediate access to four major arteries throughout the city, as well as supreme visibility from State Highway 121. Sophisticated design and infrastructure provides an ideal setting to achieve a competitive advantage in the DFW marketplace.

Building Size: Available: Office: Car Parking: Trailer Parking: Clear Height: Dock Doors: Skylights: Clear Story Windows: Configuration: Sprinklers: Truck Court: Typical Bay Spacing: 195,250 SF 92,468 SF 2,582 SF 29 16 32' 17 (Includes 1 with Ramp) 4' x 8' 4' x 8' Rear Load ESFR 185' deep 52' x 60'