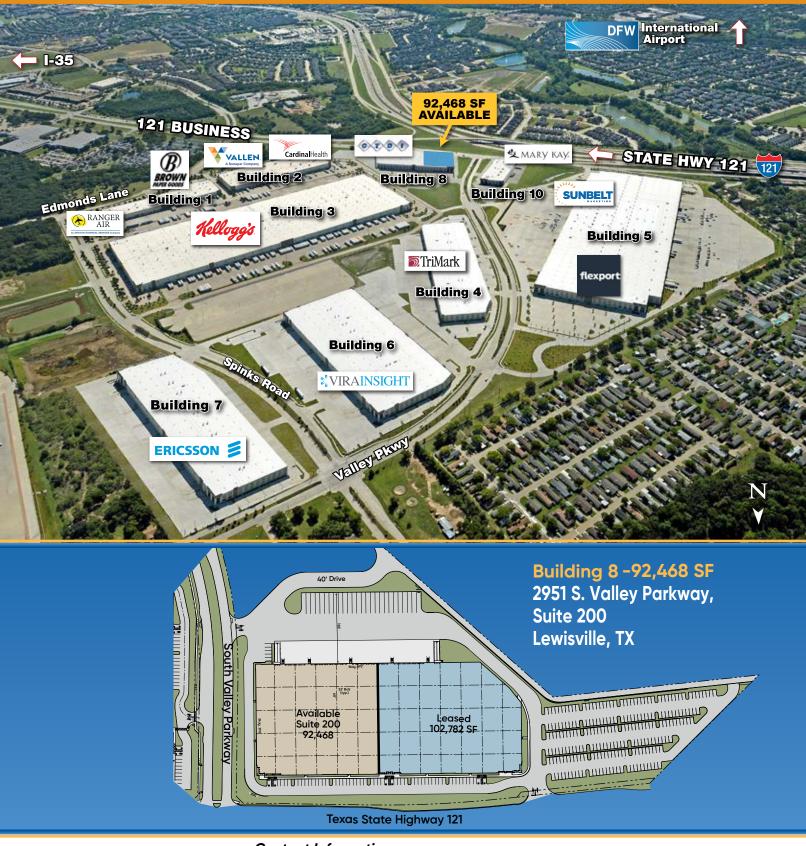

## MAJESTIC AIRPORT CENTER DFW

Building 8: 92,468 SF

2951 S. Valley Pkwy, Suite 200, Lewisville, TX

Majestic Airport Center DFW is a Class "A", 215 acre, master planned business park consisting of approximately 3.2 million square feet in Lewisville, Texas. Located minutes from DFW International Airport, the project offers easy and immediate access to four major arteries throughout the city, as well as supreme visibility from State Highway 121. Sophisticated design and infrastructure provides an ideal setting to achieve a competitive advantage in the DFW marketplace.

Building Size: Available: Office: Car Parking: Trailer Parking: Clear Height: Dock Doors: Skylights: Clear Story Windows: Configuration: Sprinklers: Truck Court: Typical Bay Spacing: 195,250 SF 92,468 SF 2,582 SF 29 16 32' 17 (Includes 1 with Ramp) 4' x 8' 4' x 8' Rear Load ESFR 185' deep 52' x 60'