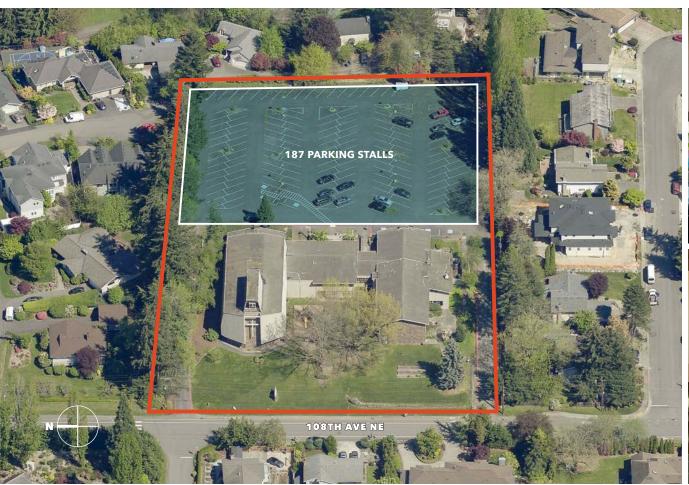

# Shared Use Church Space on Large Campus

LARGE AUDITORIUM seats 655

**MEDIUM AUDITORIUM** seats 360

**INCLUDES** multiple classroom and office options

**187** parking spaces

**CONTRACT PARKING** also available