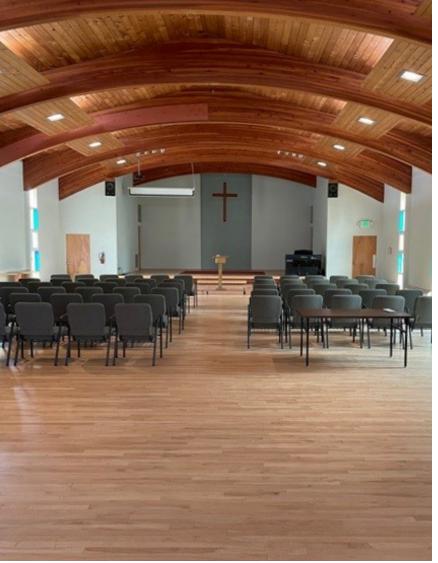

# Shared Use Church Space on Large Campus

LARGE AUDITORIUM seats 655

**MEDIUM AUDITORIUM** seats 360

**INCLUDES** multiple classroom and office options

**187** parking spaces

**CONTRACT PARKING** also available