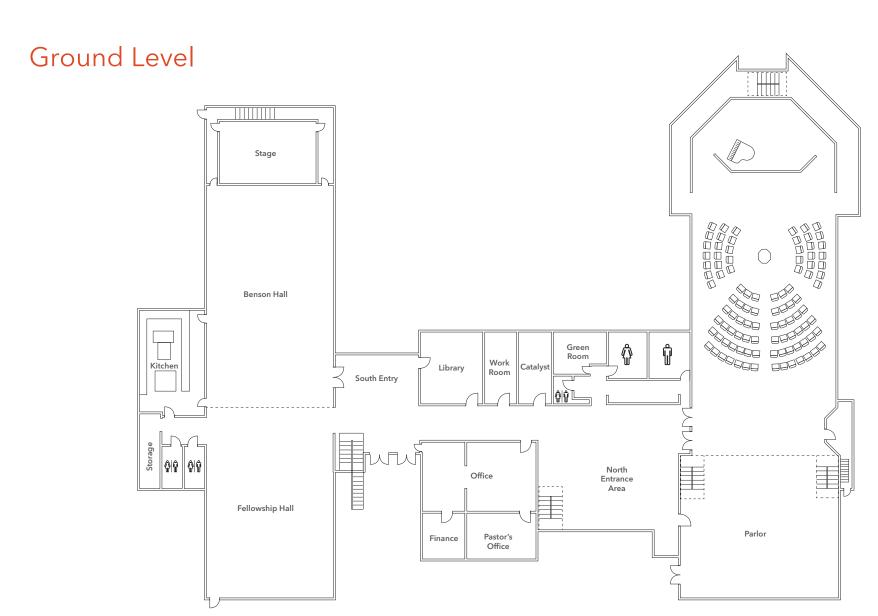

# Shared Use Church Space on Large Campus

LARGE AUDITORIUM seats 655

**MEDIUM AUDITORIUM** seats 360

**INCLUDES** multiple classroom and office options

**187** parking spaces

**CONTRACT PARKING** also available

**LARGE KITCHEN** and Fellowship Hall

**FACILITIES** are in move-in condition

NONPROFIT tenants preferred

**CONTACT BROKERS** for lease rates and more information