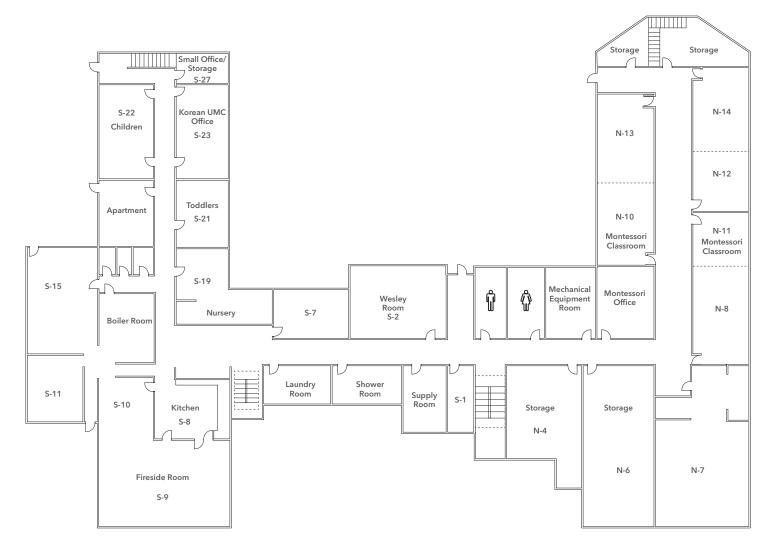

y contract parking available just north of Bellevue CBD

STEVE PELLUER
425.450.1180
steve.pelluer@kidder.com

KIM HUTCHINS
425.450.1185
kim.hutchins@kidder.com



### First United Methodist Church

1934 108TH AVE NE, BELLEVUE, WA 98004







# Shared Use Church Space on Large Campus

LARGE AUDITORIUM seats 655

**MEDIUM AUDITORIUM** seats 360

**INCLUDES** multiple classroom and office options

**187** parking spaces

**CONTRACT PARKING** also available

**LARGE KITCHEN** and Fellowship Hall

**FACILITIES** are in move-in condition

NONPROFIT tenants preferred

**CONTACT BROKERS** for lease rates and more information





# First United Methodist Church

1934 108TH AVE NE, BELLEVUE, WA 98004







### First United Methodist Church

1934 108TH AVE NE, BELLEVUE, WA 98004

### Lower Level



#### KIDDER.COM



### First United Methodist Church

1934 108TH AVE NE, BELLEVUE, WA 98004

Rare opportunity for church or nonprofit near Bellevue CBD and monthly contract parking available















For leasing information contact

STEVE PELLUER

Senior Vice President 425.450.1180 steve.pelluer@kidder.com KIM HUTCHINS

Senior Vice President 425.450.1185 kim.hutchins@kidder.com

KIDDER.COM