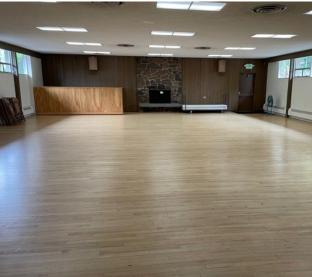

# Shared Use Church Space on Large Campus

LARGE AUDITORIUM seats 655

**MEDIUM AUDITORIUM** seats 360

**INCLUDES** multiple classroom and office options

**187** parking spaces

**CONTRACT PARKING** also available

**LARGE KITCHEN** and Fellowship Hall

**FACILITIES** are in move-in condition

NONPROFIT tenants preferred

**CONTACT BROKERS** for lease rates and more information