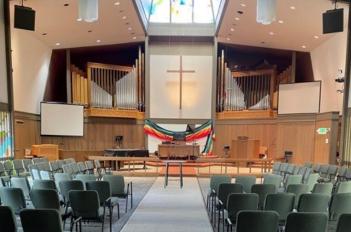

# Shared Use Church Space on Large Campus

LARGE AUDITORIUM seats 655

**MEDIUM AUDITORIUM** seats 360

**INCLUDES** multiple classroom and office options

**187** parking spaces

**CONTRACT PARKING** also available

**LARGE KITCHEN** and Fellowship Hall

**FACILITIES** are in move-in condition

NONPROFIT tenants preferred

**CONTACT BROKERS** for lease rates and more information