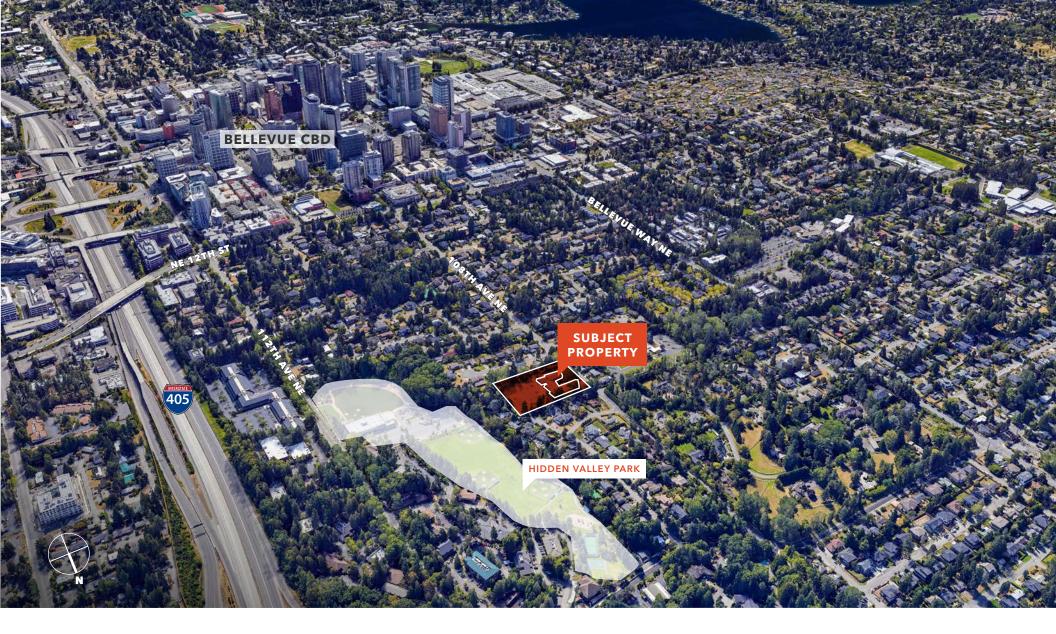

### First United Methodist Church

1934 108TH AVE NE, BELLEVUE, WA 98004

Large campus church space & monthly contract parking available just north of Bellevue CBD

STEVE PELLUER
425.450.1180
steve.pelluer@kidder.com

### First United Methodist Church

1934 108TH AVE NE, BELLEVUE, WA 98004

Rare opportunity for church or nonprofit near Bellevue CBD and monthly contract parking available

For leasing information contact

STEVE PELLUER