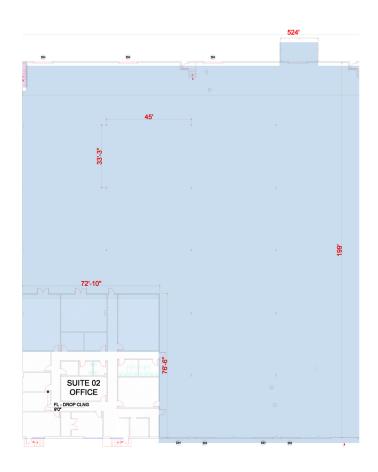

### **4080 Senator Street Floor plan**

### Please contact

ELLIOT EMBRY, SIOR
Direct: 901 312 4902
Mobile: 901 634 2583
elliot.embry@colliers.com

TIM MASHBURN
Direct: 901 312 5771
Mobile: 901 356 2900
tim.mashurn@colliers.

| Space Features                     |                          |
|------------------------------------|--------------------------|
| 35,600± SF available               | Column spacing 45' x 33' |
| Office 3,000± SF                   | 22' clear ceiling height |
| 4 dock doors (8' x 10')            | LED warehouse lights     |
| 1 drive-in ramped door (10' x 12') | Move-in ready office     |