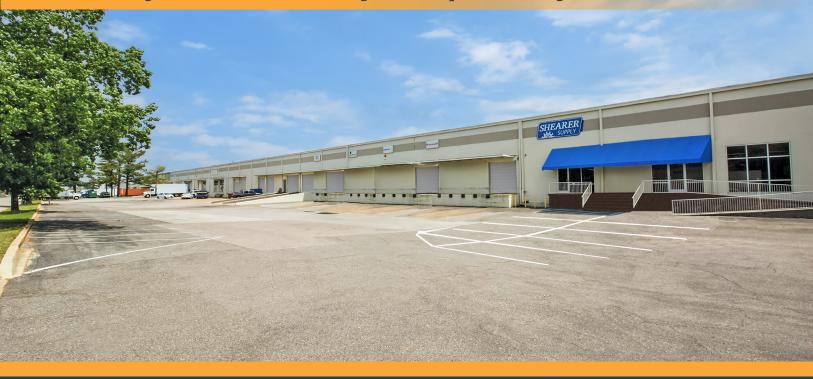

# **Senator Street Distribution**

4048 Senator Street, Memphis, TN 38115

Available for Lease 35,600± SF | Industrial

#### Suite 4048

4 - 8'x10' dock high door 1 - 10'x12' drive-in ramped door

22' Clear Height

Easy Access to I-40, I-240, I-55 & I-22 (Hwy. 78)

Close to Memphis Int'l Airport & Hub facilities