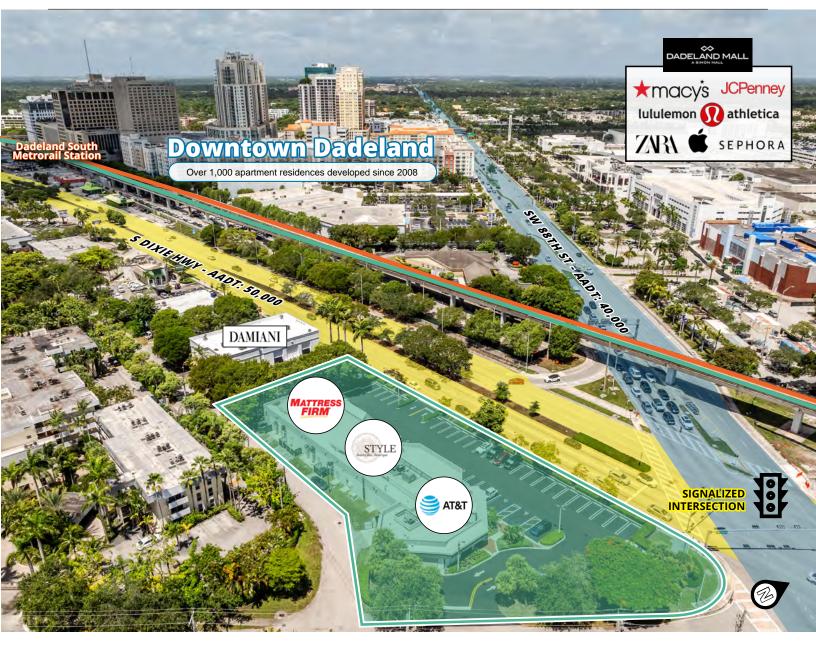

#### **Executive summary**

Avison Young is pleased to exclusively offer for sale the **Dadeland Point retail center** ("the **Property"**), a ±10,725 SF retail center at the intersection of US-1 and Kendall Drive in Miami's desirable Pinecrest suburb. Fully occupied by three tenants paying below-market rent, the Property offers tremendous access and exposure to more than 55,000 passing vehicles each day and is one of the most recognizable retail buildings in Miami. With an ideal existing retail location and a future pathway to redevelopment located in one of Miami's most affluent suburbs, Dadeland Point represents a rare opportunity to own retail property in one of the best sections of the US-1 corridor.

## For Sale

Positioned at the bustling, fully signalized intersection of Kendall Drive and US-1, Dadeland Point enjoys unmatched accessibility and visibility, drawing over 55,000 vehicles daily. This prime location not only guarantees high traffic but also makes it a convenient destination for shoppers, significantly enhancing the property's appeal to potential tenants and investors alike.