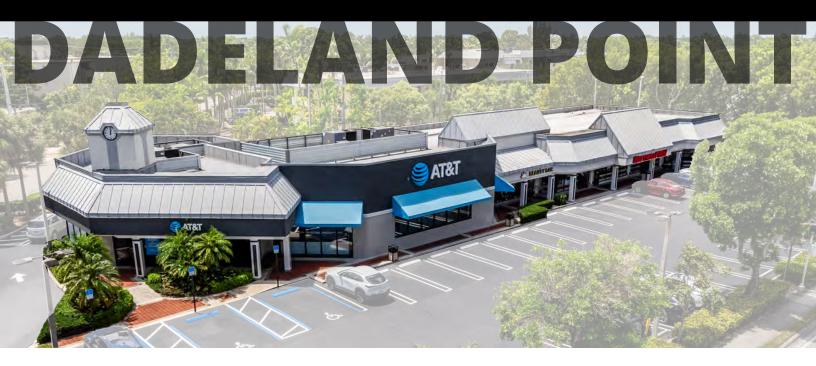

#### **Executive summary**

Avison Young is pleased to exclusively offer for sale the **Dadeland Point retail center** ("the **Property"**), a ±10,725 SF retail center at the intersection of US-1 and Kendall Drive in Miami's desirable Pinecrest suburb. Fully occupied by three tenants paying below-market rent, the Property offers tremendous access and exposure to more than 55,000 passing vehicles each day and is one of the most recognizable retail buildings in Miami. With an ideal existing retail location and a future pathway to redevelopment located in one of Miami's most affluent suburbs, Dadeland Point represents a rare opportunity to own retail property in one of the best sections of the US-1 corridor.

#### Property stats

| Property Name                       | Dadeland Point                   |
|-------------------------------------|----------------------------------|
| Property Address                    | 8821 S Dixie Hwy, Miami FL 33156 |
| Folio                               | 20-5002-006-0010                 |
| Building Area                       | ±10,725 SF                       |
| Year Built                          | 1990                             |
| Land Area                           | ±39,907 SF (±0.92 AC)            |
| Occupancy                           | 100%                             |
| WALT                                | 2.13 Yrs                         |
| Percentage of NRA Below Market Rent | 100%                             |

## For Sale

Positioned at the bustling, fully signalized intersection of Kendall Drive and US-1, Dadeland Point enjoys unmatched accessibility and visibility, drawing over 55,000 vehicles daily. This prime location not only guarantees high traffic but also makes it a convenient destination for shoppers, significantly enhancing the property's appeal to potential tenants and investors alike.