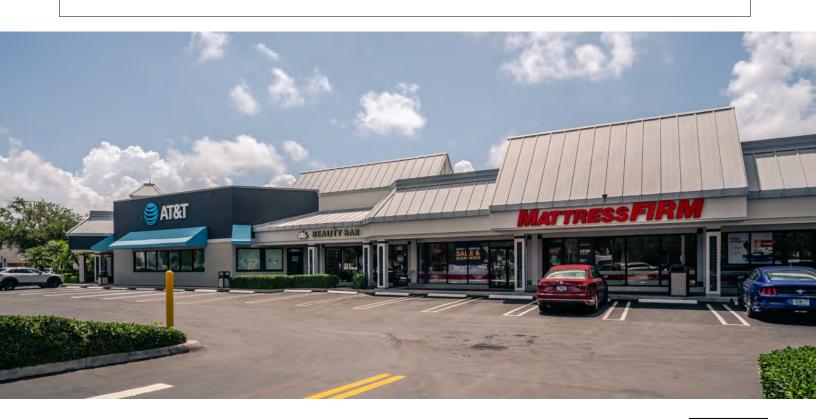

#### **Executive summary**

Avison Young is pleased to exclusively offer for sale the **Dadeland Point retail center** ("the **Property"**), a ±10,725 SF retail center at the intersection of US-1 and Kendall Drive in Miami's desirable Pinecrest suburb. Fully occupied by three tenants paying below-market rent, the Property offers tremendous access and exposure to more than 55,000 passing vehicles each day and is one of the most recognizable retail buildings in Miami. With an ideal existing retail location and a future pathway to redevelopment located in one of Miami's most affluent suburbs, Dadeland Point represents a rare opportunity to own retail property in one of the best sections of the US-1 corridor.

#### Property stats

| Property Name                       | Dadeland Point                   |
|-------------------------------------|----------------------------------|
| Property Address                    | 8821 S Dixie Hwy, Miami FL 33156 |
| Folio                               | 20-5002-006-0010                 |
| Building Area                       | ±10,725 SF                       |
| Year Built                          | 1990                             |
| Land Area                           | ±39,907 SF (±0.92 AC)            |
| Occupancy                           | 100%                             |
| WALT                                | 2.13 Yrs                         |
| Percentage of NRA Below Market Rent | 100%                             |