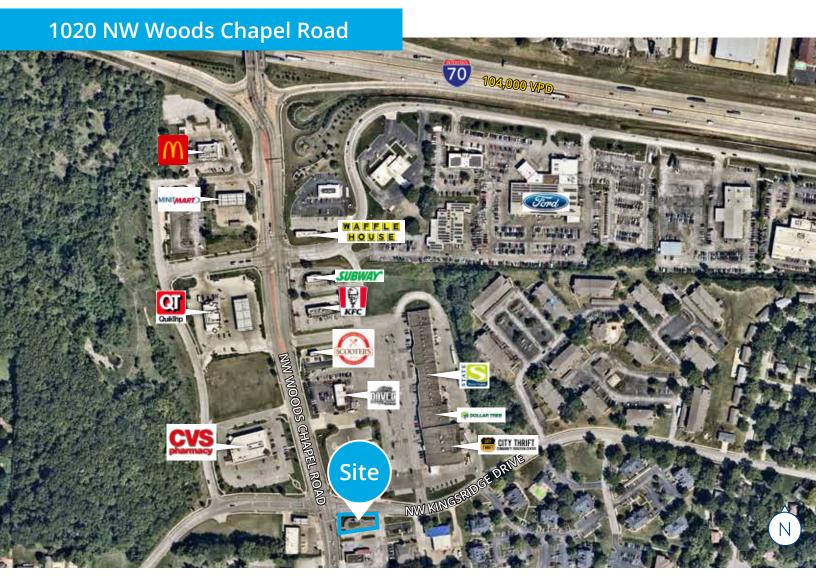

# 1020 NW Woods Chapel Road Blue Springs, Missouri

### **Property Features**

- ATM available with drive-thru at lighted intersection
- Neighboring tenants include Dollar Tree, CVS, City Thrift, QuikTrip, etc.
- Significant traffic off of I-70 with 104,000+ VPD
- Call for pricing, seeking long-term operators