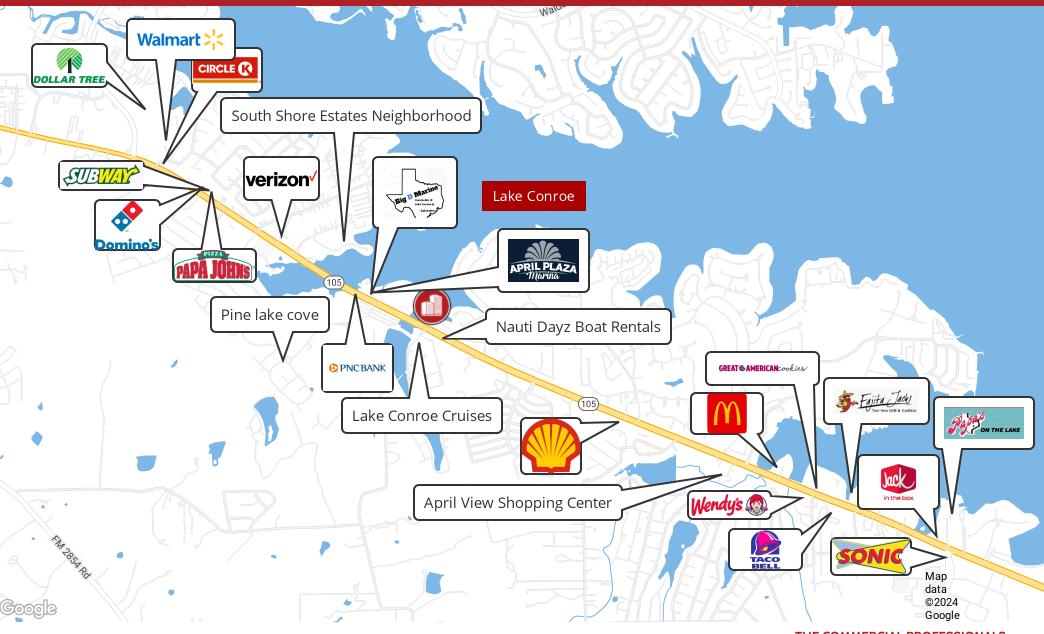

## LAKE CONROE LAND LEASE

17100 HIGHWAY 105 W, MONTGOMERY, TX 77316

FOR LEASE: \$1,000.00 - 3,000.00 PER MONTH (GROSS)

RETAILER MAP | LAND

#### LOCATION DESCRIPTION

This site is positioned less than a mile from the picturesque Lake Conroe. Its proximity to a major roadway ensures high visibility and easy accessibility, making it a prime location for a variety of ventures. The area is a hub of activity, surrounded by an abundance of major retailers, restaurants, and other amenities, catering to a diverse range of needs and interests. The site is strategically located at the entrance of the popular Lake Conroe Village subdivision.