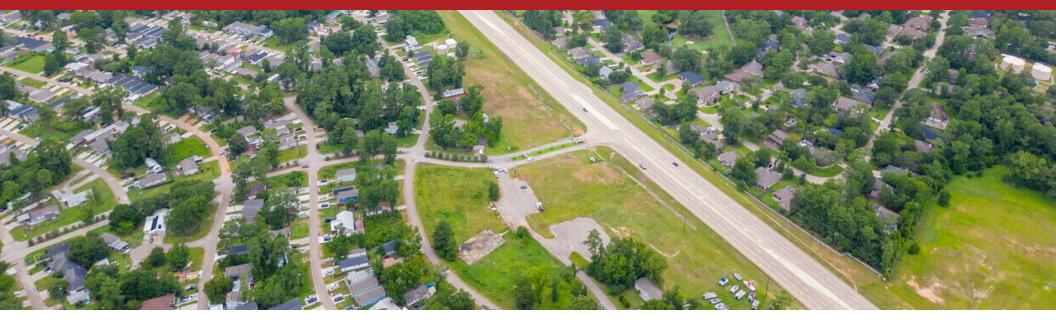

#### LOCATION DESCRIPTION

This site is positioned less than a mile from the picturesque Lake Conroe. Its proximity to a major roadway ensures high visibility and easy accessibility, making it a prime location for a variety of ventures. The area is a hub of activity, surrounded by an abundance of major retailers, restaurants, and other amenities, catering to a diverse range of needs and interests. The site is strategically located at the entrance of the popular Lake Conroe Village subdivision.

#### PROPERTY DESCRIPTION

- 1.68 acre, 1.3 acre, 0.4 acre tracts available ideal for boat/trailer storage, or mobile home or boat sales
- -Located at the entrance to Lake Conroe Village Blvd
- -Concrete slab for mobile office with utilities on site
- -Great traffic count & visibility on Highway 105 W
- -Cleared and ready to use, 1.3 acre tract currently set up to accomidate 10 food trucks
- -380ft of Hwy 105 frontage