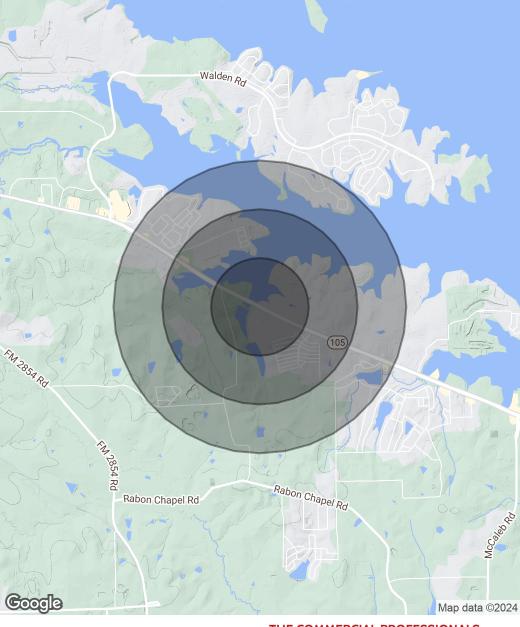

# LAKE CONROE LAND LEASE

17100 HIGHWAY 105 W, MONTGOMERY, TX 77316

DEMOGRAPHICS MAP & REPORT | LAND

**POPULATION** 

FOR LEASE: \$1,000.00 - 3,000.00 PER MONTH (GROSS)

|                      | 0.5 / 1.225 |          |           |
|----------------------|-------------|----------|-----------|
| Total Population     | 896         | 3,251    | 7,229     |
| Average Age          | 40.0        | 40.3     | 41.6      |
| Average Age (Male)   | 39.5        | 39.7     | 41.3      |
| Average Age (Female) | 41.4        | 41.3     | 41.4      |
| HOUSEHOLDS & INCOME  | 0.5 MILES   | 1 MILE   | 1.5 MILES |
| Total Households     | 421         | 1,538    | 3,447     |
| # of Persons per HH  | 2.1         | 2.1      | 2.1       |
| Average HH Income    | \$91,431    | \$95,635 | \$96,883  |

| DEMOGRAPHICS     | 0.5 MILES | 1 MILE | 1.5 MILES |  |
|------------------|-----------|--------|-----------|--|
| Total Households | 421       | 1,538  | 3,447     |  |
| Total Population | 896       | 3,251  | 7,229     |  |