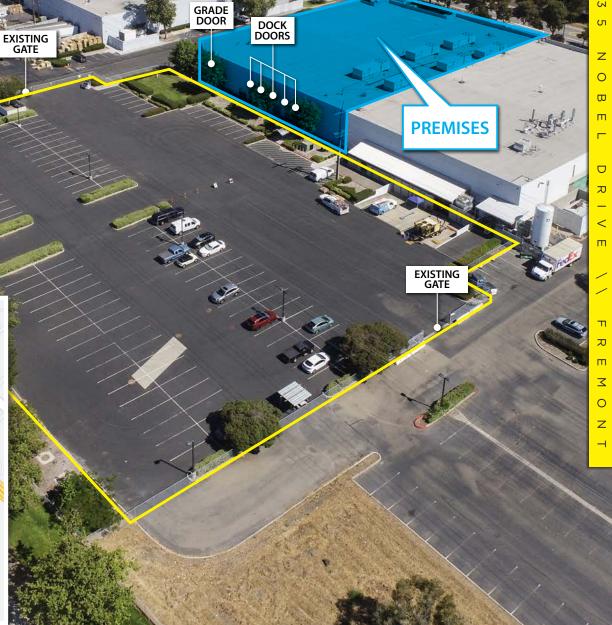

#### **AVAILABLE FOR LEASE**



NEWMARK



Rare ±**34,543 SF** Industrial End Cap w/ ±2.25 Acre Yard/Parking Area



#### **MIKE SPIRO**

510.300.0212 // mike.spiro@nmrk.com CA RE Lic #01433395

Owned and Operated by:

YOUR NAME HERE

Sagard

## PROJECT HIGHLIGHTS



PRE LINE SUBSTITUTE

ω

ப

Z

0

ω

T

X O

# YOUR NAME HERE

44235

#### MARKET-READY FLOOR PLAN

**NOBEL DRIVE** 

REC





MGR OFFICE

0 ω Ш ג < Ш П ג Ш Σ 0 Ζ  $\neg$ 

4

4

Ν

З 5

Ζ

51

(E) VEST. COMMON LOBBY

(E) ELECT

### Rare ±2.25 Acre Secure Rear Yard / Parking Area

-31









#### AVAILABLE FOR LEASE

NEWMARK

# NOBEL DRIVE

#### **MIKE SPIRO** 510.300.0212 // mike.spiro@nmrk.com CA RE Lic #01433395



The distributor of this communication is performing acts for which a real estate license is required. The information contained herein has been obtained from sources deemed reliable but has not been verified and no guarantee, warranty or representation, either express or implied, is made with respect to such information. Terms of sale or lease and availability are subject to change or withdrawal without notice. 22-0485.08/01