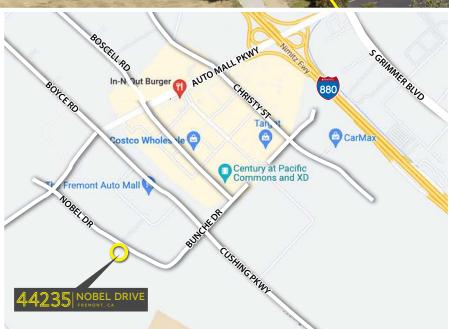

#### **AVAILABLE FOR LEASE**



NEWMARK



Rare ±**34,543 SF** Industrial End Cap w/ ±2.25 Acre Yard/Parking Area



#### **MIKE SPIRO**

510.300.0212 // mike.spiro@nmrk.com CA RE Lic #01433395

Owned and Operated by:

YOUR NAME HERE

Sagard

## PROJECT HIGHLIGHTS



PRE LINE SUBSTITUTE

ω

ப

Z

0

ω

T

X O

# YOUR NAME HERE

44235

#### MARKET-READY FLOOR PLAN

**NOBEL DRIVE** 

REC





MGR OFFICE

0 ω Ш ג < Ш П ג Ш Σ 0 Ζ  $\neg$ 

4

4

Ν

З 5

Ζ

51

(E) VEST. COMMON LOBBY

(E) ELECT

### Rare ±2.25 Acre Secure Rear Yard / Parking Area

-31









#### AVAILABLE FOR LEASE

NEWMARK

# NOBEL DRIVE

#### **MIKE SPIRO** 510.300.0212 // mike.spiro@nmrk.com CA RE Lic #01433395



The distributor of this communication is performing acts for which a real estate license is required. The information contained herein has been obtained from sources deemed reliable but has not been verified and no guarantee, warranty or representation, either express or implied, is made with respect to such information. Terms of sale or lease and availability are subject to change or withdrawal without notice. 22-0485.08/01