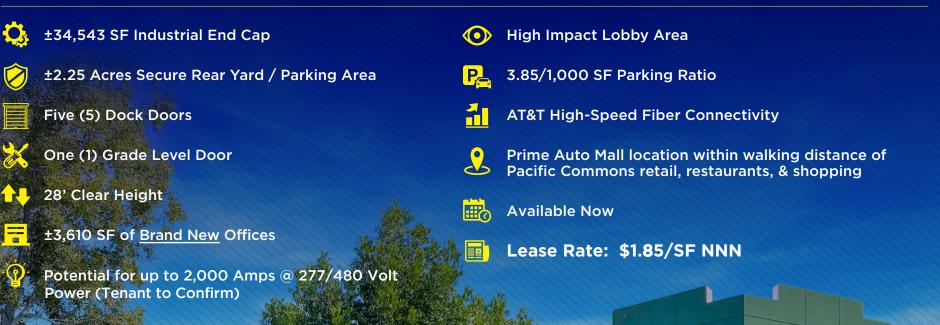

#### **AVAILABLE FOR LEASE**

NEWMARK

Rare ±**34,543 SF** Industrial End Cap w/ ±2.25 Acre Yard/Parking Area

### Rare ±2.25 Acre Secure Rear Yard / Parking Area

-31