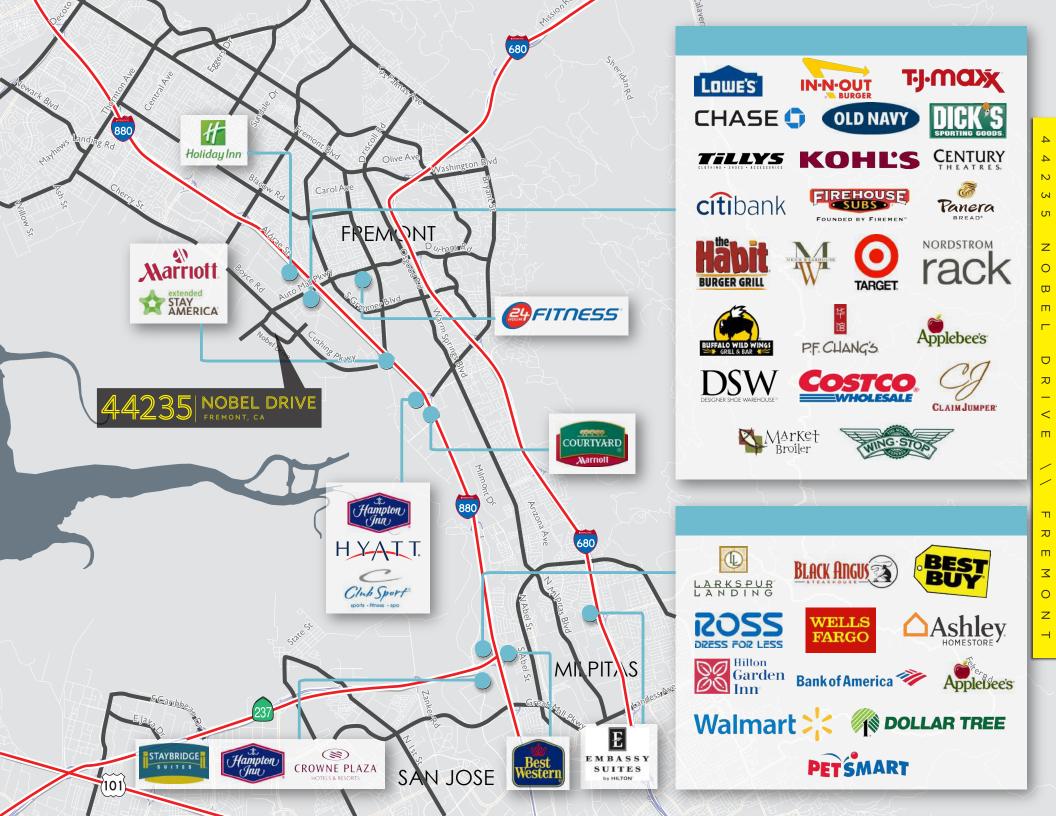

#### **AVAILABLE FOR LEASE**



NEWMARK



Rare ±**34,543 SF** Industrial End Cap w/ ±2.25 Acre Yard/Parking Area



#### **MIKE SPIRO**

510.300.0212 // mike.spiro@nmrk.com CA RE Lic #01433395

Owned and Operated by:

YOUR NAME HERE

Sagard

## PROJECT HIGHLIGHTS



PRE LINE SUBSTITUTE

ω

ப

Z

0

ω

T

X O

# YOUR NAME HERE

44235

#### MARKET-READY FLOOR PLAN

**NOBEL DRIVE** 

REC





MGR OFFICE

0 ω Ш ג < Ш П ג Ш Σ 0 Ζ  $\neg$ 

4

4

Ν

З 5

Ζ

51

(E) VEST. COMMON LOBBY

(E) ELECT

### Rare ±2.25 Acre Secure Rear Yard / Parking Area

-31









#### AVAILABLE FOR LEASE

NEWMARK

# NOBEL DRIVE

#### **MIKE SPIRO** 510.300.0212 // mike.spiro@nmrk.com CA RE Lic #01433395



The distributor of this communication is performing acts for which a real estate license is required. The information contained herein has been obtained from sources deemed reliable but has not been verified and no guarantee, warranty or representation, either express or implied, is made with respect to such information. Terms of sale or lease and availability are subject to change or withdrawal without notice. 22-0485.08/01