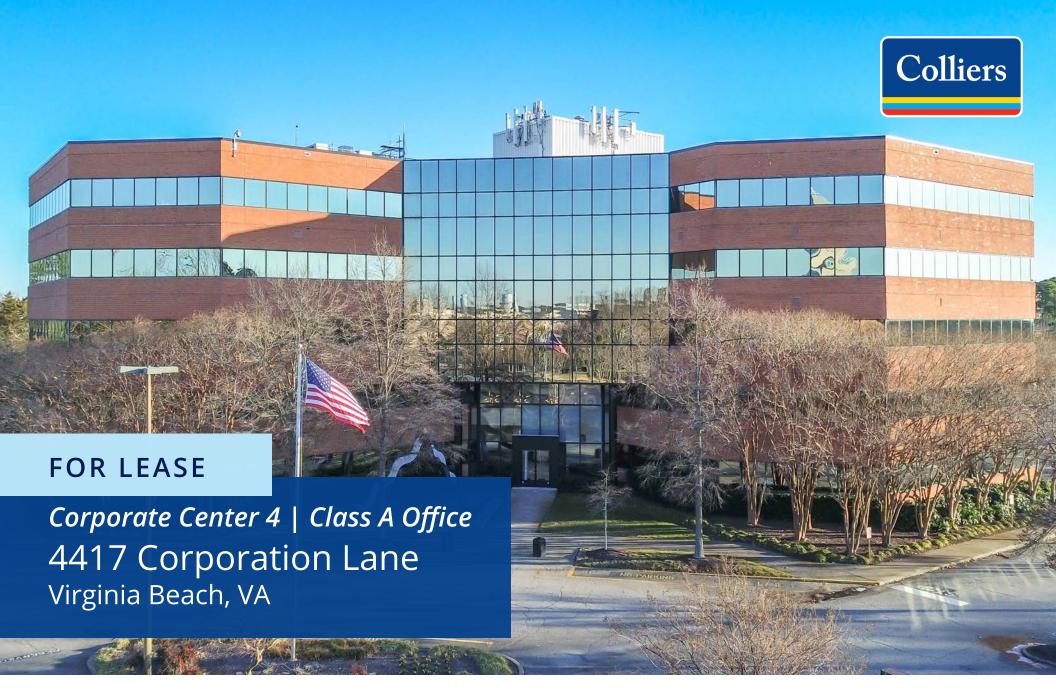

## **Features**

- ± 79,195 SF, five-story, Class A office building
- Prime location approximately 1/2 mile from Virginia Beach Town Center and walking distance to multiple restaurants
- Prominent building signage and monument signage opportunities available

- Under new, local ownership with interior renovations recently completed to lobby, common areas, and lighting
- Expansive window lines with scenic views of Thalia Creek and Town Center
- Lease Rate: \$23.50 PSF, Full Service

Corporate Center 4 is a recently renovated, ± 79,195 square foot, Class A office building located in the Town Center submarket of Virginia Beach. The building is under new ownership and management who is well capitalized to fully fund tenant improvements.