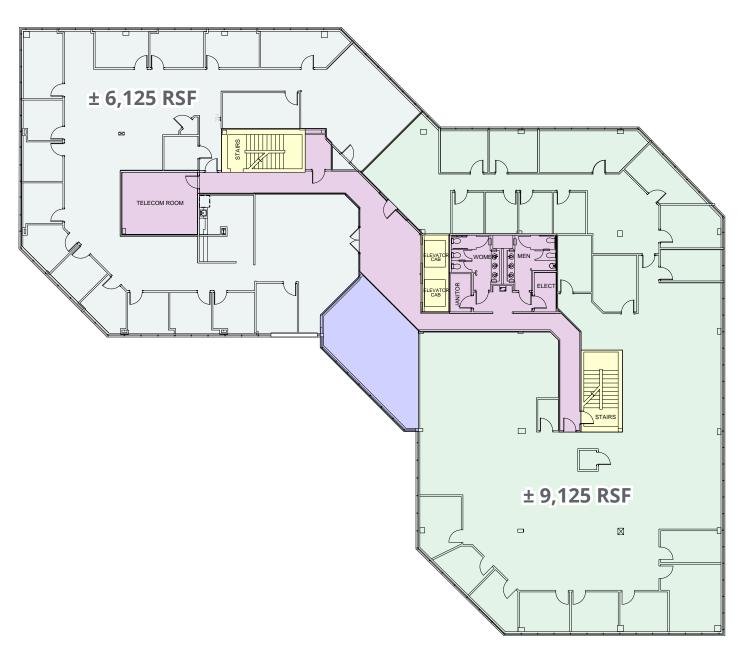

pportunities available

- Under new, local ownership with interior renovations recently completed to lobby, common areas, and lighting
- Expansive window lines with scenic views of Thalia Creek and Town Center
- Lease Rate: \$23.50 PSF, Full Service

Corporate Center 4 is a recently renovated, ± 79,195 square foot, Class A office building located in the Town Center submarket of Virginia Beach. The building is under new ownership and management who is well capitalized to fully fund tenant improvements.

Located within the Virginia Beach Town Center, the building offers flexible floor plans that offer great window lines, waterfront views of Thalia Creek, and numerous amenities just minutes away.



# **1st Floor Plan**

## ± 4,776 RSF available



# 2nd Floor Plan

# ± 15,250 RSF available



# **3rd Floor Plan**

# ± 4,885 RSF available













Colliers

150 West Main Street Suite 1100 Norfolk, VA 23510 P: +1 757 490 3300

#### **Ricky Anderson**

Executive Vice President +1 757 217 1892 ricky.anderson@colliers.com

### **Pat Mugler**

Executive Vice President +1 757 228 1831 pat.mugler@colliers.com

This document has been prepared by Colliers International for advertising and general information only. Colliers International makes no guarantees, representations or warranties of any kind, expressed or implied, regarding the information including, but not limited to, warranties of content, accuracy and reliability. Any interested party should undertake their own inquiries as to the accuracy of the information. Colliers International excludes unequivocally all inferred or