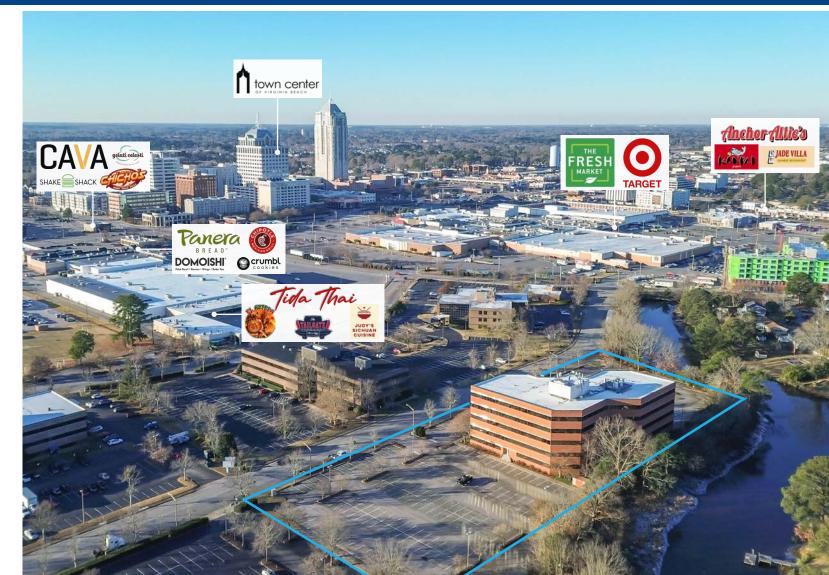

Located within the Virginia Beach Town Center, the building offers flexible floor plans that offer great window lines, waterfront views of Thalia Creek, and numerous amenities just minutes away.