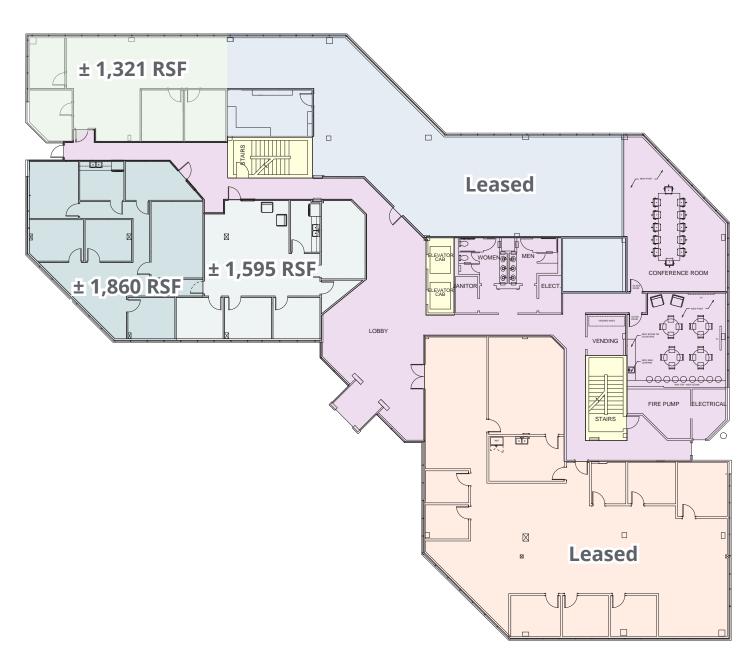

minent building signage and monument signage opportunities available

- Under new, local ownership with interior renovations recently completed to lobby, common areas, and lighting
- Expansive window lines with scenic views of Thalia Creek and Town Center
- Lease Rate: \$23.50 PSF, Full Service

Corporate Center 4 is a recently renovated, ± 79,195 square foot, Class A office building located in the Town Center submarket of Virginia Beach. The building is under new ownership and management who is well capitalized to fully fund tenant improvements.

Located within the Virginia Beach Town Center, the building offers flexible floor plans that offer great window lines, waterfront views of Thalia Creek, and numerous amenities just minutes away.



# **1st Floor Plan**

## ± 4,776 RSF available



# 2nd Floor Plan

# ± 15,250 RSF available



# **3rd Floor Plan**

# ± 4,885 RSF available













Colliers

150 West Main Street Suite 1100 Norfolk, VA 23510 P: +1 757 490 3300

#### **Ricky Anderson**

Executive Vice President +1 757 217 1892 ricky.anderson@colliers.com

### **Pat Mugler**

Executive Vice President +1 757 228 1831 pat.mugler@colliers.com

This document has been prepared by Colliers International for advertising and general information only. Colliers International makes no guarantees, representations or warranties of any kind, expressed or implied, regarding the information including, but not limited to, warranties of content, accuracy and reliability. Any interested party should undertake their own inquiries as to the accuracy of the information. Colliers Interna