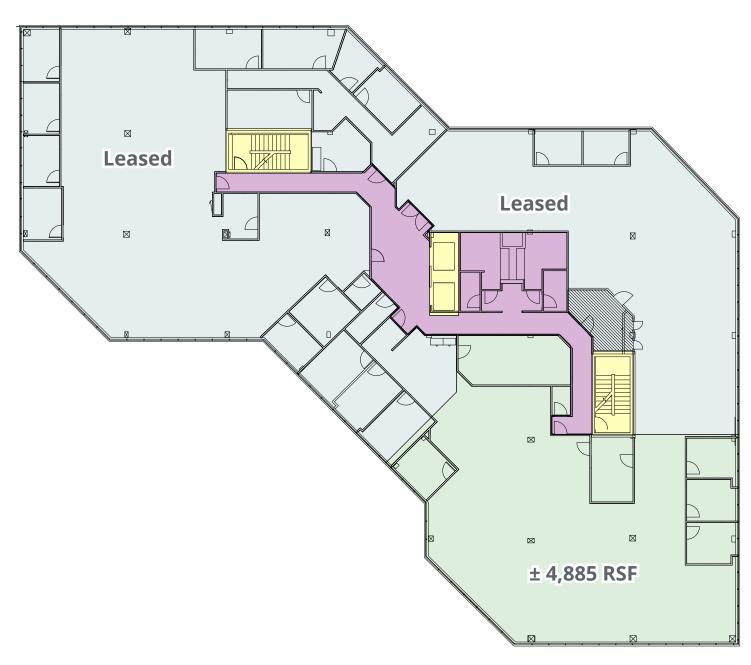

# **3rd Floor Plan**

# ± 4,885 RSF available

Colliers

150 West Main Street Suite 1100 Norfolk, VA 23510 P: +1 757 490 3300