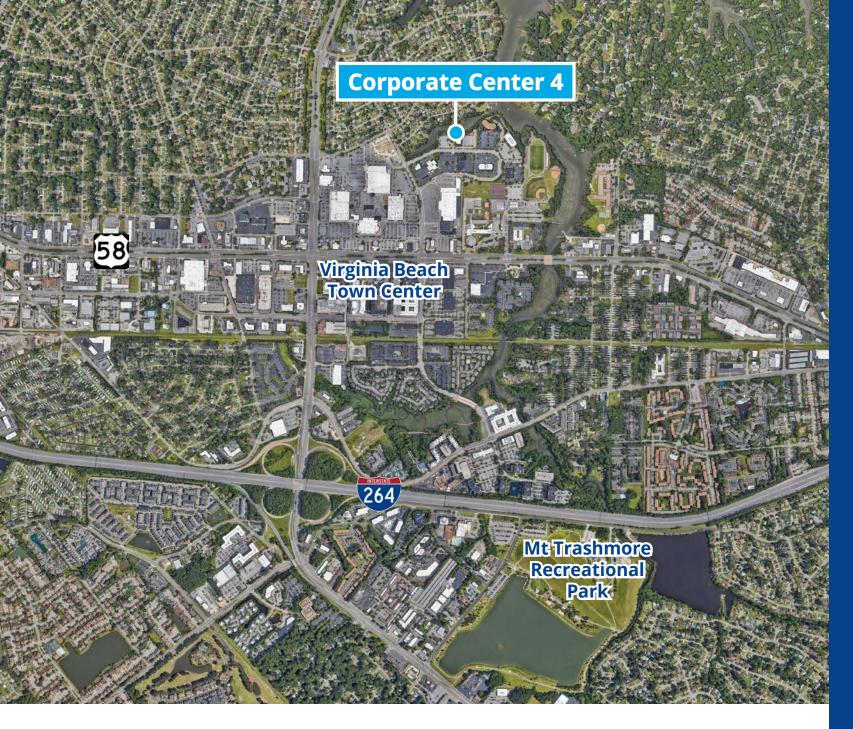

## **Features**

- ± 79,195 SF, five-story, Class A office building
- Prime location approximately 1/2 mile from Virginia Beach Town Center and walking distance to multiple restaurants
- Prominent building signage and monument signage opportunities available