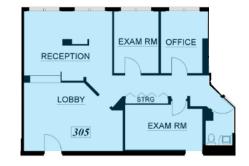

## DESCRIPTION

| Suite 201: 1,617+/- sq ft        | Shell condition. Can be built to suit.                                                     |
|----------------------------------|--------------------------------------------------------------------------------------------|
| Suite 203: 1,776+/- sq ft        | 2 private offices, 3 exam rooms, lobby, reception and storage space.                       |
| Suite 204: 971+/- sq ft          | Efficient layout with reception area and waiting room, two exam rooms and a private office |
| Suite 206: 1,586+/- sq ft        | 1 office, 6 exam rooms, lobby, reception, kitchen, and storage closet.                     |
| Suite 304: 809 +/- sq ft         | 3 private offices and lobby.                                                               |
| <b>Suite 305:</b> 1,141+/- sq ft | Shell condition. Can be built to suit.                                                     |

### 599 SIR FRANCIS DRAKE BLVD THIRD FLOOR

REPRESENTED BY: VESA BECAM, PARTNER LIC # 01459190 (415) 461-1010, EXT 114 VESA@KEEGANCOPPIN.COM

The above information, while not guaranteed, has been secured from sources we believe to be reliable. Submitted subject to error, change or withdrawal. An interested party should verify the status of the property and the information herein.