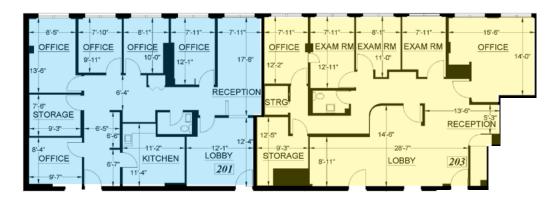

## DESCRIPTION

| Suite 201: 1,617+/- sq ft        | Shell condition. Can be built to suit.                                                     |
|----------------------------------|--------------------------------------------------------------------------------------------|
| Suite 203: 1,776+/- sq ft        | 2 private offices, 3 exam rooms, lobby, reception and storage space.                       |
| Suite 204: 971+/- sq ft          | Efficient layout with reception area and waiting room, two exam rooms and a private office |
| Suite 206: 1,586+/- sq ft        | 1 office, 6 exam rooms, lobby, reception, kitchen, and storage closet.                     |
| Suite 304: 809 +/- sq ft         | 3 private offices and lobby.                                                               |
| <b>Suite 305:</b> 1,141+/- sq ft | Shell condition. Can be built to suit.                                                     |

\*Suites 201 and 203 can be combined for a total of up to 3,393 square feet.

Keegan & Coppin Co., Inc. 101 Larkspur Landing Circle, Ste. 112 Larkspur, CA 94939 www.keegancoppin.com (415) 461-1010

The above information, while not guaranteed, has been secured from sources we believe to be reliable. Submitted subject to error, change or withdrawal. An interested party should verify the status of the property and the information herein.

### 599 SIR FRANCIS DRAKE BLVD SECOND FLOOR

REPRESENTED BY: VESA BECAM, PARTNER LIC # 01459190 (415) 461-1010, EXT 114 VESA@KEEGANCOPPIN.COM

The above information, while not guaranteed, has been secured from sources we believe to be reliable. Submitted subject to error, change or withdrawal. An interested party should verify the status of the property and the information herein.