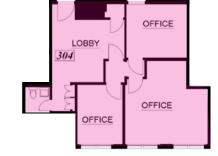

## DESCRIPTION

| Suite 201: 1,617+/- sq ft        | Shell condition. Can be built to suit.                                                     |
|----------------------------------|--------------------------------------------------------------------------------------------|
| Suite 203: 1,776+/- sq ft        | 2 private offices, 3 exam rooms, lobby, reception and storage space.                       |
| Suite 204: 971+/- sq ft          | Efficient layout with reception area and waiting room, two exam rooms and a private office |
| Suite 206: 1,586+/- sq ft        | 1 office, 6 exam rooms, lobby, reception, kitchen, and storage closet.                     |
| Suite 304: 809 +/- sq ft         | 3 private offices and lobby.                                                               |
| <b>Suite 305:</b> 1,141+/- sq ft | Shell condition. Can be built to suit.                                                     |

### 599 SIR FRANCIS DRAKE BLVD SECOND FLOOR

REPRESENTED BY: VESA BECAM, PARTNER LIC # 01459190 (415) 461-1010, EXT 114 VESA@KEEGANCOPPIN.COM

The above information, while not guaranteed, has been secured from sources we believe to be reliable. Submitted subject to error, change or withdrawal. An interested party should verify the status of the property and the information herein.