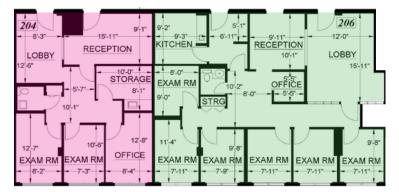

## DESCRIPTION

| Suite 201: 1,617+/- sq ft        | Shell condition. Can be built to suit.                                                     |
|----------------------------------|--------------------------------------------------------------------------------------------|
| Suite 203: 1,776+/- sq ft        | 2 private offices, 3 exam rooms, lobby, reception and storage space.                       |
| Suite 204: 971+/- sq ft          | Efficient layout with reception area and waiting room, two exam rooms and a private office |
| Suite 206: 1,586+/- sq ft        | 1 office, 6 exam rooms, lobby, reception, kitchen, and storage closet.                     |
| Suite 304: 809 +/- sq ft         | 3 private offices and lobby.                                                               |
| <b>Suite 305:</b> 1,141+/- sq ft | Shell condition. Can be built to suit.                                                     |

\*Suites 201 and 203 can be combined for a total of up to 3,393 square feet.

Keegan & Coppin Co., Inc. 101 Larkspur Landing Circle, Ste. 112 Larkspur, CA 94939 www.keegancoppin.com (415) 461-1010

The above information, while not guaranteed, has been secured from sources we believe to be reliable. Submitted subject to error, change or withdrawal. An interested party should verify the status of the property and the information herein.

### 599 SIR FRANCIS DRAKE BLVD SECOND FLOOR

REPRESENTED BY: VESA BECAM, PARTNER LIC # 01459190 (415) 461-1010, EXT 114 VESA@KEEGANCOPPIN.COM

The above information, while not guaranteed, has been secured from sources we believe to be reliable. Submitted subject to error, change or withdrawal. An interested party should verify the status of the property and the information herein.