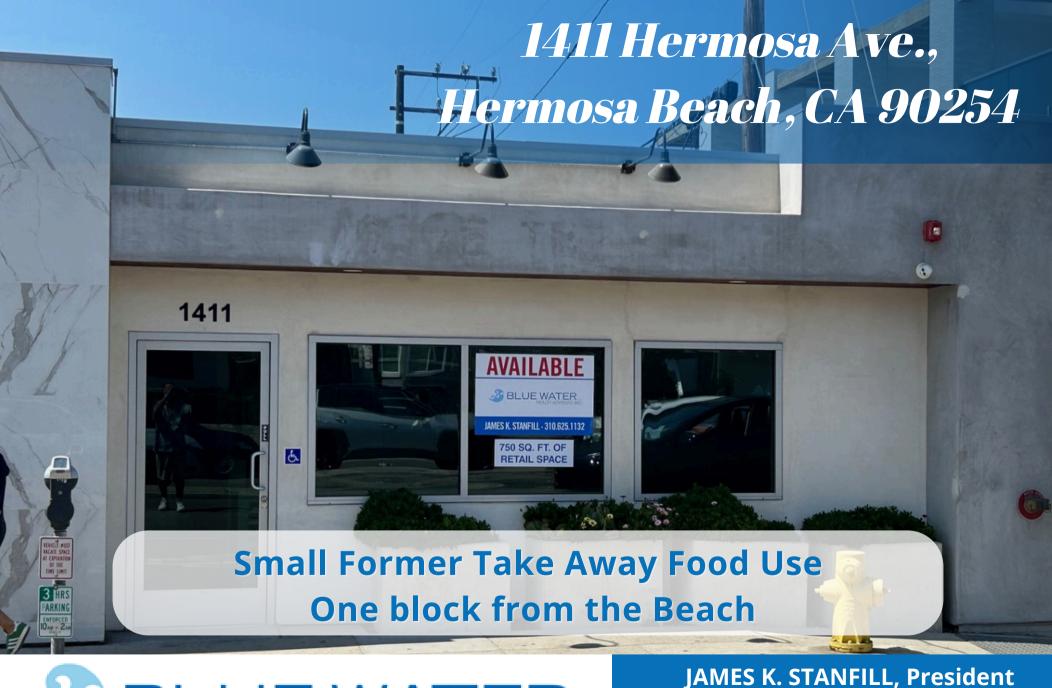

## PROPERTY INFORMATION

**LOCATION** 

1411 Hermosa Ave., Hermosa Beach, CA 90254

**SPACE SIZE** 

750 square feet

RENTAL RATE

\$5.62 psf NNN (\$1.31 psf NNN charges)

FEATURES

- Rare small retail space which has recently been completely renovated.
- Wide open retail space with plumbing (former take away food group)
- Polished cement floors
- Versatile space suitable for a variety of uses, take away food, retail, etc.
- One block from the sand and in the heart of downtown Hermosa Beach and vibrant Pier Avenue restaurants and shops.