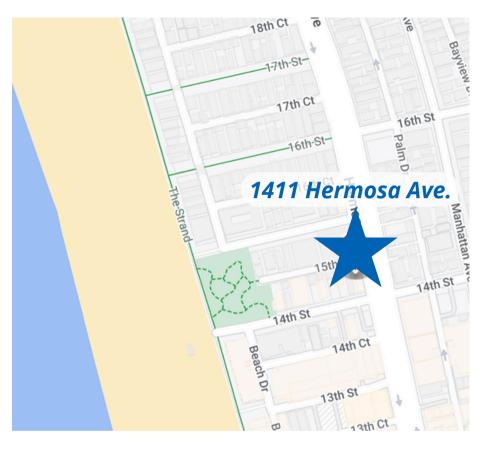

## PROPERTY INFORMATION

**LOCATION** 

1411 Hermosa Ave., Hermosa Beach, CA 90254

**SPACE SIZE** 

750 square feet

RENTAL RATE

\$5.62 psf NNN (\$1.31 psf NNN charges)

FEATURES