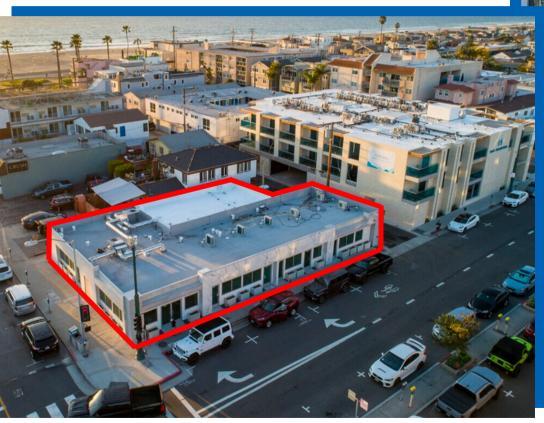

## PROPERTY INFORMATION

**LOCATION** 

1411 Hermosa Ave., Hermosa Beach, CA 90254

**SPACE SIZE** 

750 square feet

RENTAL RATE

\$5.62 psf NNN (\$1.31 psf NNN charges)

FEATURES

- Rare small retail space which has recently been completely renovated.
- Wide open retail space with plumbing (former take away food group)
- Polished cement floors
- Versatile space suitable for a variety of uses, take away food, retail, etc.
- One block from the sand and in the heart of downtown Hermosa Beach and vibrant Pier Avenue restaurants and shops.