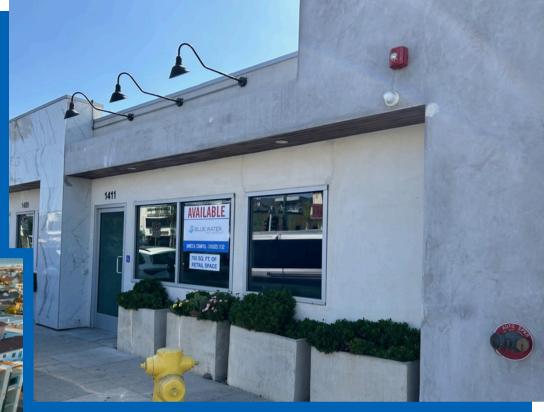

## PROPERTY INFORMATION

**LOCATION** 

1411 Hermosa Ave., Hermosa Beach, CA 90254

**SPACE SIZE** 

750 square feet

RENTAL RATE

\$5.62 psf NNN (\$1.31 psf NNN charges)

FEATURES

- Rare small retail space which has recently been completely renovated.
- Wide open retail space with plumbing (former take away food group)
- Polished cement floors
- Versatile space suitable for a variety of uses, take away food, retail, etc.
- One block from the sand and in the heart of downtown Hermosa Beach and vibrant Pier Avenue restaurants and shops.