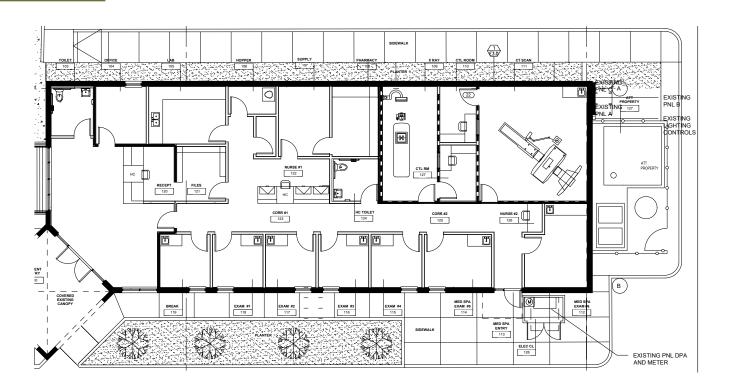

## FLOOR PLAN

### 2,725 SF | Contact Agent For Lease Rate

- Fully Built Out Urgent Care as of 2020
- MRI & CT Built in Space

The information contained herein has been obtained from various sources. We have no reason to doubt its accuracy; however, J. & J. Commercial Properties, Inc. has not verified such information and makes no guarantee, warranty or representation about such information. The prospective buyer or lessee should independently verify all dimensions, specifications, floor plans, and all information prior to the lease or purchase of the property. All offerings are subject to prior sale, lease, or withdrawal from the market without.