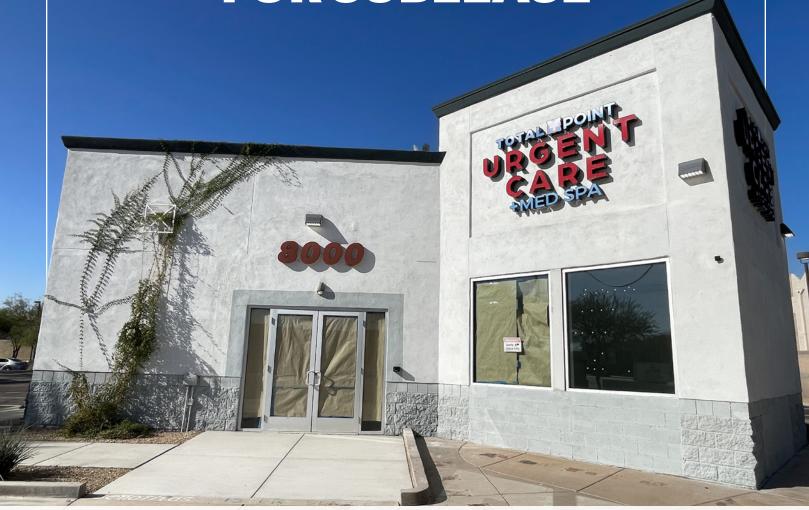

# S n S Priest Dr Tempe, AZ

Built Out

FORMER URGENT CARE FOR SUBLEASE

D 480.522.2813 M 602.809.6570 ebutler@cpiaz.com **Phill Tomlinson** 

D 480.522.2800 M 480.330.8897 ptomlinson@cpiaz.com

## PROPERTY OVERVIEW

- Single-Tenant 2,725 SF Fully Built Out Urgent Care For Sublease
- MRI & CT Built-in Space
- Built in 2020
- 6.59/1,000 Parking Ratio

# Urgent Care Space in the Heart of South Tempe, AZ

- Building and Monument Signage Available
- S Priest Dr Frontage
- Easy Access to W Elliot Rd
   & I-10 Freeway Full Diamond
   Interchange

various sources. We have no reason to doubt its accuracy however, J & J Commercial Properties, Inc. has not verified such information and makes no guarantee, warranty or representation about such information. The prospective buyer or lessee should independently verify all dimensions specifications, floor plans, and all information prior to the lease or purchase of the property. All offerings are subject to prior sale, lease, or withdrawal from the market without prior notice.

**3000** S Priest Dr Tempe, AZ