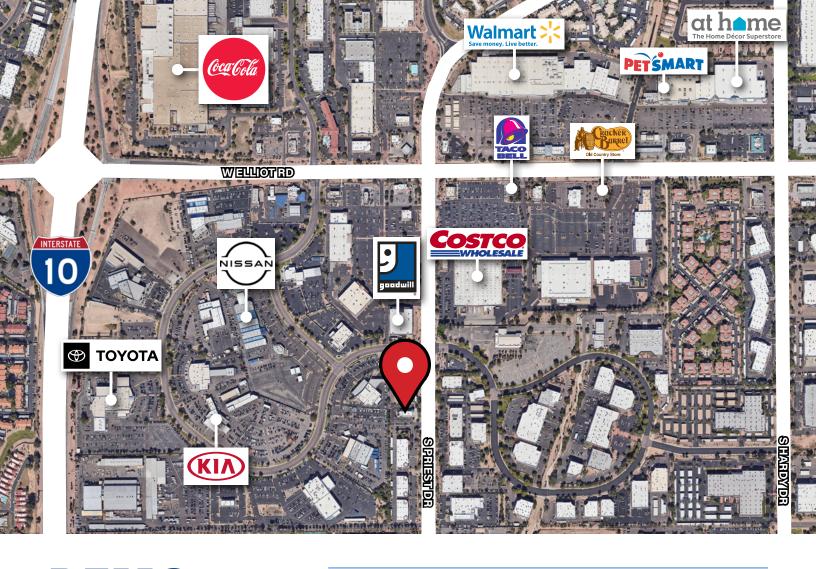

# Urgent Care Space in the Heart of South Tempe, AZ

- Building and Monument Signage Available
- S Priest Dr Frontage
- Easy Access to W Elliot Rd
   & I-10 Freeway Full Diamond
   Interchange

various sources. We have no reason to doubt its accuracy however, J & J Commercial Properties, Inc. has not verified such information and makes no guarantee, warranty or representation about such information. The prospective buyer or lessee should independently verify all dimensions specifications, floor plans, and all information prior to the lease or purchase of the property. All offerings are subject to prior sale, lease, or withdrawal from the market without prior notice.