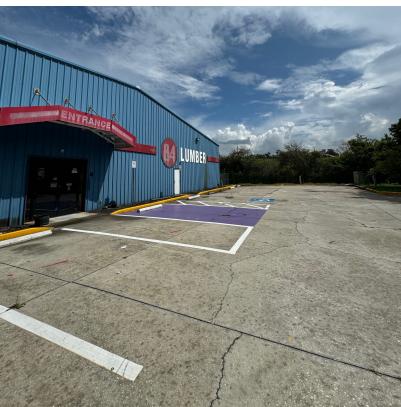

## 2800 15th St E Bradenton, FL 34208

Building: 32,746 <u>+</u> SF Warehouse: 27,050 <u>+</u> SF Office/Showroom: 5,696 <u>+</u> SF Year Built: 2006 Storage Sheds: (1) 12,000 <u>+</u> SF (2) 4,200 <u>+</u> SF (3) 4,000 <u>+</u> SF (3) 4,000 <u>+</u> SF (Total) 20,200 <u>+</u> SF Doors: (1) Dock 16' x 12' (1) Grade 12' x 12'

## Land Size: 10.17 Acres

## Additional Features:

- Rail Service
- Paved Outdoor Storage
- Private Road
- Fenced/Gated

McNulty Group, Inc. is the agent of the Landlord or Seller of this property and will be paid by the Landlord or Seller. All information furnished with respect to the subject property has been obtained from sources deemed reliable. No representation as to accuracy thereof is made. This offering is subject to errors, omissions, prior sales or withdrawal without notice.