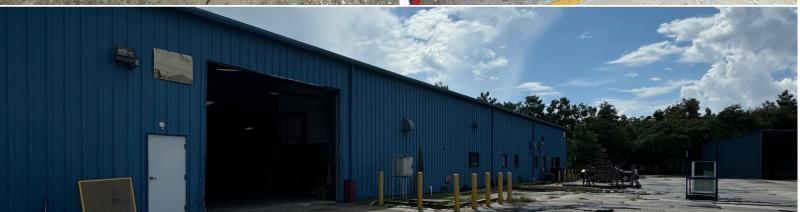

## 2800 15th St E Bradenton, FL 34208

Building: 32,746 <u>+</u> SF Warehouse: 27,050 <u>+</u> SF Office/Showroom: 5,696 <u>+</u> SF Year Built: 2006 Storage Sheds: (1) 12,000 <u>+</u> SF (2) 4,200 <u>+</u> SF (3) 4,000 <u>+</u> SF (3) 4,000 <u>+</u> SF (Total) 20,200 <u>+</u> SF Doors: (1) Dock 16' x 12' (1) Grade 12' x 12'

(1) Grade 12' x 12' (1) Grade 16' x 12'