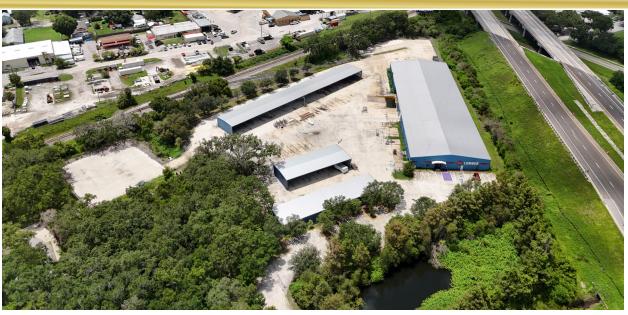

## 2800 15th St E Bradenton, FL 34208

Building: 32,746 <u>+</u> SF Warehouse: 27,050 <u>+</u> SF Office/Showroom: 5,696 <u>+</u> SF Year Built: 2006 Storage Sheds: (1) 12,000 <u>+</u> SF (2) 4,200 <u>+</u> SF (3) 4,000 <u>+</u> SF (3) 4,000 <u>+</u> SF (Total) 20,200 <u>+</u> SF Doors: (1) Dock 16' x 12' (1) Grade 12' x 12'

## Land Size: 10.17 Acres

## Additional Features:

- Rail Service
- Paved Outdoor Storage
- Private Road
- Fenced/Gated

McNulty Group, Inc. is the agent of the Landlord or Seller of this property and will be paid by the Landlord or Seller. All information furnished with respect to the subject property has been obtained from sources deemed reliable. No representation as to accuracy thereof is made. This offering is subject to errors, omissions, prior sales or withdrawal without notice.