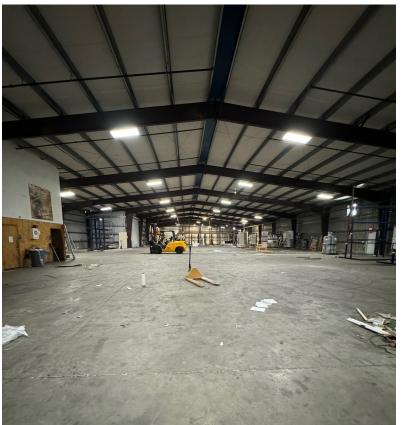

## 2800 15th St E Bradenton, FL 34208

Building: 32,746 <u>+</u> SF Warehouse: 27,050 <u>+</u> SF Office/Showroom: 5,696 <u>+</u> SF Year Built: 2006 Storage Sheds: (1) 12,000 <u>+</u> SF (2) 4,200 <u>+</u> SF (3) 4,000 <u>+</u> SF (3) 4,000 <u>+</u> SF (Total) 20,200 <u>+</u> SF Doors: (1) Dock 16' x 12' (1) Grade 12' x 12'