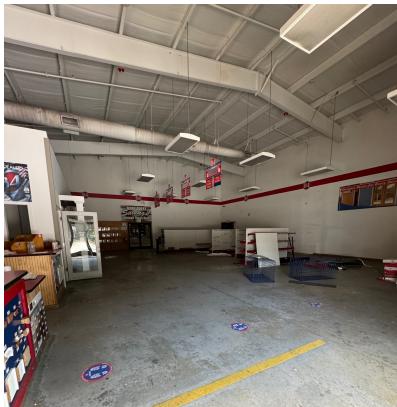

## 2800 15th St E Bradenton, FL 34208

Building: 32,746 <u>+</u> SF Warehouse: 27,050 <u>+</u> SF Office/Showroom: 5,696 <u>+</u> SF Year Built: 2006 Storage Sheds: (1) 12,000 <u>+</u> SF (2) 4,200 <u>+</u> SF (3) 4,000 <u>+</u> SF (3) 4,000 <u>+</u> SF (Total) 20,200 <u>+</u> SF Doors: (1) Dock 16' x 12' (1) Grade 12' x 12'