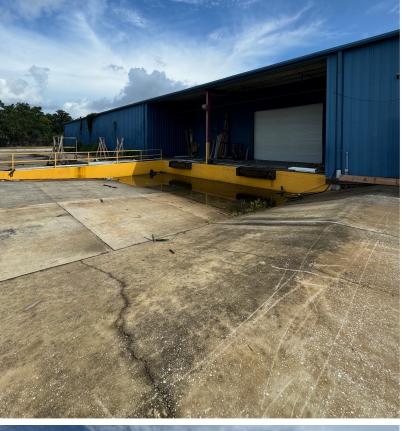

## 2800 15th St E Bradenton, FL 34208

Building: 32,746 <u>+</u> SF Warehouse: 27,050 <u>+</u> SF Office/Showroom: 5,696 <u>+</u> SF Year Built: 2006 Storage Sheds: (1) 12,000 <u>+</u> SF (2) 4,200 <u>+</u> SF (3) 4,000 <u>+</u> SF (3) 4,000 <u>+</u> SF (Total) 20,200 <u>+</u> SF Doors: (1) Dock 16' x 12' (1) Grade 12' x 12'

(1) Grade 12' x 12' (1) Grade 16' x 12'