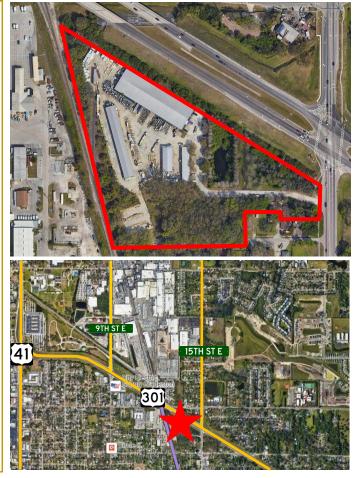

## FOR SALE/LEASE



John Mason Sales Associate Mobile: (239) 919-2731 John@mcnultygroupinc.com

Office Address: 2315 Lynx Lane Suite # 6 Orlando, Florida 32804 www.mcnultygroupinc.com

## 2800 15th St E Bradenton, FL 34208

Building: 32,746 <u>+</u> SF Warehouse: 27,050 <u>+</u> SF Office/Showroom: 5,696 <u>+</u> SF Year Built: 2006 Storage Sheds: (1) 12,000 <u>+</u> SF (2) 4,200 <u>+</u> SF (3) 4,000 <u>+</u> SF (3) 4,000 <u>+</u> SF (Total) 20,200 <u>+</u> SF Doors: (1) Dock 16' x 12' (1) Grade 12' x 12'

(1) Grade 12' x 12' (1) Grade 16' x 12'

## Land Size: 10.17 Acres

## Additional Features:

- Rail Service
- Paved Outdoor Storage
- Private Road
- Fenced/Gated



McNulty Group, Inc. is the agent of the Landlord or Seller of this property and will be paid by the Landlord or Seller. All information furnished with respect to the subject property has been obtained from sources deemed reliable. No representation as to accuracy thereof is made. This offering is subject to errors, omissions, prior sales or withdrawal without notice.