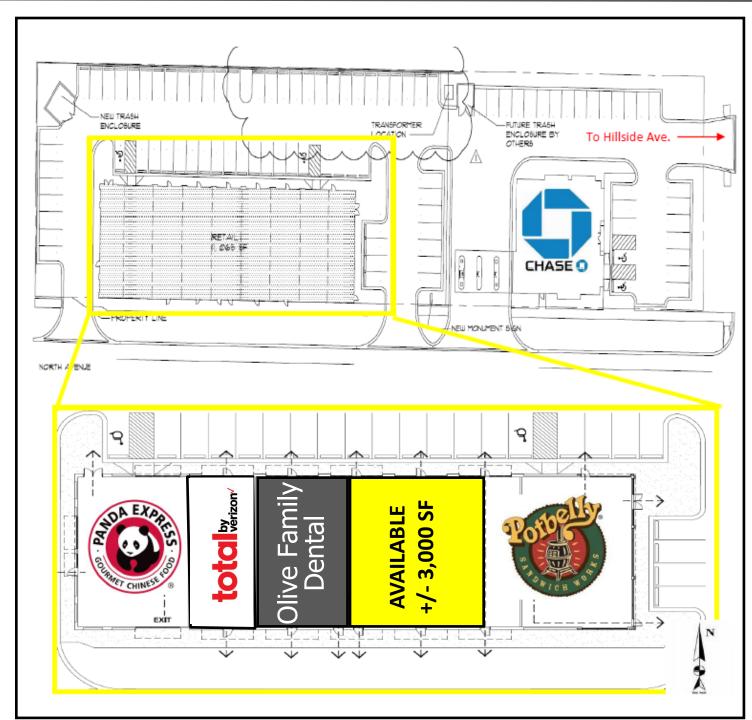

First In Realty, Inc is pleased to offer for lease approximately, +/-3,000 SF of contiguous retail space located in Northlake's premiere retail corridor.

### Highlights include:

- +/- 3,000 SF in-line space available
- Located on busy North Avenue with great visibility
- Co-anchored by Panda Express
- Across from Northlake Commons SC anchored by Walmart, Sam's Club, Home Depot & more
- Positioned on the NWC of North and Hillside Avenue at signalized intersection
- Access to neighboring I-290 & I-294
- Monument signage on North Avenue
- Excellent visibility with high traffic counts
- Ideal location for Retail, Medical, Professional Office, & QSR