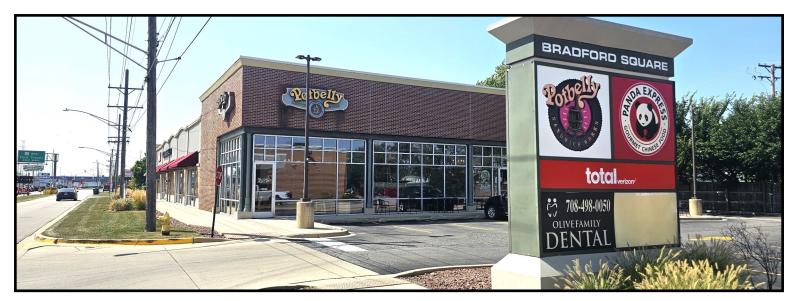

First In Realty, Inc is pleased to offer for lease approximately, +/-3,000 SF of contiguous retail space located in Northlake's premiere retail corridor.

### Highlights include:

- +/- 3,000 SF in-line space available
- Located on busy North Avenue with great visibility
- Co-anchored by Panda Express
- Across from Northlake Commons SC anchored by Walmart, Sam's Club, Home Depot & more
- Positioned on the NWC of North and Hillside Avenue at signalized intersection
- Access to neighboring I-290 & I-294
- Monument signage on North Avenue
- Excellent visibility with high traffic counts
- Ideal location for Retail, Medical, Professional Office, & QSR