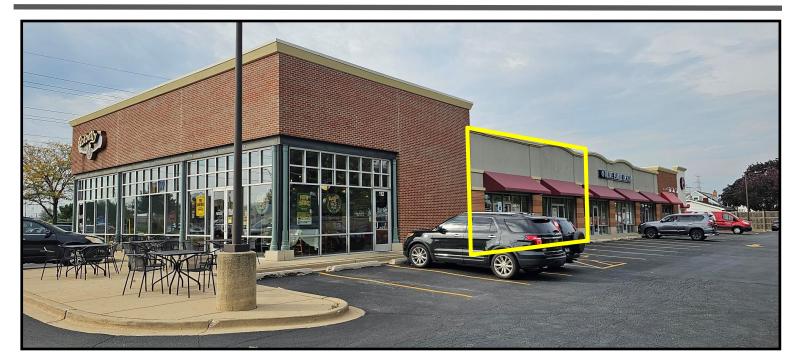

First In Realty, Inc is pleased to offer for lease approximately, +/-3,000 SF of contiguous retail space located in Northlake's premiere retail corridor.

### Highlights include:

- +/- 3,000 SF in-line space available
- Located on busy North Avenue with great visibility
- Co-anchored by Panda Express
- Across from Northlake Commons SC anchored by Walmart, Sam's Club, Home Depot & more
- Positioned on the NWC of North and Hillside Avenue at signalized intersection
- Access to neighboring I-290 & I-294
- Monument signage on North Avenue
- Excellent visibility with high traffic counts
- Ideal location for Retail, Medical, Professional Office, & QSR