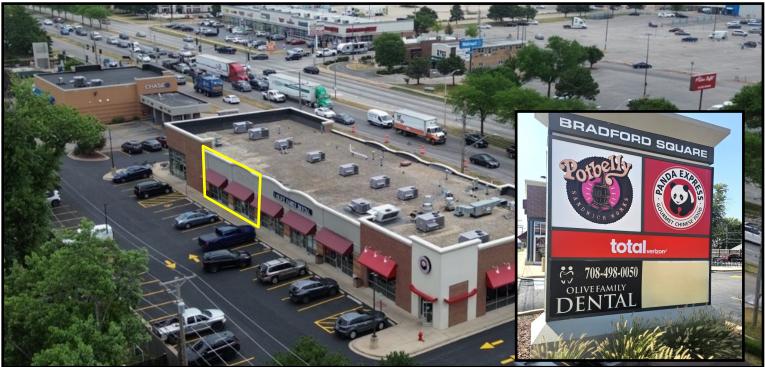

First In Realty, Inc is pleased to offer for lease approximately, +/-3,000 SF of contiguous retail space located in Northlake's premiere retail corridor.

### Highlights include:

- +/- 3,000 SF in-line space available
- Located on busy North Avenue with great visibility
- Co-anchored by Panda Express
- Across from Northlake Commons SC anchored by Walmart, Sam's Club, Home Depot & more
- Positioned on the NWC of North and Hillside Avenue at signalized intersection
- Access to neighboring I-290 & I-294
- Monument signage on North Avenue
- Excellent visibility with high traffic counts
- Ideal location for Retail, Medical, Professional Office, & QSR