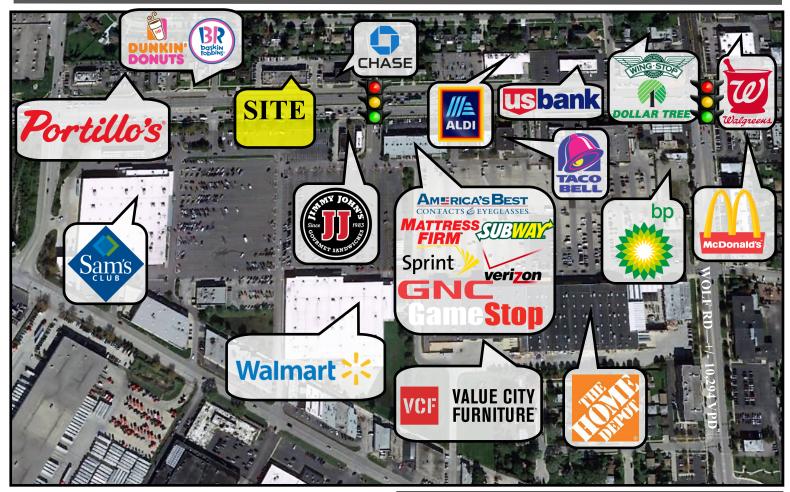

### Highlights include:

- +/- 3,000 SF in-line space available
- Located on busy North Avenue with great visibility
- Co-anchored by Panda Express
- Across from Northlake Commons SC anchored by Walmart, Sam's Club, Home Depot & more
- Positioned on the NWC of North and Hillside Avenue at signalized intersection
- Access to neighboring I-290 & I-294
- Monument signage on North Avenue
- Excellent visibility with high traffic counts
- Ideal location for Retail, Medical, Professional Office, & QSR