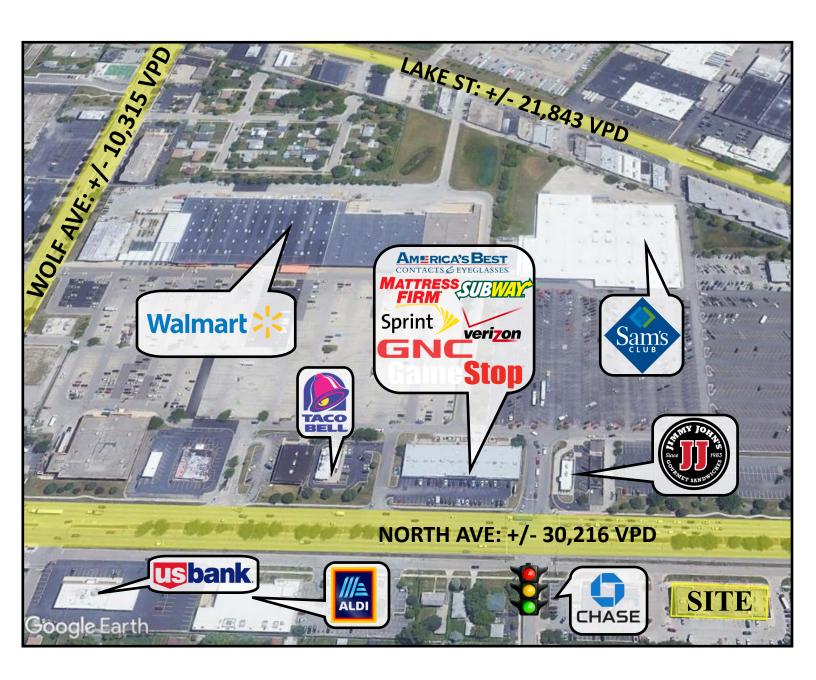

### Highlights include:

- +/- 3,000 SF in-line space available
- Located on busy North Avenue with great visibility
- Co-anchored by Panda Express
- Across from Northlake Commons SC anchored by Walmart, Sam's Club, Home Depot & more
- Positioned on the NWC of North and Hillside Avenue at signalized intersection
- Access to neighboring I-290 & I-294
- Monument signage on North Avenue
- Excellent visibility with high traffic counts
- Ideal location for Retail, Medical, Professional Office, & QSR

### **Traffic Counts:**

+/- 30,216 VPD North Avenue

+/- 10,315 VPD Wolf Rd.

Information contained herein has been obtained by sources deemed reliable. First In Realty, Inc has not verified the information and makes no representations, warranties, or guarantees. You and your advisors should conduct a careful and diligent review of the investment and information contained herein.