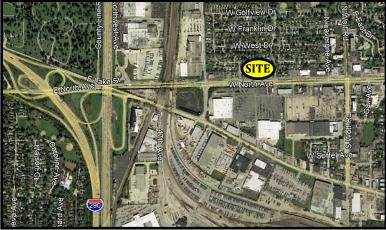

First In Realty, Inc is pleased to offer for lease approximately, +/-3,000 SF of contiguous retail space located in Northlake's premiere retail corridor.

### Highlights include:

- +/- 3,000 SF in-line space available
- Located on busy North Avenue with great visibility
- Co-anchored by Panda Express
- Across from Northlake Commons SC anchored by Walmart, Sam's Club, Home Depot & more
- Positioned on the NWC of North and Hillside Avenue at signalized intersection
- Access to neighboring I-290 & I-294
- Monument signage on North Avenue
- Excellent visibility with high traffic counts
- Ideal location for Retail, Medical, Professional Office, & QSR