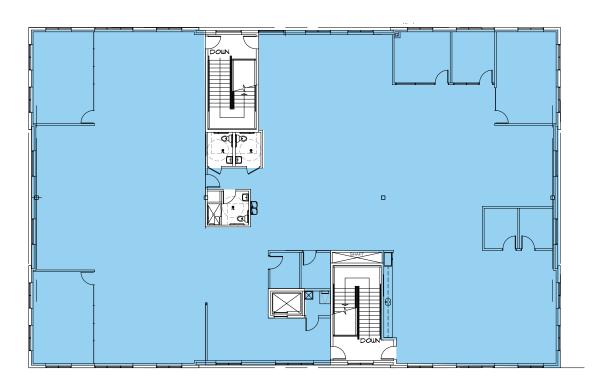

# RIVERBEND 3

FOR LEASE

261 RIVERBEND WAY SUITE 1 | NSL, UTAH 84054

Marketed Exclusively by



# RIVERBEND 3

## PROJECT FEATURES

- · Suite 220: 9,180 RSF
- · Lease Rate: \$16.50 NNN per sq. ft. annually
- · CAM: \$3.96 per sq. ft. annually
- · Can be demised to 1,948 RSF
- · Parking: 4/1000
- Easy access via I-215 Redwood Road exit.

- · New modern finishes throughout
- · Fully furnished plug and play ready through negotiation
- · Multiple fiber providers
- Located within 10 minutes of SLC International Airport











**Brandon Fugal** +1 801 947 8300 brandon.fugal@colliers.com Josh Smith +1 801 947 8300 josh.smith@colliers.com Angela Kroneberger +1 801 947 8300 angela.kroneberger@colliers.com

#### **CURRENT FLOOR PLAN**



### **DEMISABLE FLOOR PLAN**



This document has been prepared by Colliers International for advertising and general information only. Colliers International makes no guarantees, representations or warranties of any kind, expressed or implied, regarding the information including, but not limited to, warranties of content, accuracy and reliability. Any interested party should undertake their own inquiries as to the accuracy of the information. Colliers International excludes unequivocally all inferred or implied terms, conditions and warranties arising out of this document and excludes all liability for loss and damages arising there from. This publication is the copyrighted property of Colliers International and/or its licensor(s). ©2024 All rights reserved.





**Brandon Fugal** +1 80