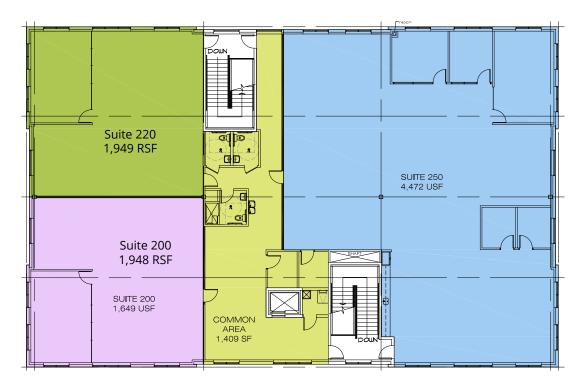

### **DEMISABLE FLOOR PLAN**

This document has been prepared by Colliers International for advertising and general information only. Colliers International makes no guarantees, representations or warranties of any kind, expressed or implied, regarding the information including, but not limited to, warranties of content, accuracy and reliability. Any interested party should undertake their own inquiries as to the accuracy of the information. Colliers International excludes unequivocally all inferred or implied terms, conditions and warranties arising out of this document and excludes all liability for loss and damages arising there from. This publication is the copyrighted property of Colliers International and/or its licensor(s). ©2024 All rights reserved.

## PROJECT FEATURES

- · Suite 220: 9,180 RSF
- · Lease Rate: \$16.50 NNN per sq. ft. annually
- · CAM: \$3.96 per sq. ft. annually
- · Can be demised to 1,948 RSF
- · Parking: 4/1000
- Easy access via I-215 Redwood Road exit.