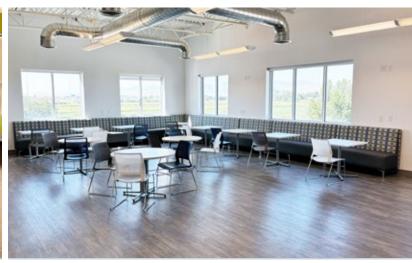

## PROJECT FEATURES

- · Suite 220: 9,180 RSF
- · Lease Rate: \$16.50 NNN per sq. ft. annually
- · CAM: \$3.96 per sq. ft. annually
- · Can be demised to 1,948 RSF
- · Parking: 4/1000
- Easy access via I-215 Redwood Road exit.

- · New modern finishes throughout
- · Fully furnished plug and play ready through negotiation
- · Multiple fiber providers
- Located within 10 minutes of SLC International Airport

**Brandon Fugal** +1 801 947 8300 brandon.fugal@colliers.com Josh Smith +1 801 947 8300 josh.smith@colliers.com Angela Kroneberger +1 801 947 8300 angela.kroneberger@colliers.com