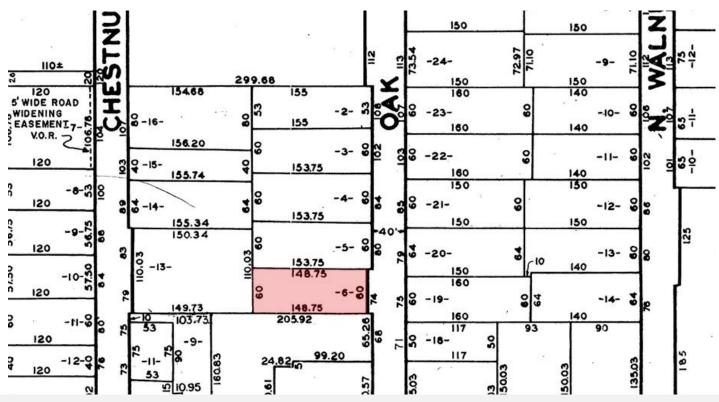

±6,000 SF Rare Medical Opportunity in Downtown Ridgewood

±6,000 SF Specifications TOTAL BUILDING SIZE

3 **STORIES** 

> Yes **ELEVATOR**

±0.2 AC (Block 2009, Lot 6) LOT SIZE

22 Spaces PARKING

\$37,461.44 (2024) TAXES