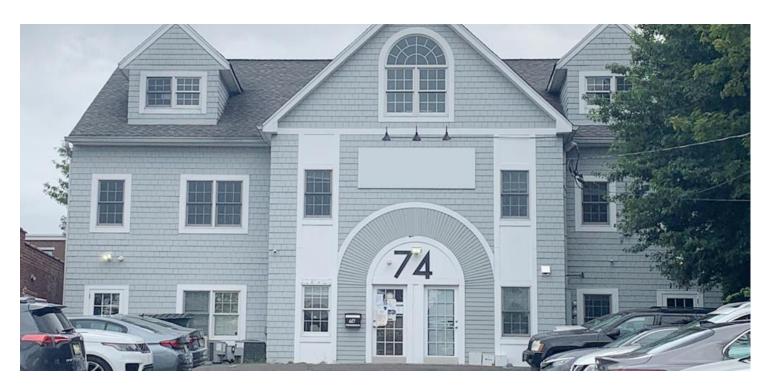

±6,000 SF Rare Medical Opportunity in Downtown Ridgewood

±6,000 SF Specifications TOTAL BUILDING SIZE

3 **STORIES** 

> Yes **ELEVATOR**

±0.2 AC (Block 2009, Lot 6) LOT SIZE

22 Spaces PARKING

\$37,461.44 (2024) TAXES

\$2,500,000 SALE PRICE

0.3 Miles to Ridgewood Train Station 2.2 Miles to Route 17

**ACCESSIBILITY** 

For additional property information or to arrange an inspection, please contact the exclusive brokers: