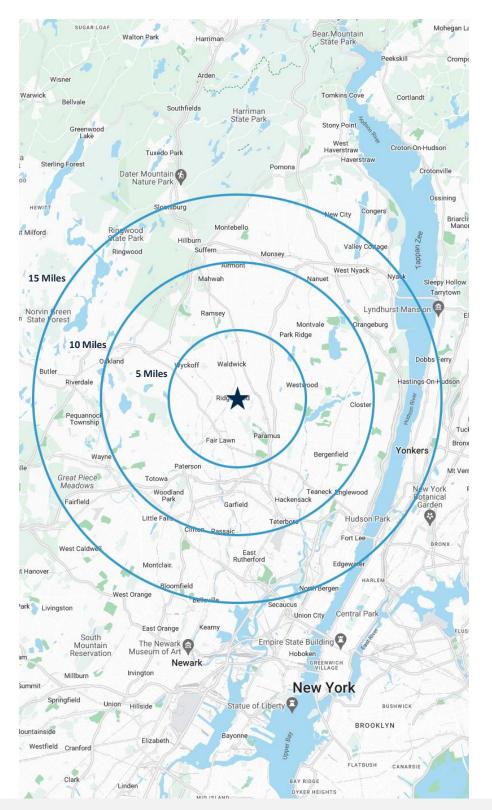

## **5 MILES**

Total Population: 318,908

• Households: 110,181

Median Household Income: \$142,153

Average Household Size: 2.8

Transportation to Work: 160,095

Labor Force: 256,245

## 10 MILES

Total Population: 1.34M

Households: 466,127

Median Household Income: \$123,032

• Average Household Size: 2.8

Transportation to Work: 672,314

Labor Force: 1.07M

## 15 MILES

Total Population: 3.48M

· Households: 1.29M

Median Household Income: \$102,443

Average Household Size: 2.6

Transportation to Work: 1.73M

Labor Force: 2.81M

For additional property information or to arrange an inspection, please contact the exclusive brokers: