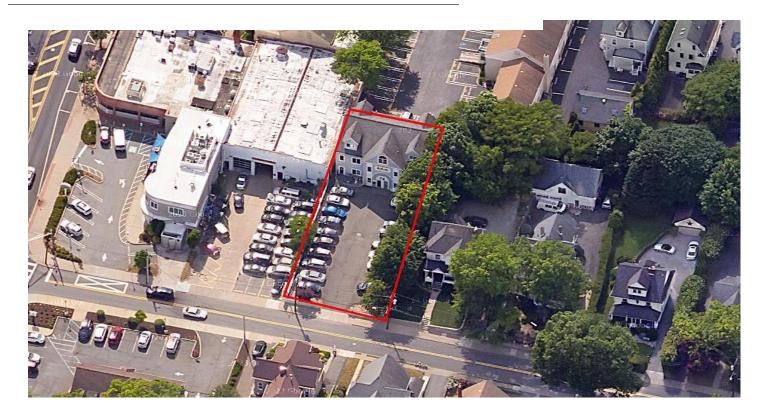

±6,000 SF Rare Medical Opportunity in Downtown Ridgewood

±6,000 SF Specifications TOTAL BUILDING SIZE

3 **STORIES** 

> Yes **ELEVATOR**

±0.2 AC (Block 2009, Lot 6) LOT SIZE

22 Spaces PARKING

\$37,461.44 (2024) TAXES