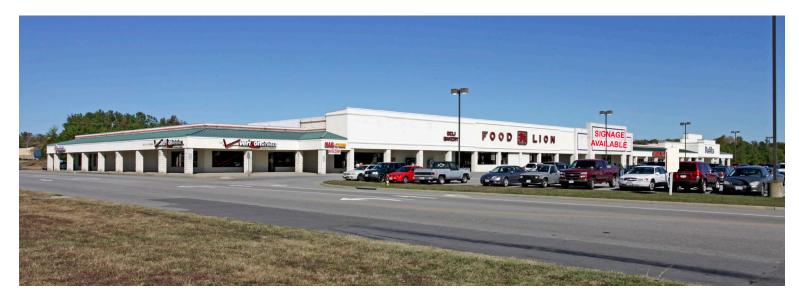

### **Property Features**

- 2,884 SF SPACE AVAILABLE
- PAD SITE AVAILABLE
- 79,079 SF of total retail space
- Food Lion/Hibbett Sports/Verizon Wireless anchored neighborhood center
- Conveniently located off I-95 (43,000 VPD) and US-58 (17,000 VPD) in the heart of the retail corridor of Emporia
- · Excellent visibility and parking