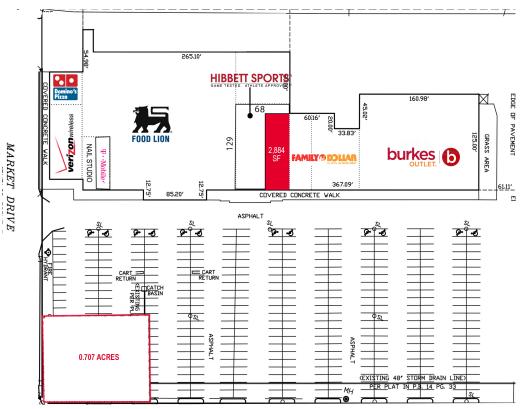

### **Property Features**

- 2,884 SF SPACE AVAILABLE
- PAD SITE AVAILABLE
- 79,079 SF of total retail space
- Food Lion/Hibbett Sports/Verizon Wireless anchored neighborhood center
- Conveniently located off I-95 (43,000 VPD) and US-58 (17,000 VPD) in the heart of the retail corridor of Emporia
- · Excellent visibility and parking

### 2,884 SF

For more information, contact:

JIM ASHBY Senior Vice President 804 697 3455 *jim.ashby@thalhimer.com*  RICHARD THALHIMER Senior Vice President 804 697 3416 richard.thalhimer@thalhimer.com Thalhimer Center 11100 W. Broad Street Glen Allen, VA 23060 www.thalhimer.com