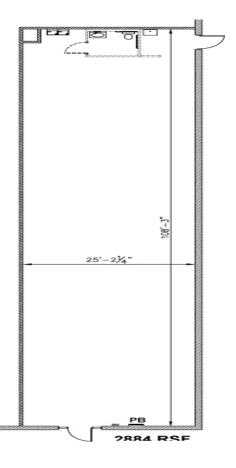

### 2,884 SF

For more information, contact:

JIM ASHBY Senior Vice President 804 697 3455 *jim.ashby@thalhimer.com*  RICHARD THALHIMER Senior Vice President 804 697 3416 richard.thalhimer@thalhimer.com Thalhimer Center 11100 W. Broad Street Glen Allen, VA 23060 www.thalhimer.com

### **Property Features**

- 2,884 SF SPACE AVAILABLE
- PAD SITE AVAILABLE
- 79,079 SF of total retail space
- Food Lion/Hibbett Sports/Verizon Wireless anchored neighborhood center
- Conveniently located off I-95 (43,000 VPD) and US-58 (17,000 VPD) in the heart of the retail corridor of Emporia
- · Excellent visibility and parking