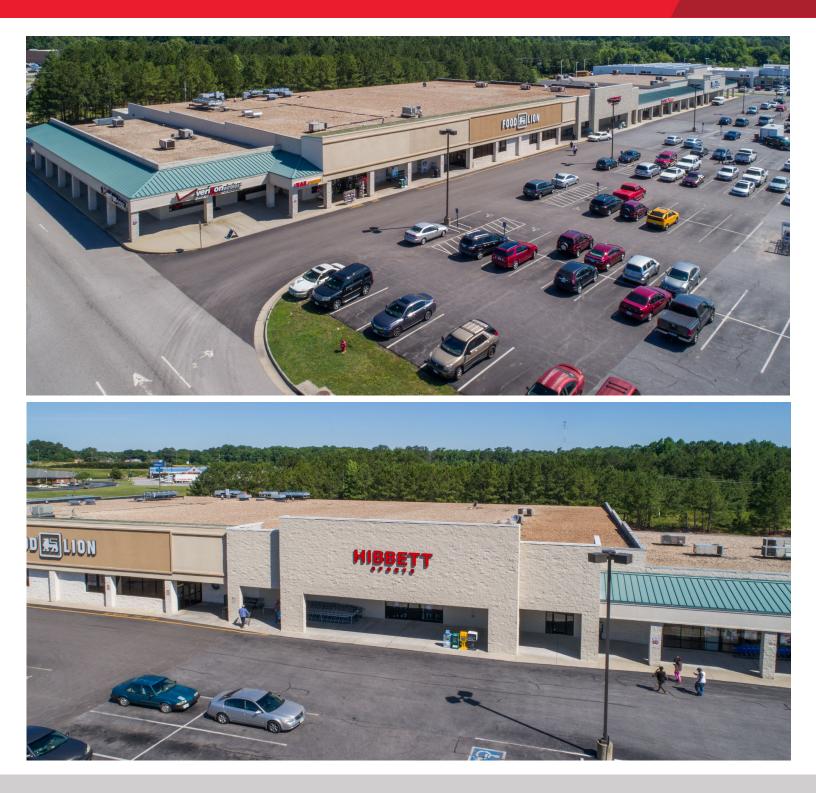

### **Property Features**

- 2,884 SF SPACE AVAILABLE
- PAD SITE AVAILABLE
- 79,079 SF of total retail space
- Food Lion/Hibbett Sports/Verizon Wireless anchored neighborhood center
- Conveniently located off I-95 (43,000 VPD) and US-58 (17,000 VPD) in the heart of the retail corridor of Emporia
- · Excellent visibility and parking