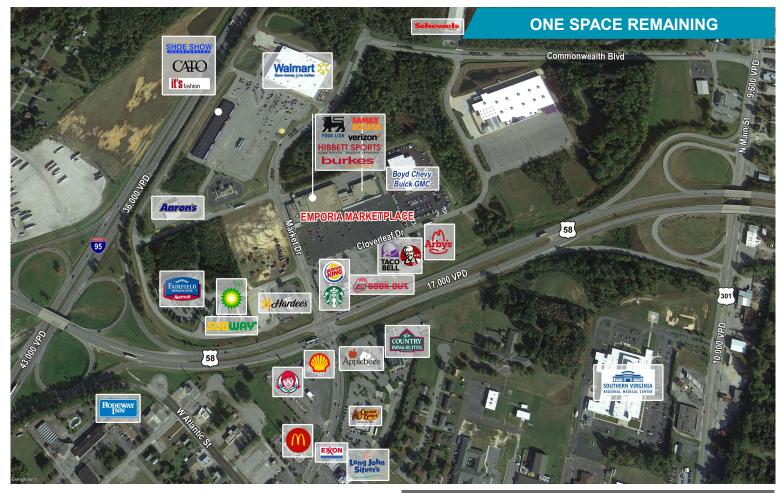

Highway 58 & Market Drive | Emporia, Virginia

### **Property Features**

- 2,884 SF SPACE AVAILABLE
- PAD SITE AVAILABLE
- 79,079 SF of total retail space
- Food Lion/Hibbett Sports/Verizon Wireless anchored neighborhood center
- Conveniently located off I-95 (43,000 VPD) and US-58 (17,000 VPD) in the heart of the retail corridor of Emporia
- · Excellent visibility and parking