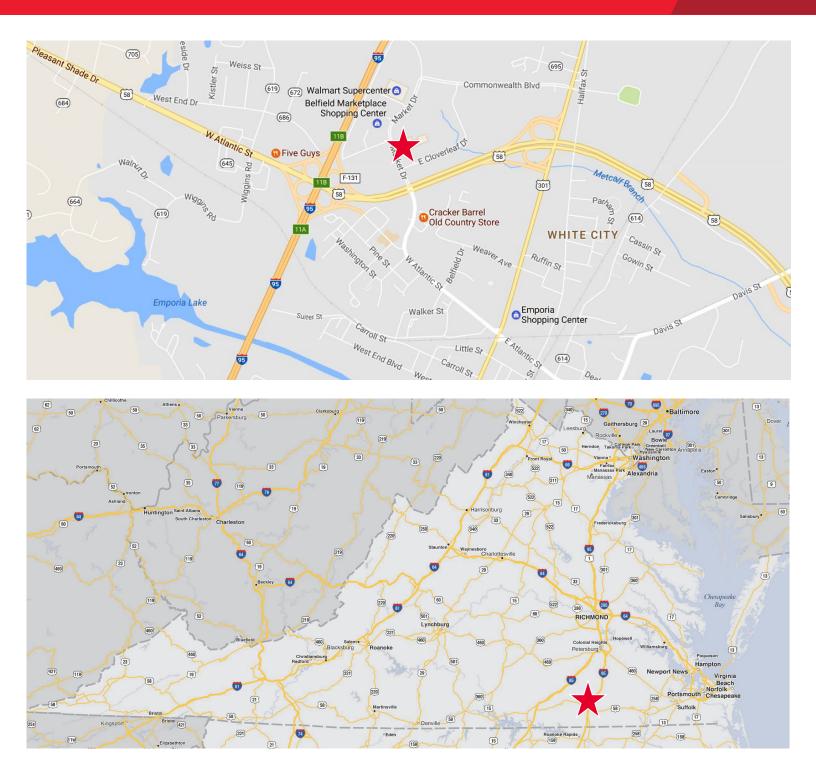

Highway 58 & Market Drive | Emporia, Virginia

### **Property Features**

- 2,884 SF SPACE AVAILABLE
- PAD SITE AVAILABLE
- 79,079 SF of total retail space
- Food Lion/Hibbett Sports/Verizon Wireless anchored neighborhood center
- Conveniently located off I-95 (43,000 VPD) and US-58 (17,000 VPD) in the heart of the retail corridor of Emporia
- · Excellent visibility and parking