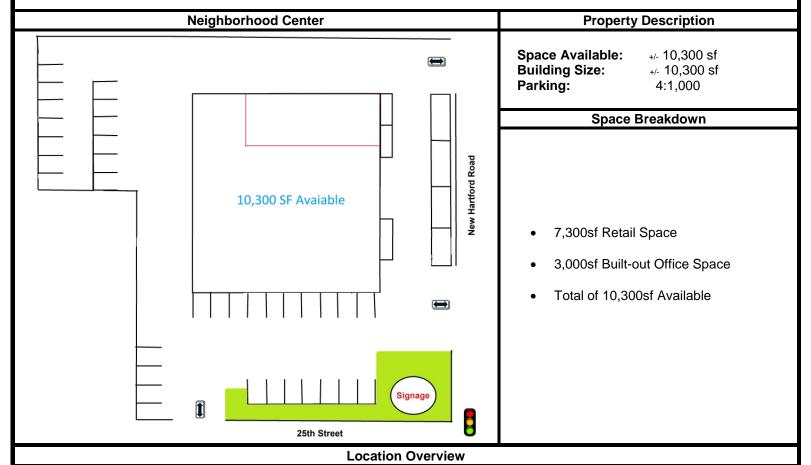

## PRIME SPACE AVAILABLE FOR LEASE

2430-2440 New Hartford Road, Owensboro, KY 42303

Excellent location and visibility on a **signalized intersection** on two major roadways along New Hartford Road and 25th Street. A National pharmacy occupied this space for over 23 years but closed due to a merger and a nearby location. Strong reported sales at this location. The center is directly across the street from the national grocer, IGA.

| Highlights                                                                                                                                                                                                                                   | Lease Terms                                                                               |
|----------------------------------------------------------------------------------------------------------------------------------------------------------------------------------------------------------------------------------------------|-------------------------------------------------------------------------------------------|
| <ul> <li>Signalized Intersection</li> <li>Surrounded by homes and offices</li> <li>3 Points of Ingress/Egress</li> <li>Across from a National Grocer, IGA</li> <li>Strong Demographics</li> <li>Excellent Location and Visibility</li> </ul> | Lease Rate: Call For Details<br>Lease Type: NNN (Extremely Low)<br>Lease Term: Negotiable |