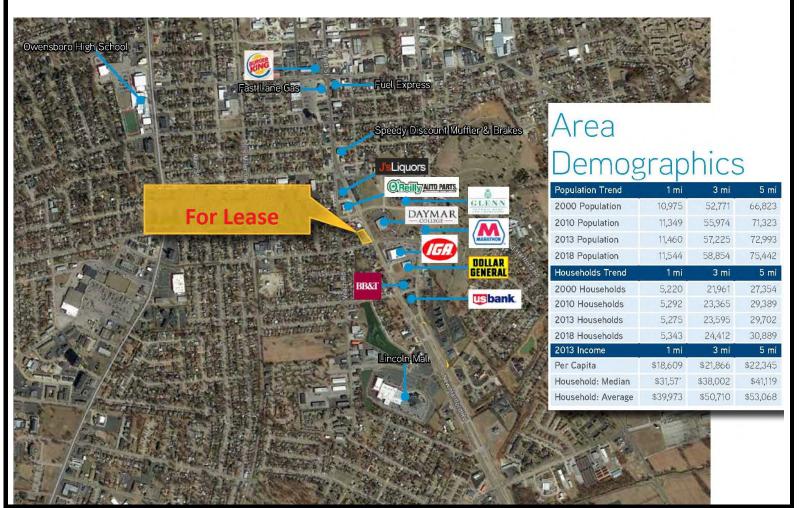

In the immediate proximity are other national retailers, including O'Reilly Auto Parts, Dollar General, BB&T, US Bank, Marathon Oil, and Burger King.

This is a dream location as the neighborhood center sits in a high traffic area with excellent street visibility, surrounded by homes. This is a one-of-kind location.

## **Aerial & Demographics**

This information has been secured from sources we believe to be reliable, however we make no representations or warranties, expressed or implied, as to the accuracy of the information. References to square footage or age are approximate. Lessee must verify the information and bears all risk for any inaccuracies.