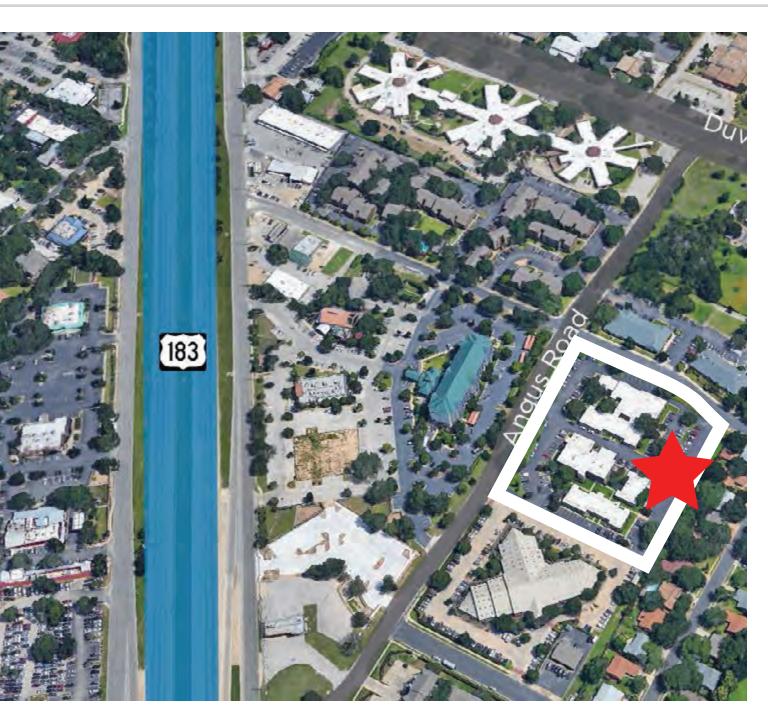

#### **PROJECT**

- · Located between N Mopac Expy & TX 45 with
- · easy access to Parmer Lane
- · Five-Building Complex with mix of medical and office users.
- · Easily accessible from 183 with proximity to the Domain and Arboretum.
- · Less than one mile from Seton Northwest Medical Center
- · Travis County location with easy access to Williamson County patients and clients.
- · Parking Ratio: 5/1000 RSF

#### **DEMOGRAPHICS**

(5-MILE, 2024 Est.)

- · Population 103,178
- · Estimated Households 49,247
- · Median Household Income \$76,316
- · Traffic Count US 183 - 180,000 VPD Angus Road - 2,000 VPD Duval Road - 17,000 VPD