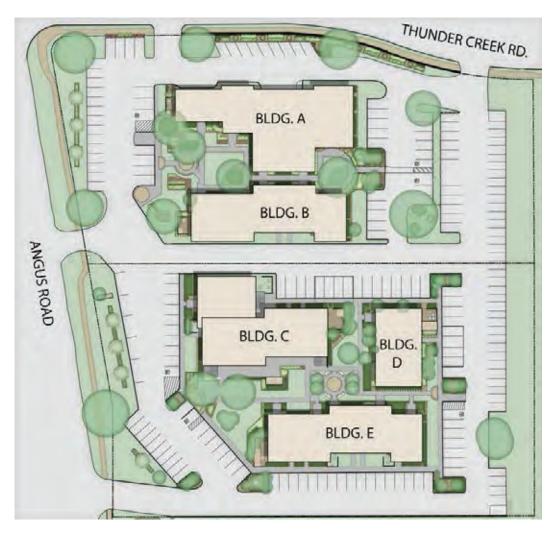

#### **PROJECT**

- · Located between N Mopac Expy & TX 45 with
- · easy access to Parmer Lane
- · Five-Building Complex with mix of medical and office users.
- · Easily accessible from 183 with proximity to the Domain and Arboretum.
- · Less than one mile from Seton Northwest Medical Center
- · Travis County location with easy access to Williamson County patients and clients.
- · Parking Ratio: 5/1000 RSF

#### BUILDING A

**LEASING INFORMATION** 

NICK TRIOLA 512.441.1062 nick@kpgcommercial.com

The information contained in this offering material ("Summary") is confidential, turnished solely for the purpose of the review by a prospective purchaser of the Property and is not to be used for any other purpose or made available to any other person without the express written consent of KPG Commercial, Broker. The material is based in part upon information supplied by the owner of the Property ("Owner") and in part upon information obtained by KPG Commercial, Broker from sources it deems reliable. Summaries of any documents are not intended to be comprehensive or all inclusive but rather only outlines of some of the provisions contained herein or as to engineering or environmental matters. Prospective purchasers should make their own projections and conclusions without reliance upon the material contained herein and conduct their own independent due diligence, including engineering and environmental inspections, to determine the condition of the property and the existence of any potentially hazardous material used in the construction or of the building or located on site.