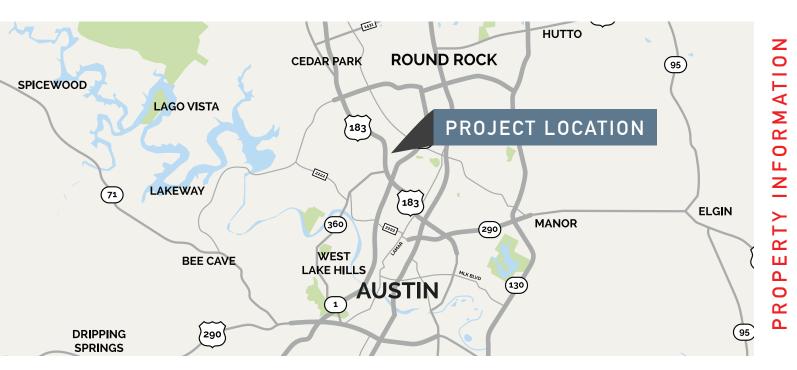

#### **PROJECT**

- · Located between N Mopac Expy & TX 45 with
- · easy access to Parmer Lane
- · Five-Building Complex with mix of medical and office users.
- · Easily accessible from 183 with proximity to the Domain and Arboretum.
- · Less than one mile from Seton Northwest Medical Center
- · Travis County location with easy access to Williamson County patients and clients.
- · Parking Ratio: 5/1000 RSF

#### **DEMOGRAPHICS**

(5-MILE, 2024 Est.)

- · Population 103,178
- · Estimated Households 49,247
- · Median Household Income \$76,316
- · Traffic Count US 183 - 180,000 VPD Angus Road - 2,000 VPD Duval Road - 17,000 VPD