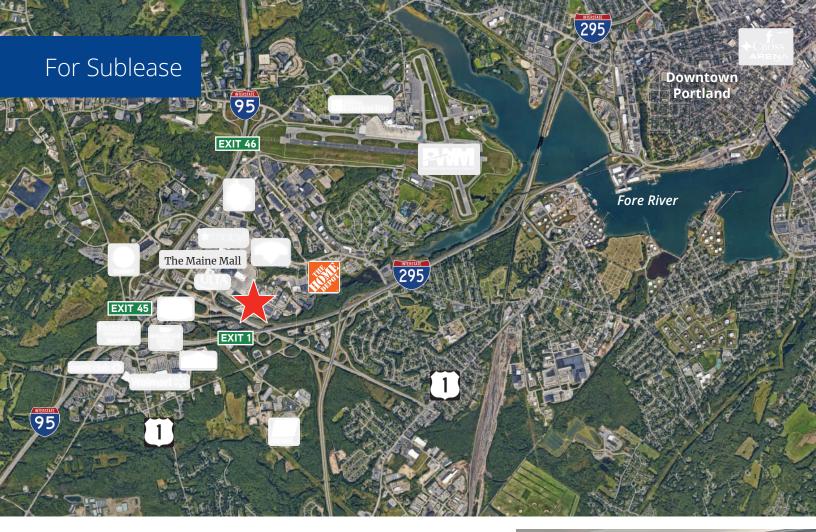

### 75 John Roberts Road South Portland, ME

#### **Property Highlights**

- 3,519± SF Class A office space is available for sublease at Eastern Mall Office Park, a suburban campus setting, in South Portland, ME
- Current layout includes 10-12 private offices and 24 cubicles
- State of the art furniture in place for new tenant's use; all furniture has standing station capabilities
- Tenant signage opportunity on the building
- 493 total parking spaces provide a parking ratio of approximately 5 spots per 1,000 SF
- Easy access to downtown Portland, minutes from the Maine Turnpike/I-95, I-295, and the Portland International Jetport