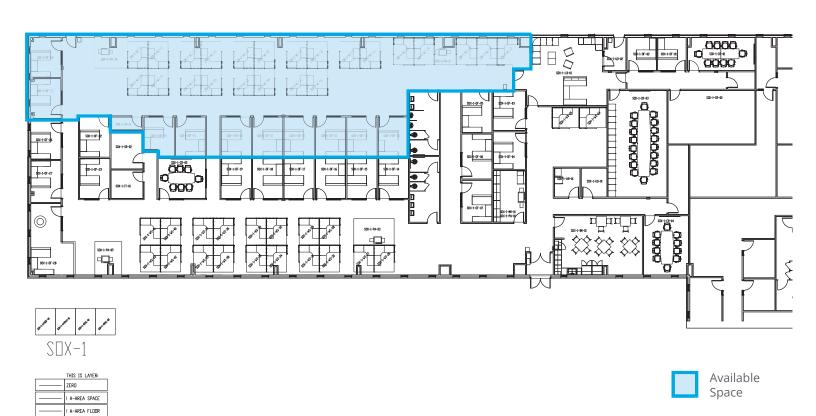

|
| YearRenovated:     | 2020                              |
| Total Building SF: | 31,376±                           |
| Available SF:      | 3,519*± (Building C)              |
| Utilities:         | Public water & sewer; natural gas |
| Zoning:            | Maine Mall                        |
| Parking:           | Ample on-site                     |
| Sublease Term:     | 6/30/2026                         |
| 2023 NNN Expenses: | \$6.20 PSF                        |
| Sublease Rate:     | \$15.00 NNN                       |

 $\mbox{{\tt {\it T}}}{\mbox{{\tt {\it E}}}}{\mbox{{\tt {\it$ 





**Colliers** | 217 Commercial Street, Suite 201, Portland, ME 04101 +1 207 560 8000 | colliers.com



## Floor Plan

! A-AREA RM#
! COPIERS
! CORE
! FURNITURE
! PRIVATE OFFICE