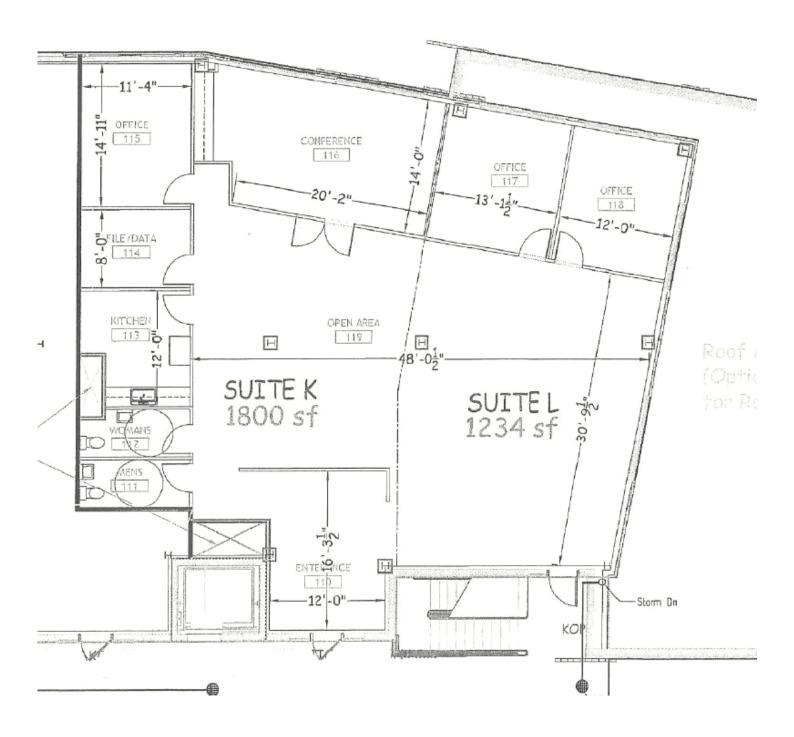

## 105 CENTENNIAL STREET. LA PLATA, MD

- Unit 311 K&L
- Sale Price \$699,000 Condo fee \$820.23 monthly
- 3,087 total square feet.
- Open office space plan with reception area, three private offices, glass conference room, two restrooms, kitchenette, and storage room
- Close to restaurants, shopping and government offices
- Minutes to University of Maryland Charles Regional Medical Center
- CB Zoned
- Located in the Town of La Plata