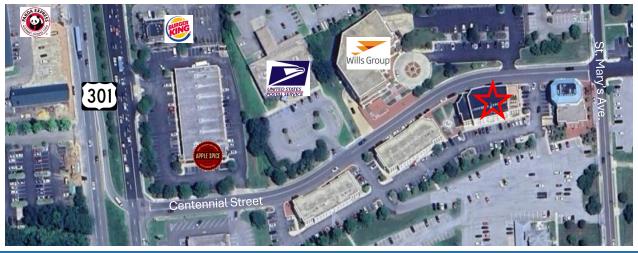

## 105 CENTENNIAL STREET. LA PLATA, MD

- Unit 311 K&L
- Sale Price \$699,000 Condo fee \$820.23 monthly
- 3,087 total square feet.
- Open office space plan with reception area, three private offices, glass conference room, two restrooms, kitchenette, and storage room
- Close to restaurants, shopping and government offices
- Minutes to University of Maryland Charles Regional Medical Center
- CB Zoned
- Located in the Town of La Plata