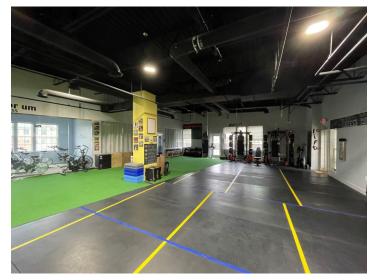

## 105 CENTENNIAL STREET. LA PLATA, MD

- Unit 311 K&L
- Sale Price \$699,000 Condo fee \$820.23 monthly
- 3,087 total square feet.
- Open office space plan with reception area, three private offices, glass conference room, two restrooms, kitchenette, and storage room
- Close to restaurants, shopping and government offices
- Minutes to University of Maryland Charles Regional Medical Center
- CB Zoned
- Located in the Town of La Plata