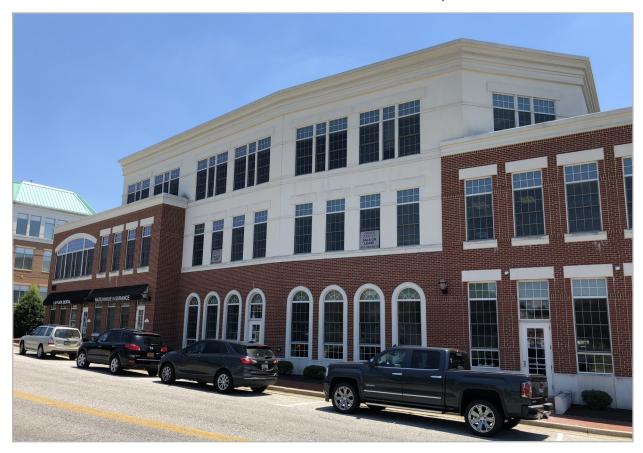

## OFFICE CONDOMINIUM FOR SALE

## 105 CENTENNIAL STREET. LA PLATA, MD

- Unit 311 K&L
- Sale Price \$699,000 Condo fee \$820.23 monthly
- 3,087 total square feet.
- Open office space plan with reception area, three private offices, glass conference room, two restrooms, kitchenette, and storage room
- Close to restaurants, shopping and government offices
- Minutes to University of Maryland Charles Regional Medical Center
- CB Zoned
- Located in the Town of La Plata