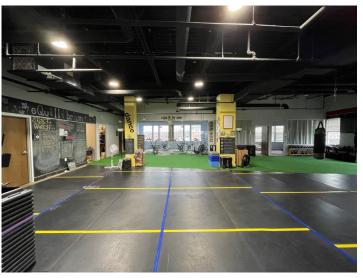

## 105 CENTENNIAL STREET. LA PLATA, MD

- Unit 311 K&L
- Sale Price \$699,000 Condo fee \$820.23 monthly
- 3,087 total square feet.
- Open office space plan with reception area, three private offices, glass conference room, two restrooms, kitchenette, and storage room
- Close to restaurants, shopping and government offices
- Minutes to University of Maryland Charles Regional Medical Center
- CB Zoned
- Located in the Town of La Plata