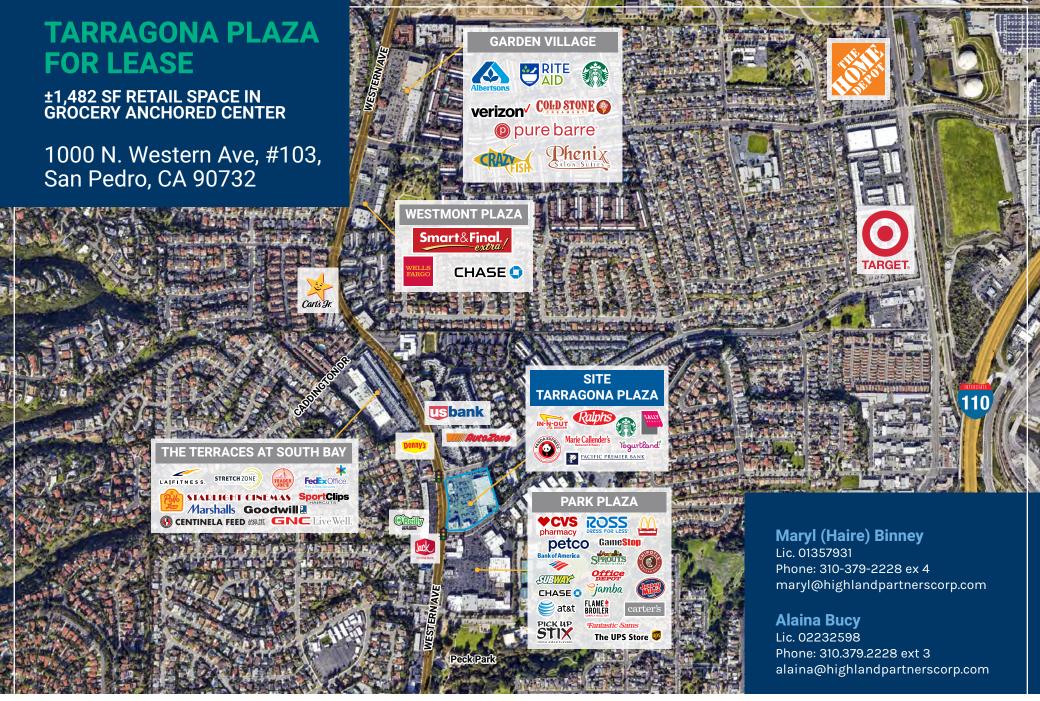

## TARRAGONA PLAZA FOR LEASE

±1,482 SF RETAIL SPACE IN GROCERY ANCHORED CENTER
1000 N. Western Ave, #103, San Pedro, CA 90732

#### **FEATURES:**

- ±1,482 SF space available in a bustling grocery-anchored center on Western Avenue, a major South Bay thoroughfare with an AADT of 37,500.
- Located in a high-traffic retail corridor, ensuring excellent exposure and accessibility.
  - Anchored by Ralphs with notable tenants including In-N-Out Burger, Sally Beauty, Panda Express, and Yogurtland.
  - Serves the daily needs of nearby communities such as Rancho Palos Verdes and Harbor City.
  - Strong demographics: population of 137,103, average household income of \$145,655, and a daytime population of 32,010 employees within a 3-mile radius.