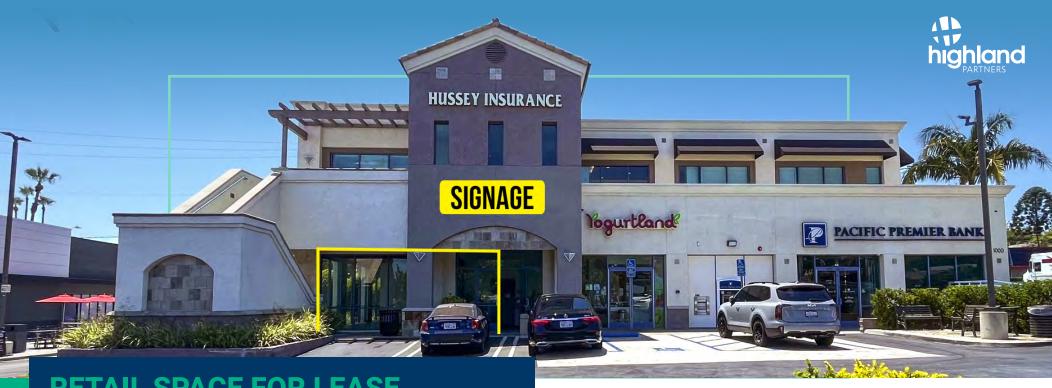

# **RETAIL SPACE FOR LEASE**

±1,482 SF RETAIL SPACE IN GROCERY ANCHORED CENTER 1000 N. Western Ave, #103, San Pedro, CA 90732

#### **FEATURES:**

- ±1,482 SF space available in a bustling grocery-anchored center on Western Avenue, a major South Bay thoroughfare with an AADT of 37,500.
- Located in a high-traffic retail corridor, ensuring excellent exposure and accessibility.
  - Anchored by Ralphs with notable tenants including In-N-Out Burger, Sally Beauty, Panda Express, and Yogurtland.
  - Serves the daily needs of nearby communities such as Rancho Palos Verdes and Harbor City.
  - Strong demographics: population of 137,103, average household income of \$145,655, and a daytime population of 32,010 employees within a 3-mile radius.