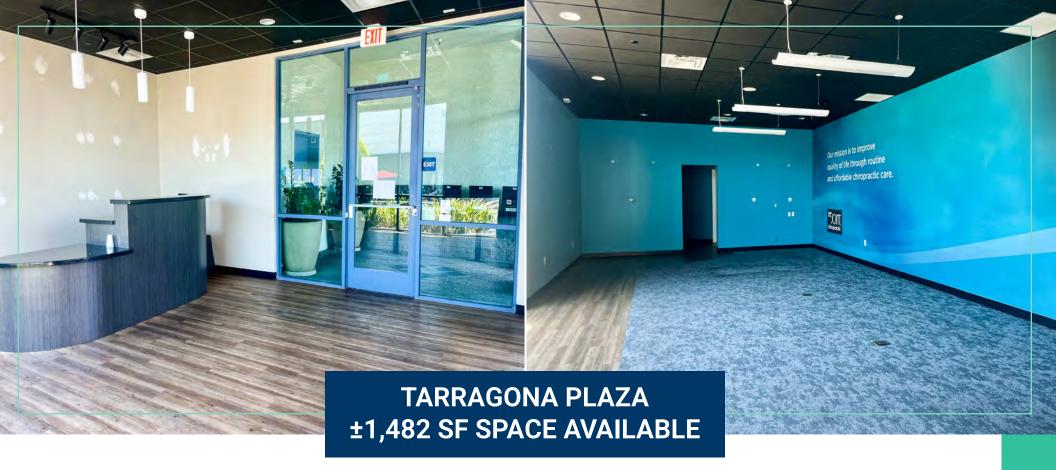

## TARRAGONA PLAZA FOR LEASE

±1,482 SF RETAIL SPACE IN GROCERY ANCHORED CENTER
1000 N. Western Ave, #103, San Pedro, CA 90732