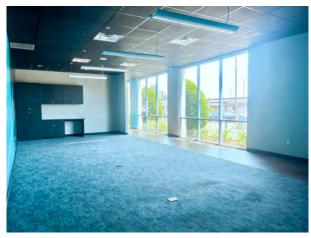

# **RETAIL SPACE FOR LEASE**

±1,482 SF RETAIL SPACE IN GROCERY ANCHORED CENTER 1000 N. Western Ave, #103, San Pedro, CA 90732

#### **FEATURES:**

- ±1,482 SF space available in a bustling grocery-anchored center on Western Avenue, a major South Bay thoroughfare with an AADT of 37,500.
- Located in a high-traffic retail corridor, ensuring excellent exposure and accessibility.
  - Anchored by Ralphs with notable tenants including In-N-Out Burger, Sally Beauty, Panda Express, and Yogurtland.
  - Serves the daily needs of nearby communities such as Rancho Palos Verdes and Harbor City.
  - Strong demographics: population of 137,103, average household income of \$145,655, and a daytime population of 32,010 employees within a 3-mile radius.