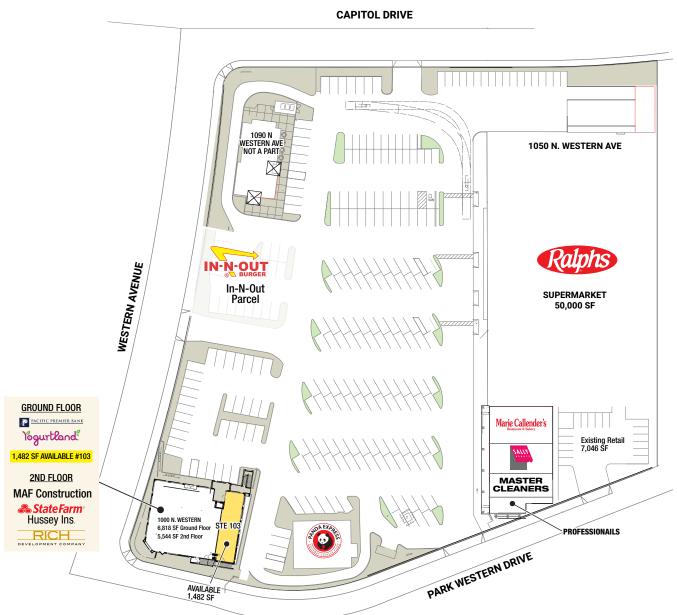

#### **FEATURES:**

- ±1,482 SF space available in a bustling grocery-anchored center on Western Avenue, a major South Bay thoroughfare with an AADT of 37,500.
- Located in a high-traffic retail corridor, ensuring excellent exposure and accessibility.
  - Anchored by Ralphs with notable tenants including In-N-Out Burger, Sally Beauty, Panda Express, and Yogurtland.
  - Serves the daily needs of nearby communities such as Rancho Palos Verdes and Harbor City.
  - Strong demographics: population of 137,103, average household income of \$145,655, and a daytime population of 32,010 employees within a 3-mile radius.