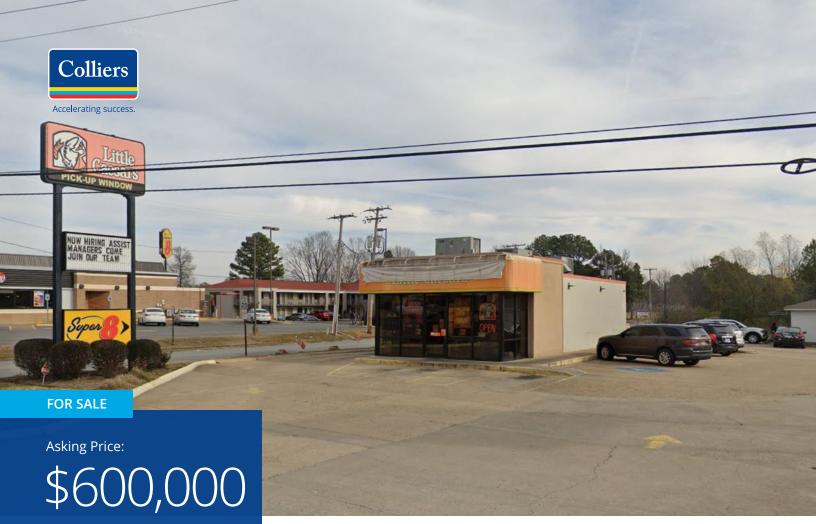

# 2202 N. Reynolds Road, Bryant, AR

### For Sale: Freestanding Restaurant

#### Features

- Building size: 1,200 SF
- Lot size: 0.37 acres
- Sale price: \$600,000
- In-place drive-through
- Pylon signage available
- Approximately 28,000 vehicles per day on N Reynolds Road and 82,000 vehicles per day on I-30
- Quick I-30 access