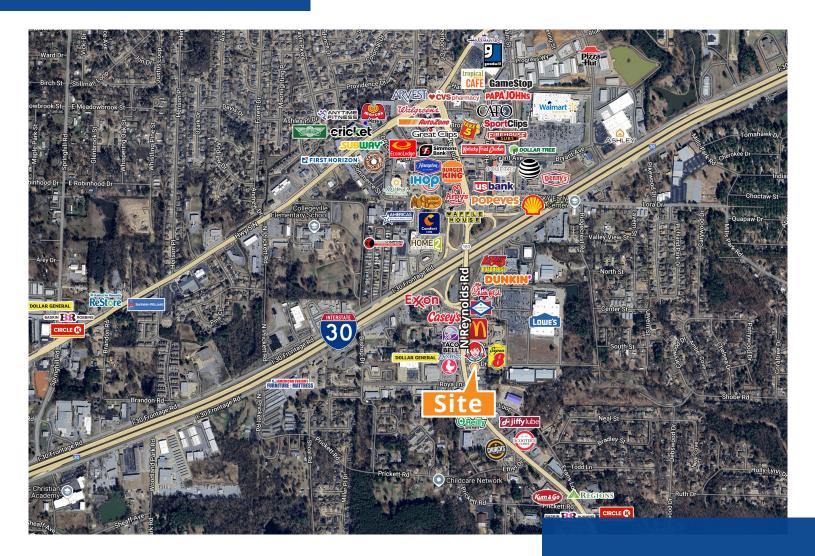

:**

Graham Gordon +1 501 978 6503 graham.gordon@colliers.com

Mason Lewis, CCIM, SIOR +1 501 850 0741 mason.lewis@colliers.com

1 Allied Drive, Suite 1500, Little Rock, AR 72202 P: +1 501 372 6161 colliers.com/arkansas

# 2202 N. Reynolds Road, Bryant, AR

### For Sale: Freestanding Restaurant

#### Features

- Building size: 1,200 SF
- Lot size: 0.37 acres
- Sale price: \$600,000
- In-place drive-through
- Pylon signage available
- Approximately 28,000 vehicles per day on N Reynolds Road and 82,000 vehicles per day on I-30
- Quick I-30 access

Copyright © 2024 Colliers International.

Information herein has been obtained from sources deemed reliable, however its accuracy cannot be guaranteed. The user is required to conduct their own due diligence and verification.

## Neighborhood Map



### 2024 Demographics

|                                       | 1 Mile    | 3 Mile   | 5 Mile   |
|---------------------------------------|-----------|----------|----------|
| Estimated<br>Population               | 5,640     | 31,088   | 64,925   |
| Estimated<br>Households               | 2,278     | 12,761   | 25,950   |
| Estimated Avg.<br>Household<br>Income | \$113,440 | \$99,283 | \$97,769 |

#### Contact us:

Graham Gordon +1 501 978 6503 graham.gordon@colliers.com

Mason Lewis, CCIM, SIOR +1 501 850 0741 mason.lewis@colliers.com

1 Allied Drive, Suite 1500, Little Rock, AR 72202 P: +1 501 372 6161 colliers.com/arkansas