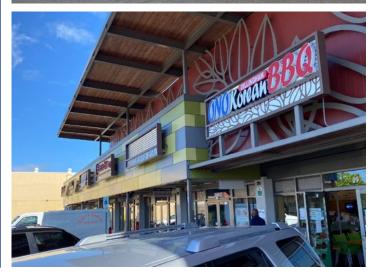

# Kapalama Center

Kapalama Center is 39,000 square foot retail center located near Downtown Honolulu with a large surrounding residential population and daytime business population. The Center features a mix of local and regional retailers including Wingstop, Zippy's, Egghead Cafe, Machete's Mean Sandwiches and Ahi & Vegetable.

## **Property Highlights**

| Address            | 1210 Dillingham Boulevard,<br>Honolulu, HI |
|--------------------|--------------------------------------------|
| TMK                | (1) 1-5-22-2                               |
| Area               | Kapalama                                   |
| Zoning             | IMX-1                                      |
| Base Rent          | \$4.00 PSF/Mo (Retail)                     |
| Operating Expenses | \$1.95 PSF/Mo (Retail)                     |