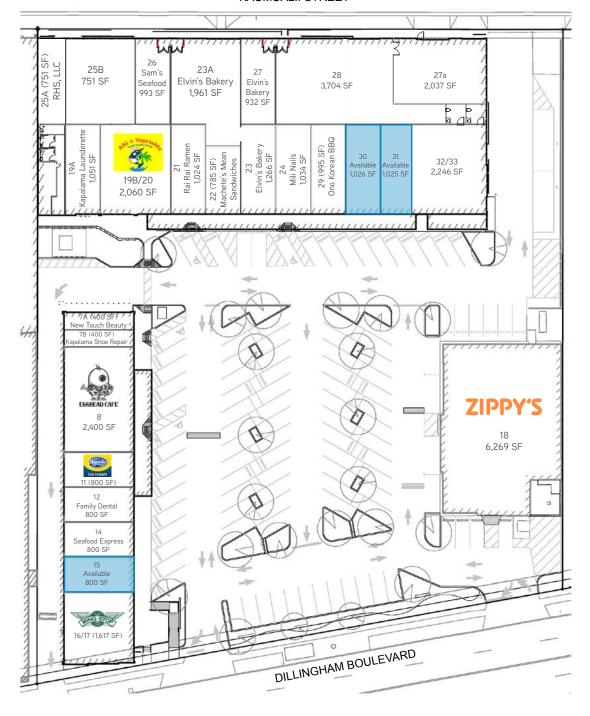

| Space Available     | Retail Space Available:<br>Space 15 (800 SF)<br>Space 30 (1,026 SF)<br>Space 31 (1,025 SF) |
|---------------------|--------------------------------------------------------------------------------------------|
| Term                | 3 - 5 Years                                                                                |
| Total Building Size | 39,228 SF                                                                                  |