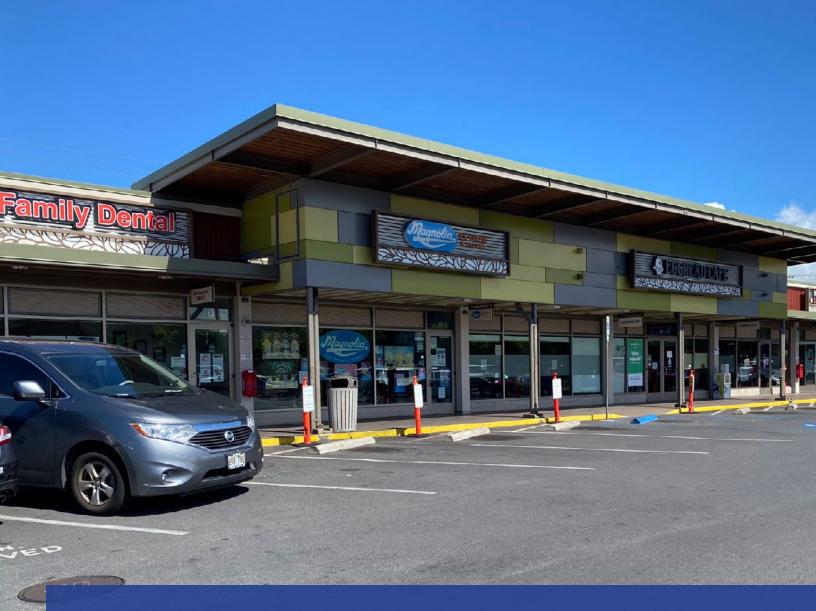

# Kapalama Center

Kapalama Center is 39,000 square foot retail center located near Downtown Honolulu with a large surrounding residential population and daytime business population. The Center features a mix of local and regional retailers including Wingstop, Zippy's, Egghead Cafe, Machete's Mean Sandwiches and Ahi & Vegetable.

| Space Available     | Retail Space Available:<br>Space 15 (800 SF)<br>Space 30 (1,026 SF)<br>Space 31 (1,025 SF) |
|---------------------|--------------------------------------------------------------------------------------------|
| Term                | 3 - 5 Years                                                                                |
| Total Building Size | 39,228 SF                                                                                  |