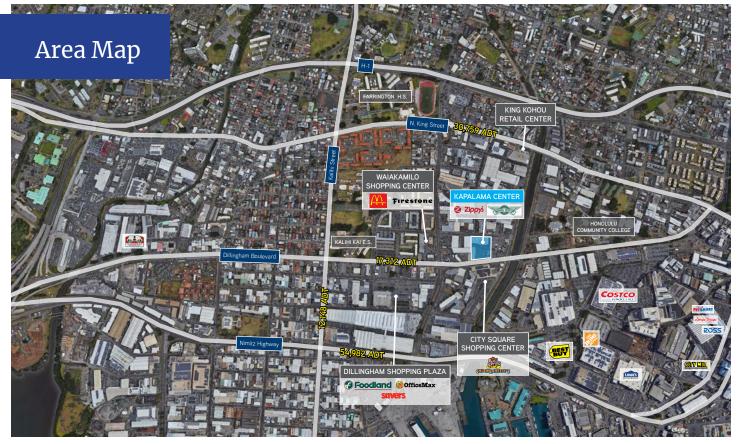

# Kapalama Center

Kapalama Center is 39,000 square foot retail center located near Downtown Honolulu with a large surrounding residential population and daytime business population. The Center features a mix of local and regional retailers including Wingstop, Zippy's, Egghead Cafe, Machete's Mean Sandwiches and Ahi & Vegetable.

## Demographics (3 Miles)

Current Population (2023) 186,596

Projected Population (2028) 187,714

Average Household Income (2020) \$104,522

Median Age 43.1

Education Attainment High School Diploma: 22.3% Bachelor Degree: 22.4% Graduate Degree: 12.7%