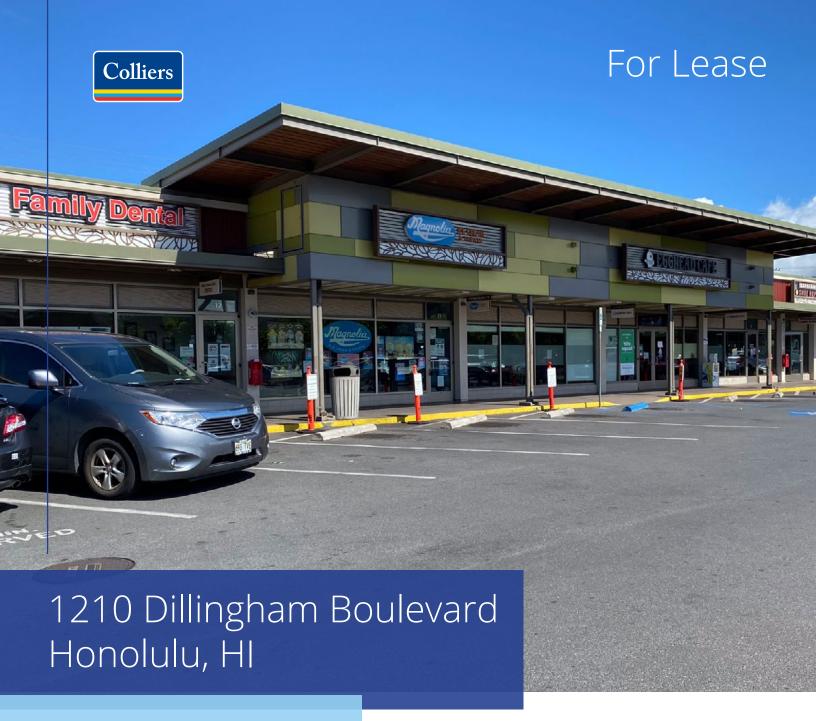

# Kapalama Center

Kapalama Center is 39,000 square foot retail center located near Downtown Honolulu with a large surrounding residential population and daytime business population. The Center features a mix of local and regional retailers including Wingstop, Zippy's, Egghead Cafe, Machete's Mean Sandwiches and Ahi & Vegetable.

## **Property Highlights**

| Address            | 1210 Dillingham Boulevard,<br>Honolulu, HI |
|--------------------|--------------------------------------------|
| TMK                | (1) 1-5-22-2                               |
| Area               | Kapalama                                   |
| Zoning             | IMX-1                                      |
| Base Rent          | \$4.00 PSF/Mo (Retail)                     |
| Operating Expenses | \$1.95 PSF/Mo (Retail)                     |