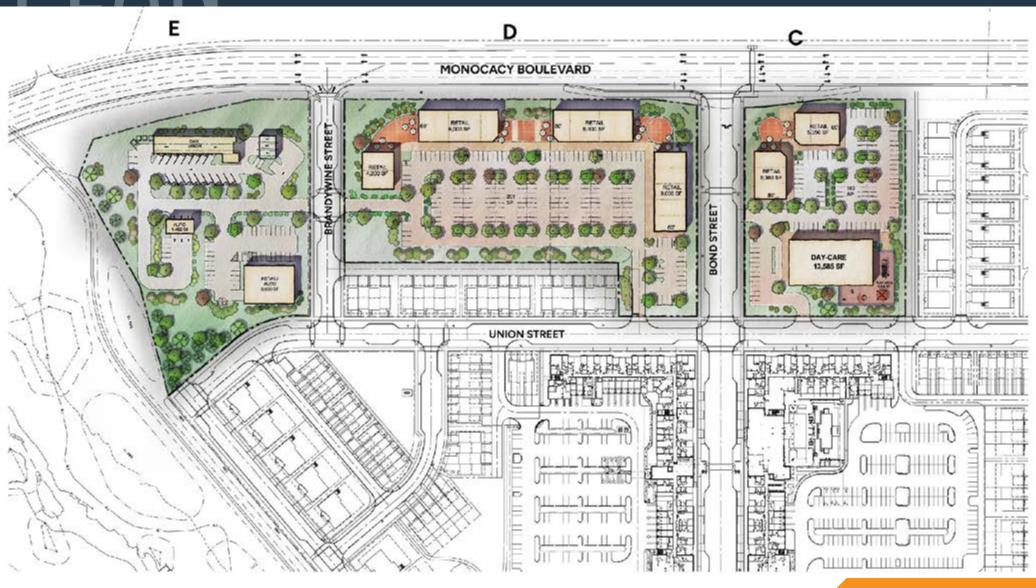

# RENN FARM MONOCACY BLVD, FREDERICK, MD 21702, FREDERICK COUNTY



## RETAIL FOR LEASE

- Renn Farm is a Mixed Use Development Along Monocacy Blvd
- Outparcels for Ground Lease and Proposed Retail Space For Lease
- When complete Renn Farm will have mix of 1,050 Residential Units (SF/MF/TH)
- Expected Traffic to Increase to 30,000 Vehicles Per Day
- Monocacy Blvd Provides Convenient Access Between I-70 and Rt. 26 (Liberty Rd)

MONOCACY BLVD, FREDERICK, MD 21702, FREDERICK COUNTY





## PIΔN

MONOCACY BLVD, FREDERICK, MD 21702, FREDERICK COUNTY



PARCELS C, D & E



## **RENN FARM**

MONOCACY BLVD, FREDERICK, MD 21702, FREDERICK COUNTY



### DEMOGRAPHICS | 2023:

3-MILE

5-MILE

Population

1-MILE

5,528 59,505 143,986

**Daytime Population** 

6,881 65,026 89,819

Households

1,750 24,213 54,278

Average HH Income

\$112,488 \$120,130 \$127,266

#### CLICK TO DOWNLOAD DEMOGRAPHIC REPORT

#### TRAFFIC COUNTS | 2022:

Monocacy Blvd 14,082 ADT E Church St 4,555 ADT





## RENN FARM

MONOCACY BLVD, FREDERICK, MD 21702, FREDERICK COUNTY





## **RENN FARM** MONOCACY BLVD, FREDERICK, MD 21702, FREDERICK COUNTY





## DEVELOPMENT RENN FARM MONOCACY BLVD, FREDERICK, MD 21702, FREDERICK COUNTY

TOTAL RESIDENTIAL HOUSING UNITS APPROVED: # DEVELOPED: # APPROVED: 17,321 DEVELOPED: # DEVELOPED: 13,857 FREDERICK COUNTY FREDERICK CITY APPR