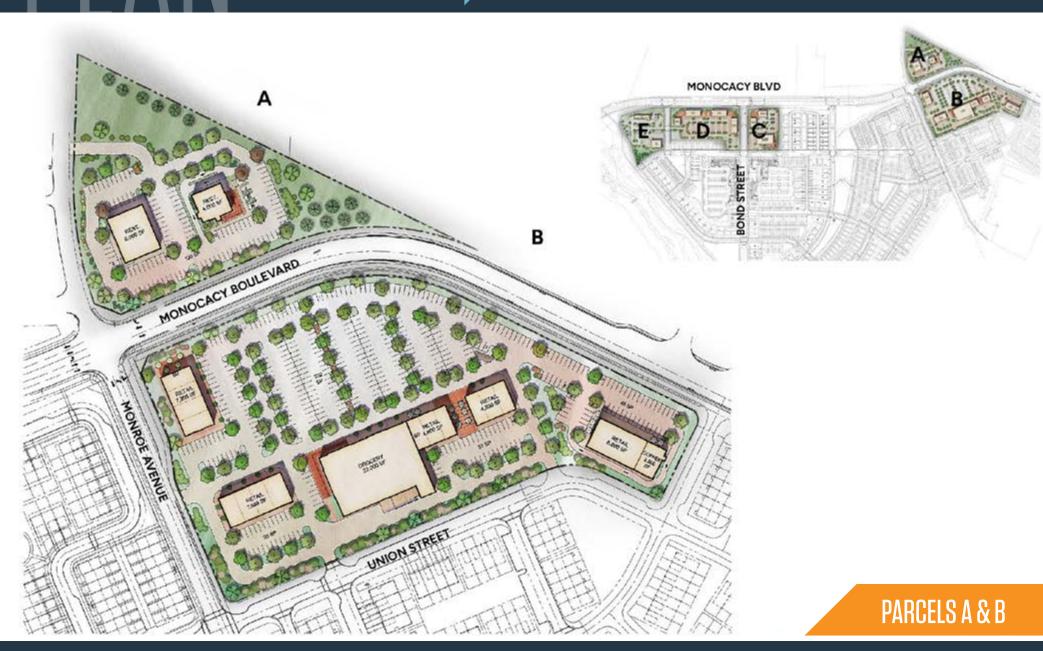

# RENN FARM MONOCACY BLVD, FREDERICK, MD 21702, FREDERICK COUNTY



## RETAIL FOR LEASE

- Renn Farm is a Mixed Use Development Along Monocacy Blvd
- Outparcels for Ground Lease and Proposed Retail Space For Lease
- When complete Renn Farm will have mix of 1,050 Residential Units (SF/MF/TH)
- Expected Traffic to Increase to 30,000 Vehicles Per Day
- Monocacy Blvd Provides Convenient Access Between I-70 and Rt. 26 (Liberty Rd)

MONOCACY BLVD, FREDERICK, MD 21702, FREDERICK COUNTY





## PIΔN

MONOCACY BLVD, FREDERICK, MD 21702, FREDERICK COUNTY



PARCELS C, D & E



## **RENN FARM**

MONOCACY BLVD, FREDERICK, MD 21702, FREDERICK COUNTY



### DEMOGRAPHICS | 2023:

3-MILE

5-MILE

Population

1-MILE

5,528 59,505 143,986

**Daytime Population** 

6,881 65,026 89,819

Households

1,750 24,213 54,278

Average HH Income

\$112,488 \$120,130 \$127,266

#### CLICK TO DOWNLOAD DEMOGRAPHIC REPORT

#### TRAFFIC COUNTS | 2022:

Monocacy Blvd 14,082 ADT E Church St 4,555 ADT





## RENN FARM

MONOCACY BLVD, FREDERICK, MD 21702, FREDERICK COUNTY





## **RENN FARM** MONOCACY BLVD, FREDERICK, MD 21702, FREDERICK COUNTY





## DEVELOPMENT RENN FARM MONOCACY BLVD, FREDERICK, MD 21702, FREDERICK COUNTY

TOTAL RESIDENTIAL HOUSING UNITS APPROVED: # DEVELOPED: # APPROVED: 17,321