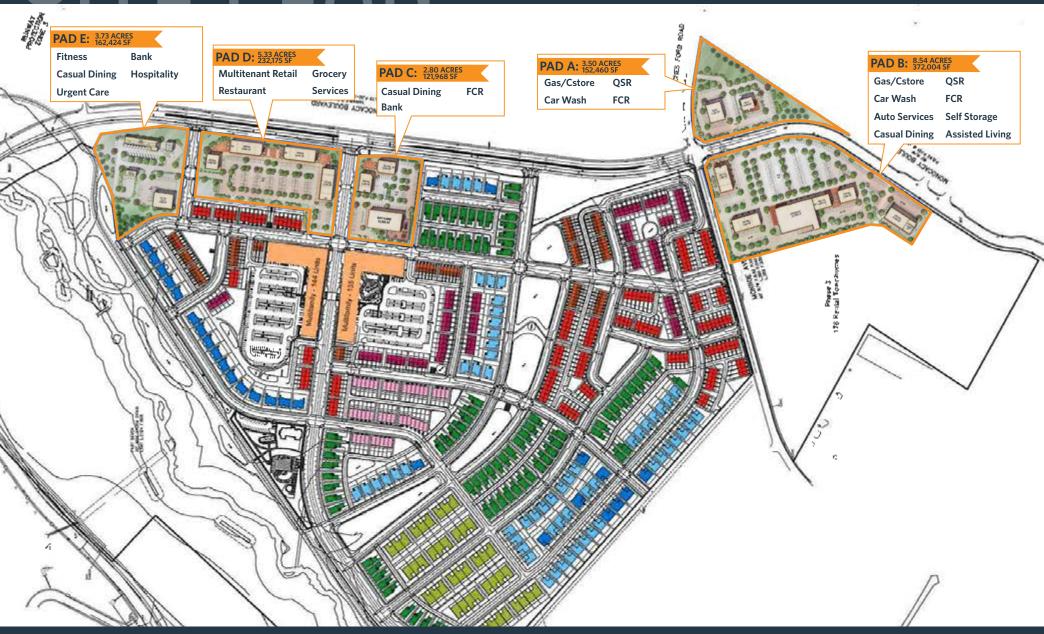

## PIΔN

MONOCACY BLVD, FREDERICK, MD 21702, FREDERICK COUNTY

PARCELS C, D & E

# SITE PLAN FARM MONOCACY BLVD, FREDERICK, MD 21702, FREDERICK COUNTY