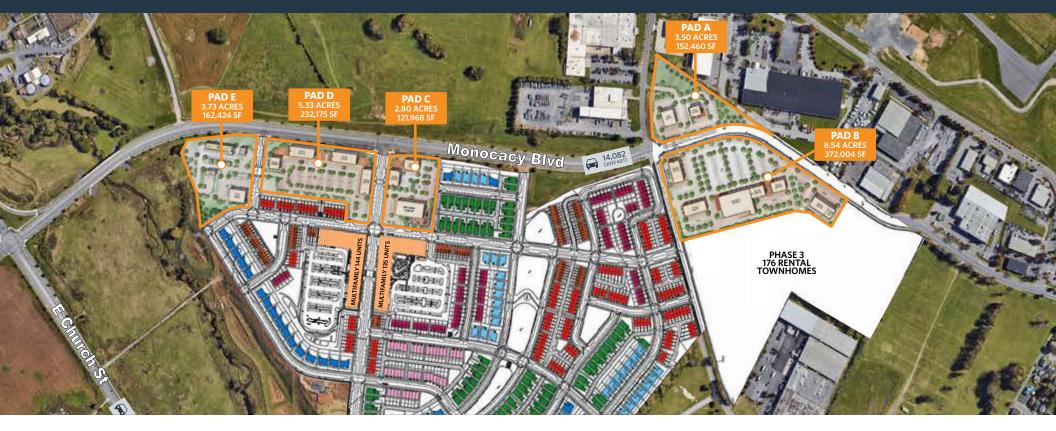

## PIΔN

MONOCACY BLVD, FREDERICK, MD 21702, FREDERICK COUNTY

PARCELS C, D & E

# SITE PLAN FARM MONOCACY BLVD, FREDERICK, MD 21702, FREDERICK COUNTY