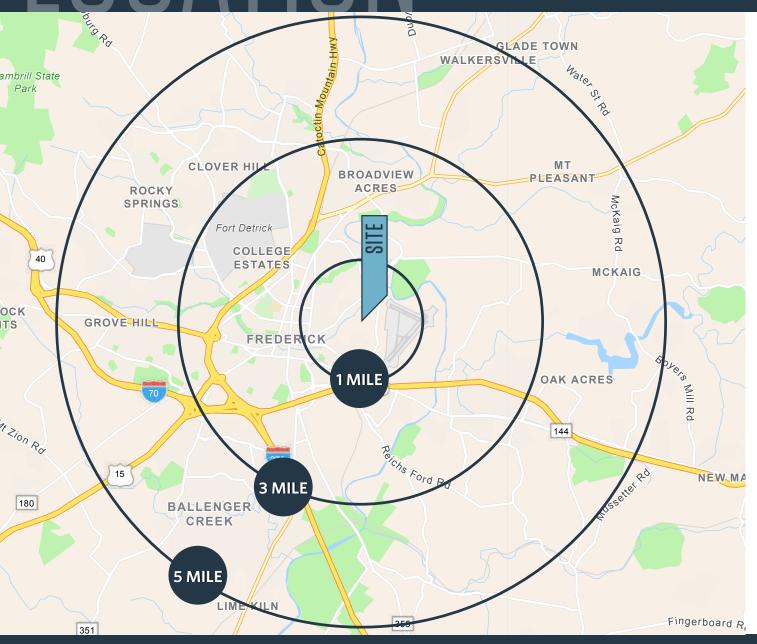

### DEMOGRAPHICS | 2023:

3-MILE

5-MILE

Population

1-MILE

5,528 59,505 143,986

**Daytime Population** 

6,881 65,026 89,819

Households

1,750 24,213 54,278

Average HH Income

\$112,488 \$120,130 \$127,266