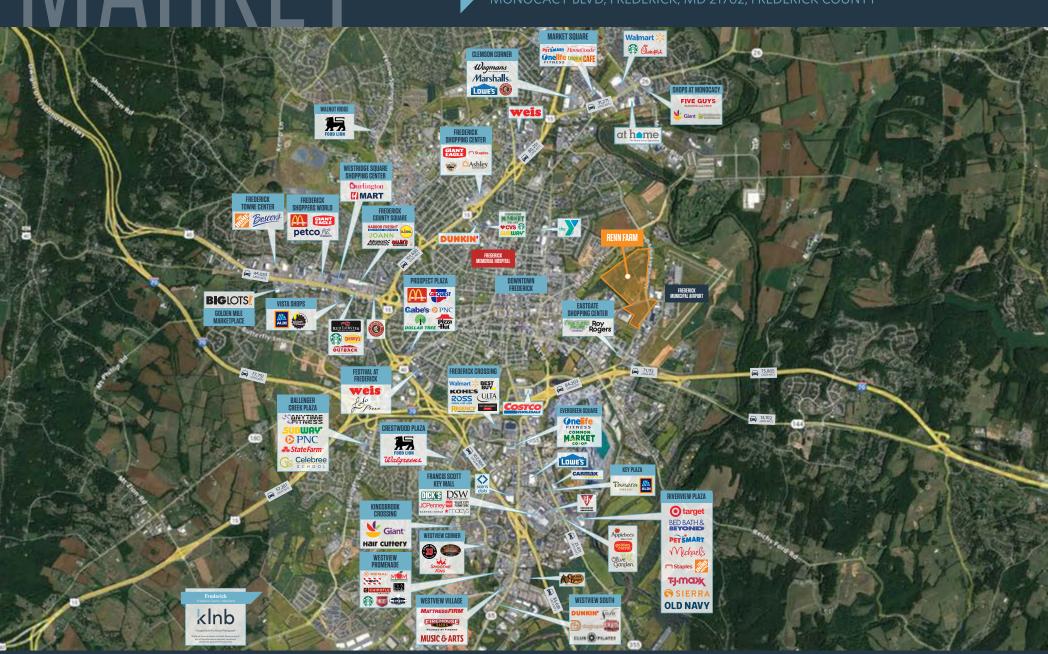

# RENN FARM MONOCACY BLVD, FREDERICK, MD 21702, FREDERICK COUNTY

## RETAIL FOR LEASE

- Renn Farm is a Mixed Use Development Along Monocacy Blvd
- Outparcels for Ground Lease and Proposed Retail Space For Lease
- When complete Renn Farm will have mix of 1,050 Residential Units (SF/MF/TH)
- Expected Traffic to Increase to 30,000 Vehicles Per Day
- Monocacy Blvd Provides Convenient Access Between I-70 and Rt. 26 (Liberty Rd)

MONOCACY BLVD, FREDERICK, MD 21702, FREDERICK COUNTY