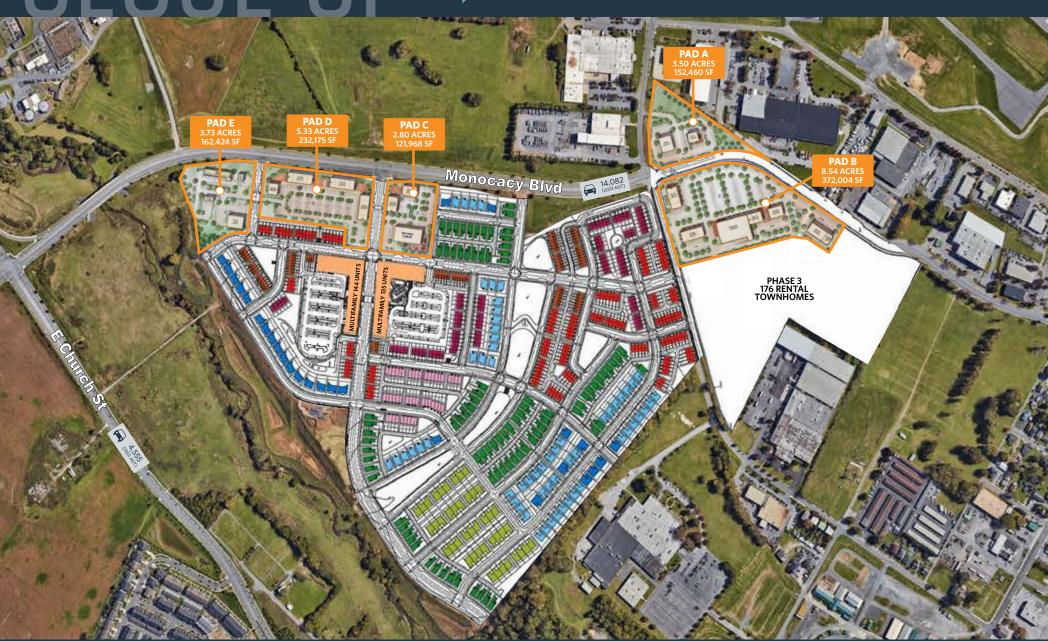

## PIΔN

MONOCACY BLVD, FREDERICK, MD 21702, FREDERICK COUNTY

PARCELS C, D & E

# SITE PLAN FARM MONOCACY BLVD, FREDERICK, MD 21702, FREDERICK COUNTY