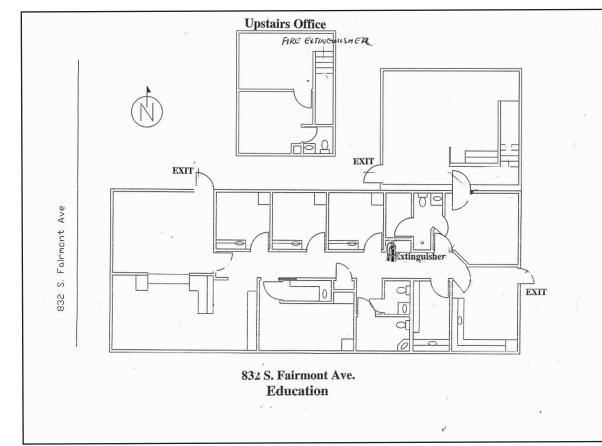

## LISTING DATA

AVAILABLE SF: 832 S. Fairmont Avenue, Lodi, CA 3,010± SF on .22± acres

- Well maintained medical building in a high profile location, with solid residential surrounding the site with great daytime population.
- Close proximity to Lodi Memorial Hospital and other surrounding medical operations.
- Currently with 4 exam rooms, reception, break room, managers office. Easy reconfiguration possible to add additional exam rooms.
- The property is zoned Office (O) allowing for a variety of uses.