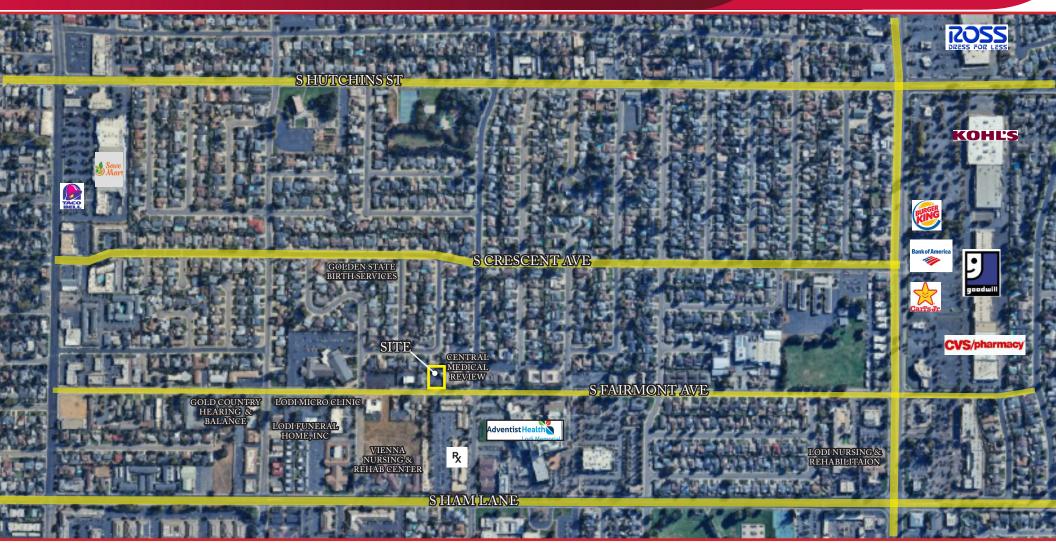

## LISTING DATA

AVAILABLE SF: 832 S. Fairmont Avenue, Lodi, CA 3,010± SF on .22± acres

- Well maintained medical building in a high profile location, with solid residential surrounding the site with great daytime population.
- Close proximity to Lodi Memorial Hospital and other surrounding medical operations.
- Currently with 4 exam rooms, reception, break room, managers office. Easy reconfiguration possible to add additional exam rooms.
- The property is zoned Office (O) allowing for a variety of uses.

#### DEMOGRAPHICS AND TRAFFIC COUNTS

| DEMOGRAPHICS:             | 1 MILE   | 3 MILES  | 5 MILES  |
|---------------------------|----------|----------|----------|
| Population:<br>Average HH | 20,671   | 72,599   | 81,816   |
| Income:                   | \$94,755 | \$96,185 | \$99,344 |