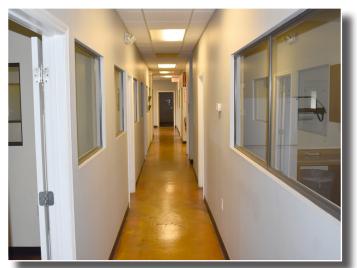

#### Lease Information

Available For Lease: 19,500± SF

• Dock Doors: 2 • Drive-in Door: 1

- Office: 4,000± SF (10 offices, 2 restrooms, break room)
- 480V 3 Phase Power
- LED lighting
- 20' ceiling height