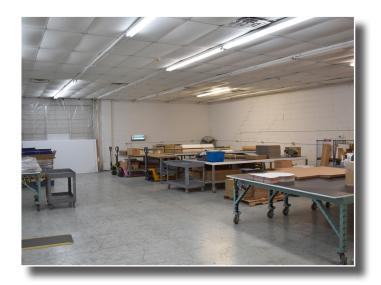

# **Industrial**

1111 E. 39th Street Chattanooga, TN 37407

All masonry 39,000± SF warehouse located just off 39th Street at Jerome Avenue. Well maintained, ready for occupancy February 1, 2025.

#### Lease Information

Available For Lease: 19,500± SF

• Dock Doors: 2 • Drive-in Door: 1

- Office: 4,000± SF (10 offices, 2 restrooms, break room)
- 480V 3 Phase Power
- LED lighting
- 20' ceiling height

### **Property Highlights**

• 39,000± SF Masonry Building

• Docks: 5 (total)

• Drive-in Doors: 3 (total) Location: 1.5 miles to I24

\*For detail specific to other leases in the subject and the income associated, contact the listing agent.