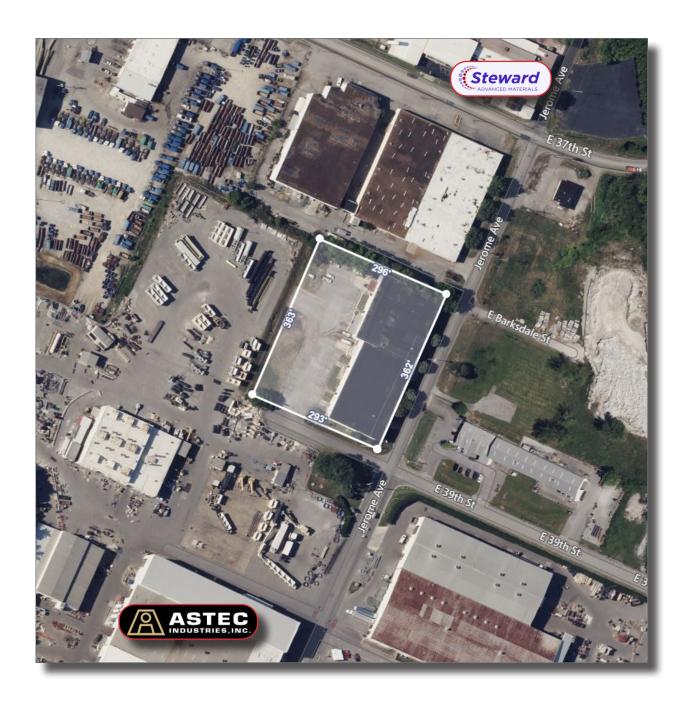

# **Industrial**

1111 E. 39th Street Chattanooga, TN 37407

All masonry 39,000± SF warehouse located just off 39th Street at Jerome Avenue. Well maintained, ready for occupancy February 1, 2025.

### **Property Highlights**

• 39,000± SF Masonry Building

• Docks: 5 (total)

• Drive-in Doors: 3 (total) Location: 1.5 miles to I24

\*For detail specific to other leases in the subject and the income associated, contact the listing agent.

# Offering Summary

| LEASE SPACE:            | 19,500± SF     |
|-------------------------|----------------|
| LEASE PRICE:            | \$7.50 PSF NNN |
| NNN EXPENSE:            | \$1.01± PSF    |
| TAX ID:                 | 167D F 013     |
| ZONING:                 | M1             |
|                         |                |
| SALE PRICE:             | \$3,250,000    |
| 2023 RET CITY & COUNTY: | \$24,687.33    |
| SQUARE FOOTAGE:         | 39,000± SF     |
| ACRES:                  | 2.47±          |