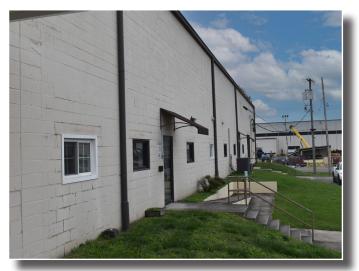

# **Industrial**

1111 E. 39th Street Chattanooga, TN 37407

All masonry 39,000± SF warehouse located just off 39th Street at Jerome Avenue. Well maintained, ready for occupancy February 1, 2025.

### **Property Highlights**

• 39,000± SF Masonry Building

• Docks: 5 (total)

• Drive-in Doors: 3 (total) Location: 1.5 miles to I24

\*For detail specific to other leases in the subject and the income associated, contact the listing agent.