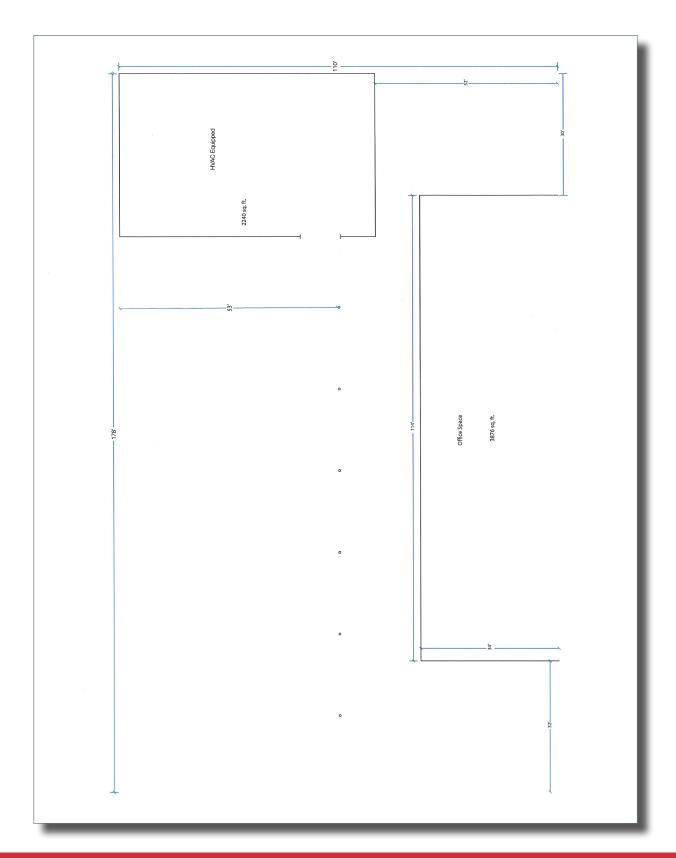

#### Lease Information

Available For Lease: 19,500± SF

• Dock Doors: 2 • Drive-in Door: 1

- Office: 4,000± SF (10 offices, 2 restrooms, break room)
- 480V 3 Phase Power
- LED lighting
- 20' ceiling height

### **Property Highlights**

• 39,000± SF Masonry Building

• Docks: 5 (total)

• Drive-in Doors: 3 (total) Location: 1.5 miles to I24

\*For detail specific to other leases in the subject and the income associated, contact the listing agent.

# Offering Summary

| LEASE SPACE:            | 19,500± SF     |
|-------------------------|----------------|
| LEASE PRICE:            | \$7.50 PSF NNN |
| NNN EXPENSE:            | \$1.01± PSF    |
| TAX ID:                 | 167D F 013     |
| ZONING:                 | M1             |
|                         |                |
| SALE PRICE:             | \$3,250,000    |
| 2023 RET CITY & COUNTY: | \$24,687.33    |
| SQUARE FOOTAGE:         | 39,000± SF     |
| ACRES:                  | 2.47±          |