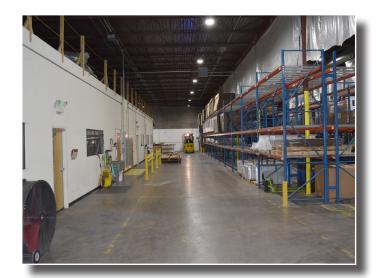

#### Lease Information

Available For Lease: 19,500± SF

• Dock Doors: 2 • Drive-in Door: 1

- Office: 4,000± SF (10 offices, 2 restrooms, break room)
- 480V 3 Phase Power
- LED lighting
- 20' ceiling height