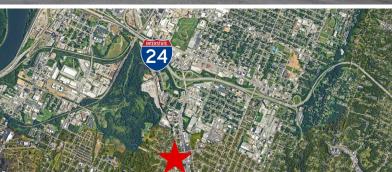

### **Property Highlights**

• 39,000± SF Masonry Building

• Docks: 5 (total)

• Drive-in Doors: 3 (total) Location: 1.5 miles to I24

\*For detail specific to other leases in the subject and the income associated, contact the listing agent.