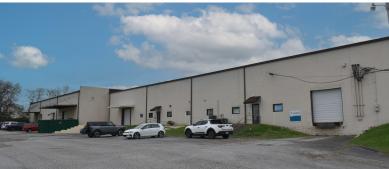

# **Industrial**

1111 E. 39th Street Chattanooga, TN 37407

All masonry 39,000± SF warehouse located just off 39th Street at Jerome Avenue. Well maintained, ready for occupancy February 1, 2025.

### **Property Highlights**

• 39,000± SF Masonry Building

• Docks: 5 (total)

• Drive-in Doors: 3 (total) Location: 1.5 miles to I24

\*For detail specific to other leases in the subject and the income associated, contact the listing agent.